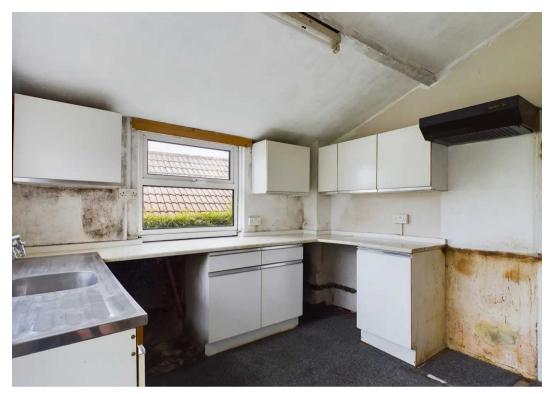

The accommodation comprises an entrance hall having staircase to the first floor, study/ground floor bedroom, lounge, kitchen to include a range of base and wall units, stainless steel sink unit, space for oven and plumbing for washing machine. Ground floor bathroom. To the first floor is a galleried landing with windows overlooking the garden, and three bedrooms. Door and staircase from the landing leads to the loft space.