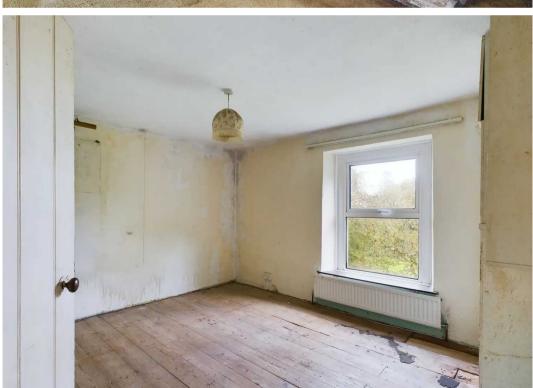

The accommodation comprises an entrance hall having staircase to the first floor, study/ground floor bedroom, lounge, kitchen to include a range of base and wall units, stainless steel sink unit, space for oven and plumbing for washing machine. Ground floor bathroom. To the first floor is a galleried landing with windows overlooking the garden, and three bedrooms. Door and staircase from the landing leads to the loft space.