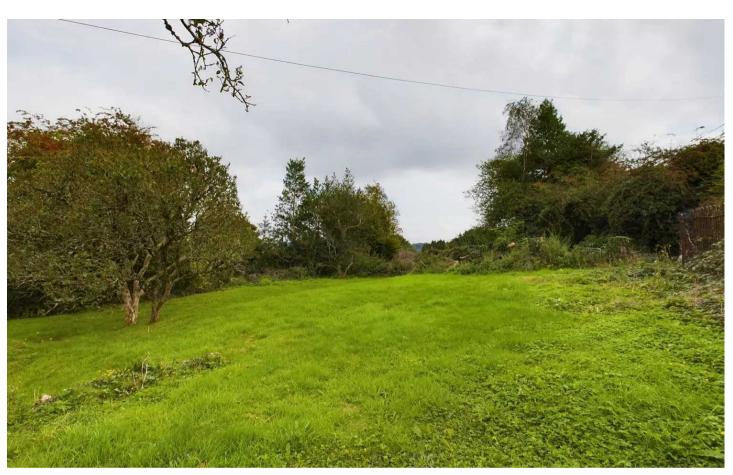

## Ruardean Hill, Drybrook

- Detached Property
- Requiring Renovation
- Three Bedrooms
- Lounge, Kitchen, Bathroom, Study
- Loft Space
- Approaching a 1/3 of an Acre Gardens
- Stone Outbuilding

A three bedroom detached property requiring renovation, being situated in a pleasant, sought after location and having grounds approaching a third of an acre to include lawned gardens and detached stonebuilt outbuilding.

Outside, gated access leads into the front garden being mainly laid to lawn and having a two-storey outbuilding. Pathway leads to the front and rear access doors. The lawned gardens continue around the property and extend to the rear having gated access. The house and garden lie in grounds approaching a third of an acre.