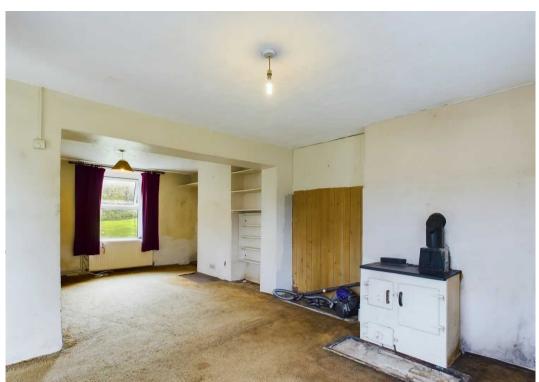

The accommodation comprises an entrance hall having staircase to the first floor, study/ground floor bedroom, lounge, kitchen to include a range of base and wall units, stainless steel sink unit, space for oven and plumbing for washing machine. Ground floor bathroom. To the first floor is a galleried landing with windows overlooking the garden, and three bedrooms. Door and staircase from the landing leads to the loft space.