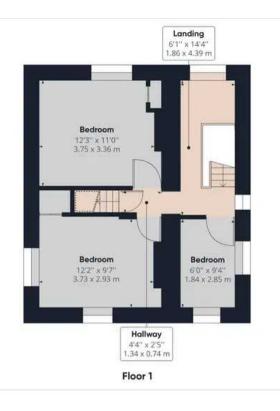

The accommodation comprises an entrance hall having staircase to the first floor, study/ground floor bedroom, lounge, kitchen to include a range of base and wall units, stainless steel sink unit, space for oven and plumbing for washing machine. Ground floor bathroom. To the first floor is a galleried landing with windows overlooking the garden, and three bedrooms. Door and staircase from the landing leads to the loft space.