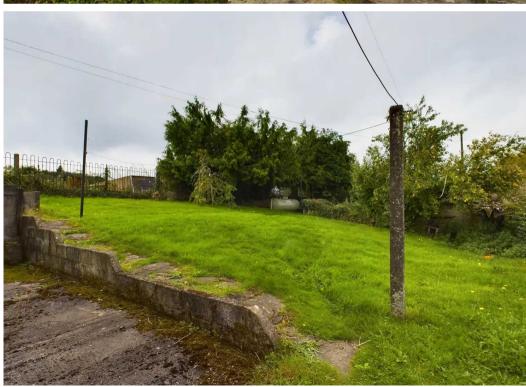

Outside, gated access leads into the front garden being mainly laid to lawn and having a two-storey outbuilding. Pathway leads to the front and rear access doors. The lawned gardens continue around the property and extend to the rear having gated access. The house and garden lie in grounds approaching a third of an acre.