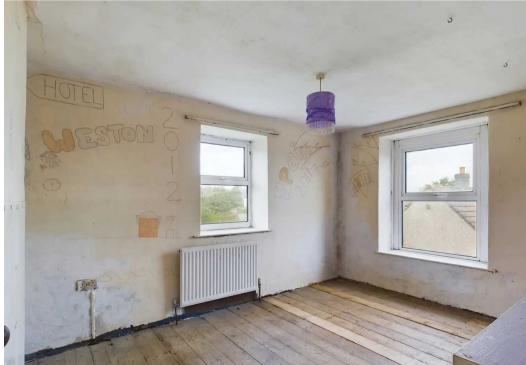

The accommodation comprises an entrance hall having staircase to the first floor, study/ground floor bedroom, lounge, kitchen to include a range of base and wall units, stainless steel sink unit, space for oven and plumbing for washing machine. Ground floor bathroom. To the first floor is a galleried landing with windows overlooking the garden, and three bedrooms. Door and staircase from the landing leads to the loft space.