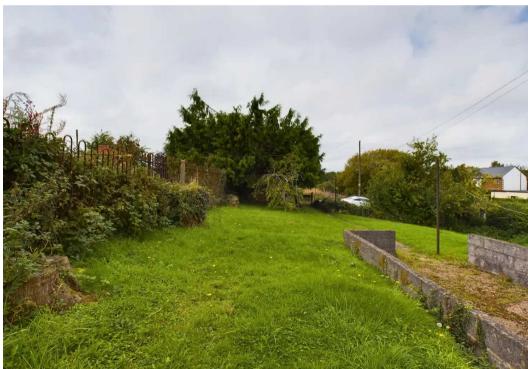

Outside, gated access leads into the front garden being mainly laid to lawn and having a two-storey outbuilding. Pathway leads to the front and rear access doors. The lawned gardens continue around the property and extend to the rear having gated access. The house and garden lie in grounds approaching a third of an acre.