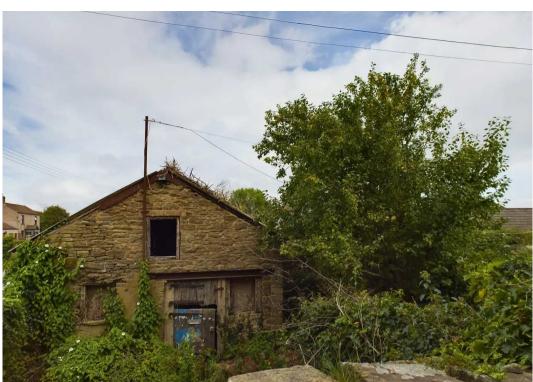

## Ruardean Hill, Drybrook

- Detached Property
- Requiring Renovation
- Three Bedrooms
- Lounge, Kitchen, Bathroom, Study
- Loft Space
- Approaching a 1/3 of an Acre Gardens
- Stone Outbuilding

A three bedroom detached property requiring renovation, being situated in a pleasant, sought after location and having grounds approaching a third of an acre to include lawned gardens and detached stonebuilt outbuilding.

Outside, gated access leads into the front garden being mainly laid to lawn and having a two-storey outbuilding. Pathway leads to the front and rear access doors. The lawned gardens continue around the property and extend to the rear having gated access. The house and garden lie in grounds approaching a third of an acre.