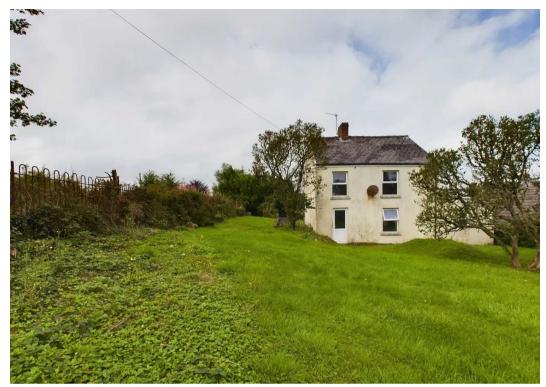

## Ruardean Hill, Drybrook

- Detached Property
- Requiring Renovation
- Three Bedrooms
- Lounge, Kitchen, Bathroom, Study
- Loft Space
- Approaching a 1/3 of an Acre Gardens
- Stone Outbuilding

A three bedroom detached property requiring renovation, being situated in a pleasant, sought after location and having grounds approaching a third of an acre to include lawned gardens and detached stonebuilt outbuilding.

Outside, gated access leads into the front garden being mainly laid to lawn and having a two-storey outbuilding. Pathway leads to the front and rear access doors. The lawned gardens continue around the property and extend to the rear having gated access. The house and garden lie in grounds approaching a third of an acre.