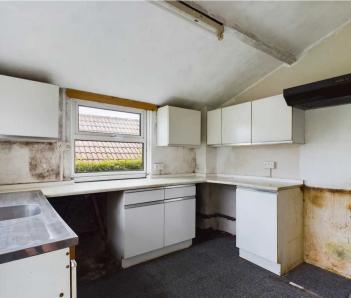

The accommodation comprises an entrance hall having staircase to the first floor, study/ground floor bedroom, lounge, kitchen to include a range of base and wall units, stainless steel sink unit, space for oven and plumbing for washing machine. Ground floor bathroom. To the first floor is a galleried landing with windows overlooking the garden, and three bedrooms. Door and staircase from the landing leads to the loft space.