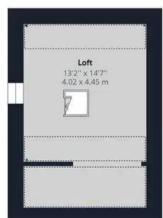

The accommodation comprises an entrance hall having staircase to the first floor, study/ground floor bedroom, lounge, kitchen to include a range of base and wall units, stainless steel sink unit, space for oven and plumbing for washing machine. Ground floor bathroom. To the first floor is a galleried landing with windows overlooking the garden, and three bedrooms. Door and staircase from the landing leads to the loft space.