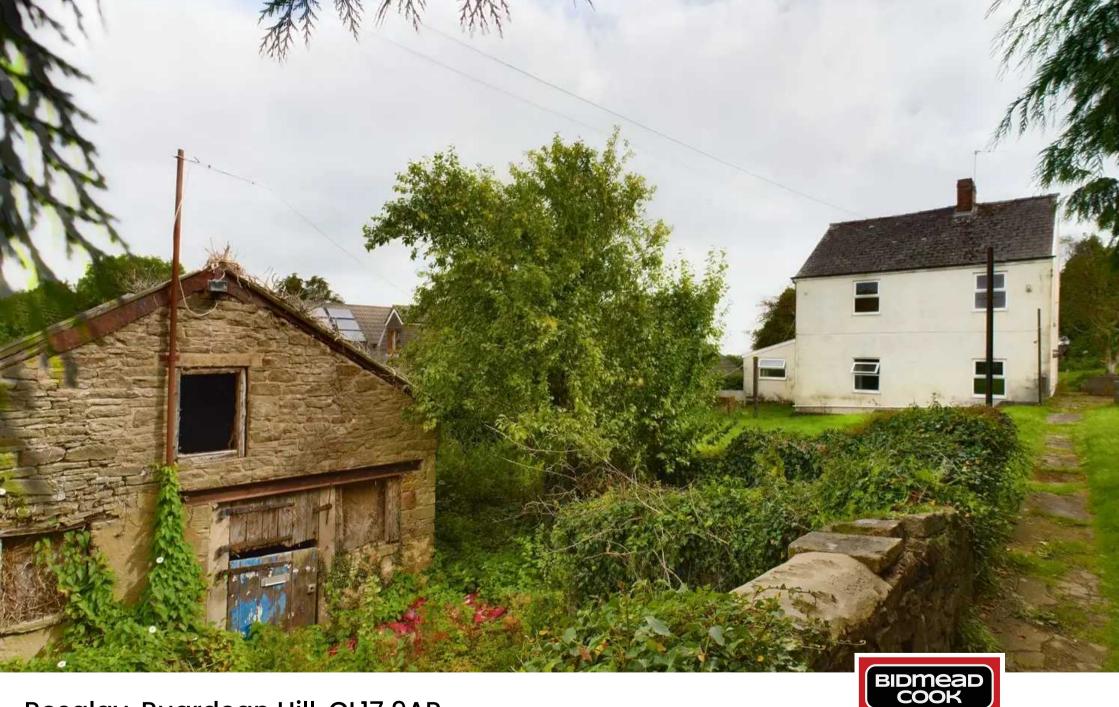

Rosalay, Ruardean Hill, GL17 9AR £370,000

8 Broad Street, Ross-on-Wye, Herefordshire, HR9 7EA Tel: 01989 763553 Email: rossonwye@bidmeadcook.co.uk www.bidmeadcook.co.uk

## Ruardean Hill, Drybrook

- Detached Property
- Requiring Renovation
- Three Bedrooms
- Lounge, Kitchen, Bathroom, Study
- Loft Space
- Approaching a 1/3 of an Acre Gardens
- Stone Outbuilding

A three bedroom detached property requiring renovation, being situated in a pleasant, sought after location and having grounds approaching a third of an acre to include lawned gardens and detached stonebuilt outbuilding.

Outside, gated access leads into the front garden being mainly laid to lawn and having a two-storey outbuilding. Pathway leads to the front and rear access doors. The lawned gardens continue around the property and extend to the rear having gated access. The house and garden lie in grounds approaching a third of an acre.