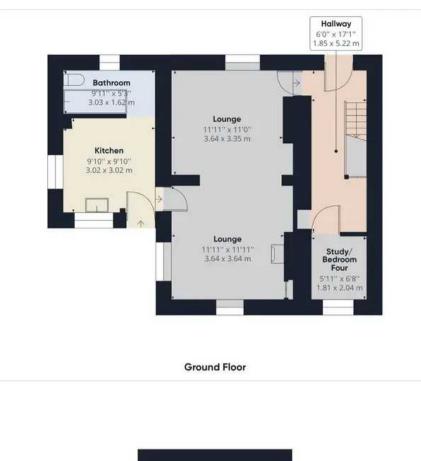

The accommodation comprises an entrance hall having staircase to the first floor, study/ground floor bedroom, lounge, kitchen to include a range of base and wall units, stainless steel sink unit, space for oven and plumbing for washing machine. Ground floor bathroom. To the first floor is a galleried landing with windows overlooking the garden, and three bedrooms. Door and staircase from the landing leads to the loft space.