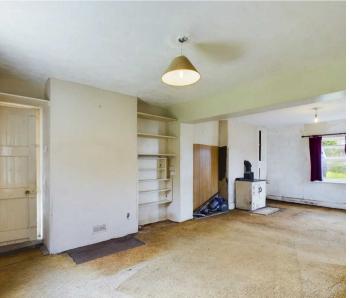

The accommodation comprises an entrance hall having staircase to the first floor, study/ground floor bedroom, lounge, kitchen to include a range of base and wall units, stainless steel sink unit, space for oven and plumbing for washing machine. Ground floor bathroom. To the first floor is a galleried landing with windows overlooking the garden, and three bedrooms. Door and staircase from the landing leads to the loft space.