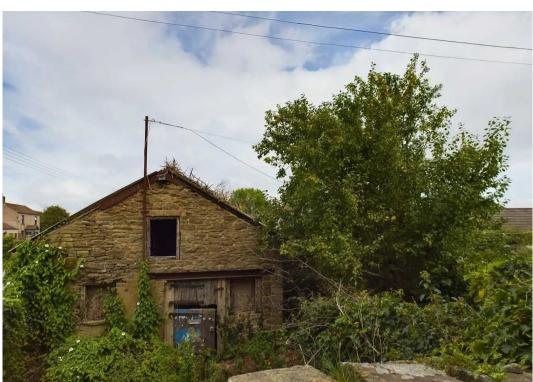

## Ruardean Hill, Drybrook

- Detached Property
- Requiring Renovation
- Three Bedrooms
- Lounge, Kitchen, Bathroom, Study
- Loft Space
- Approaching a 1/3 of an Acre Gardens
- Stone Outbuilding

A three bedroom detached property requiring renovation, being situated in a pleasant, sought after location and having grounds approaching a third of an acre to include lawned gardens and detached stone-built outbuilding.

Outside, gated access leads into the front garden being mainly laid to lawn and having a two-storey outbuilding. Pathway leads to the front and rear access doors. The lawned gardens continue around the property and extend to the rear having gated access. The house and garden lie in grounds approaching a third of an acre.