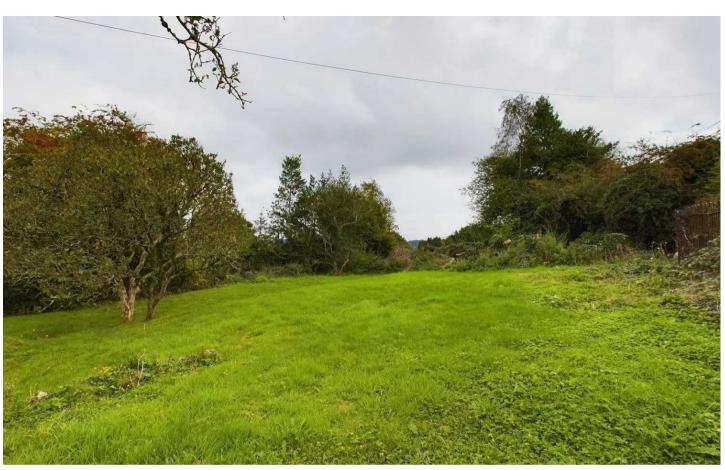

## Ruardean Hill, Drybrook

- Detached Property
- Requiring Renovation
- Three Bedrooms
- Lounge, Kitchen, Bathroom, Study
- Loft Space
- Approaching a 1/3 of an Acre Gardens
- Stone Outbuilding

A three bedroom detached property requiring renovation, being situated in a pleasant, sought after location and having grounds approaching a third of an acre to include lawned gardens and detached stone-built outbuilding.

Outside, gated access leads into the front garden being mainly laid to lawn and having a two-storey outbuilding. Pathway leads to the front and rear access doors. The lawned gardens continue around the property and extend to the rear having gated access. The house and garden lie in grounds approaching a third of an acre.