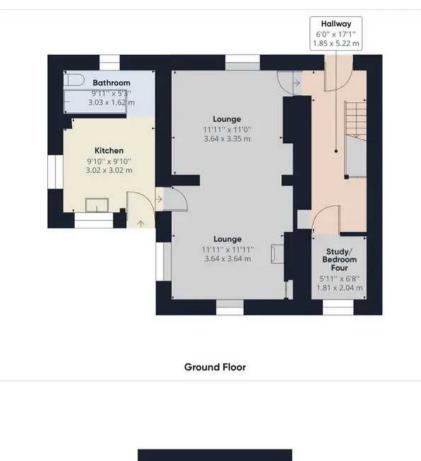

The accommodation comprises an entrance hall having staircase to the first floor, study/ground floor bedroom, lounge, kitchen to include a range of base and wall units, stainless steel sink unit, space for oven and plumbing for washing machine. Ground floor bathroom. To the first floor is a galleried landing with windows overlooking the garden, and three bedrooms. Door and staircase from the landing leads to the loft space.

Outside, gated access leads into the front garden being mainly laid to lawn and having a two-storey outbuilding. Pathway leads to the front and rear access doors. The lawned gardens continue around the property and extend to the rear having gated access. The house and garden lie in grounds approaching a third of an acre.