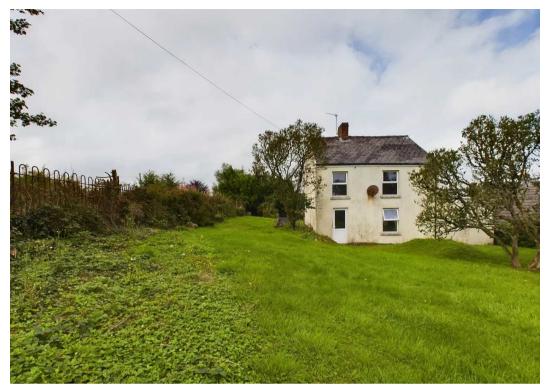

## Ruardean Hill, Drybrook

- Detached Property
- Requiring Renovation
- Three Bedrooms
- Lounge, Kitchen, Bathroom, Study
- Loft Space
- Approaching a 1/3 of an Acre Gardens
- Stone Outbuilding

A three bedroom detached property requiring renovation, being situated in a pleasant, sought after location and having grounds approaching a third of an acre to include lawned gardens and detached stone-built outbuilding.

Outside, gated access leads into the front garden being mainly laid to lawn and having a two-storey outbuilding. Pathway leads to the front and rear access doors. The lawned gardens continue around the property and extend to the rear having gated access. The house and garden lie in grounds approaching a third of an acre.