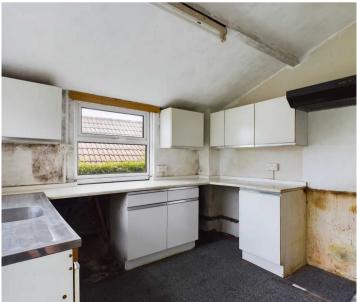

The accommodation comprises an entrance hall having staircase to the first floor, study/ground floor bedroom, lounge, kitchen to include a range of base and wall units, stainless steel sink unit, space for oven and plumbing for washing machine. Ground floor bathroom. To the first floor is a galleried landing with windows overlooking the garden, and three bedrooms. Door and staircase from the landing leads to the loft space.