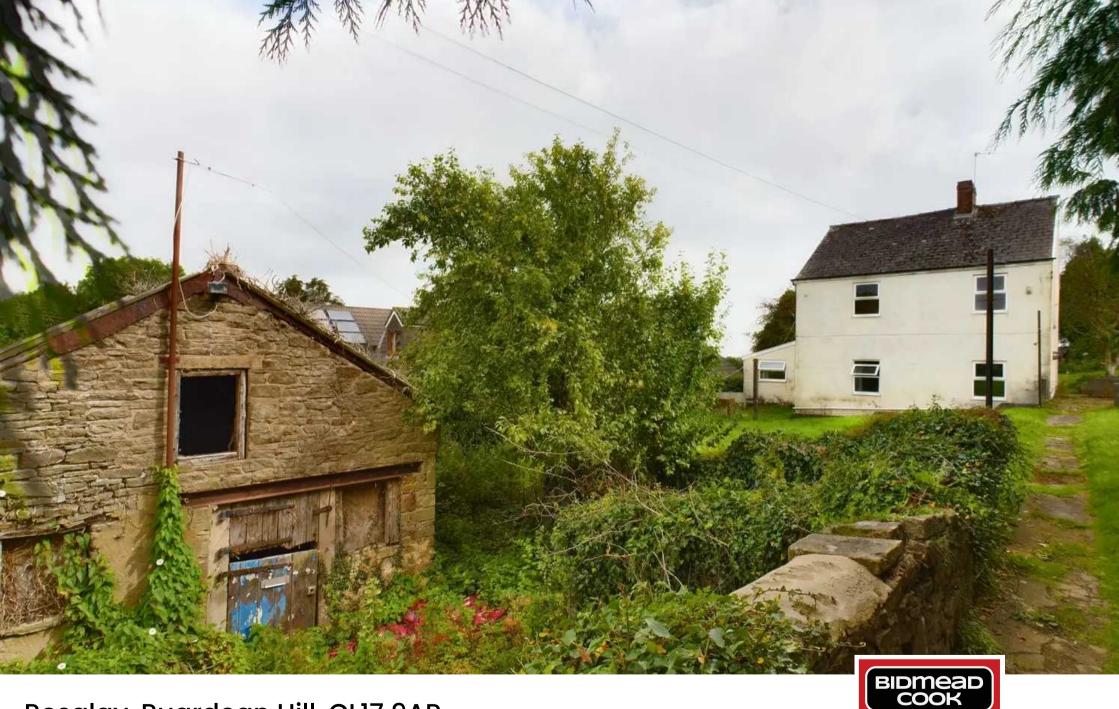

Rosalay, Ruardean Hill, GL17 9AR £365,000

8 Broad Street, Ross-on-Wye, Herefordshire, HR9 7EA
Tel: 01989 763553 Email: rossonwye@bidmeadcook.co.uk
www.bidmeadcook.co.uk

## Ruardean Hill, Drybrook

- Detached Property
- Requiring Renovation
- Three Bedrooms
- Lounge, Kitchen, Bathroom, Study
- Loft Space
- Approaching a 1/3 of an Acre Gardens
- Stone Outbuilding

A three bedroom detached property requiring renovation, being situated in a pleasant, sought after location and having grounds approaching a third of an acre to include lawned gardens and detached stone-built outbuilding.

Outside, gated access leads into the front garden being mainly laid to lawn and having a two-storey outbuilding. Pathway leads to the front and rear access doors. The lawned gardens continue around the property and extend to the rear having gated access. The house and garden lie in grounds approaching a third of an acre.