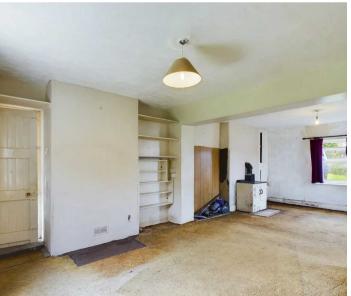

The accommodation comprises an entrance hall having staircase to the first floor, study/ground floor bedroom, lounge, kitchen to include a range of base and wall units, stainless steel sink unit, space for oven and plumbing for washing machine. Ground floor bathroom. To the first floor is a galleried landing with windows overlooking the garden, and three bedrooms. Door and staircase from the landing leads to the loft space.