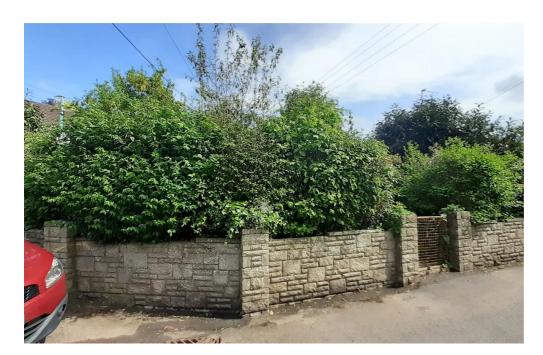

An opportunity to purchase a parcel of land, previously used as an allotment/garden situated in a central village location, having walled boundary and gated access. The total area of the land is approximately 188.17 sq. metres. Please contact Bidmead Cook, Ross-on-Wye with enquiries.