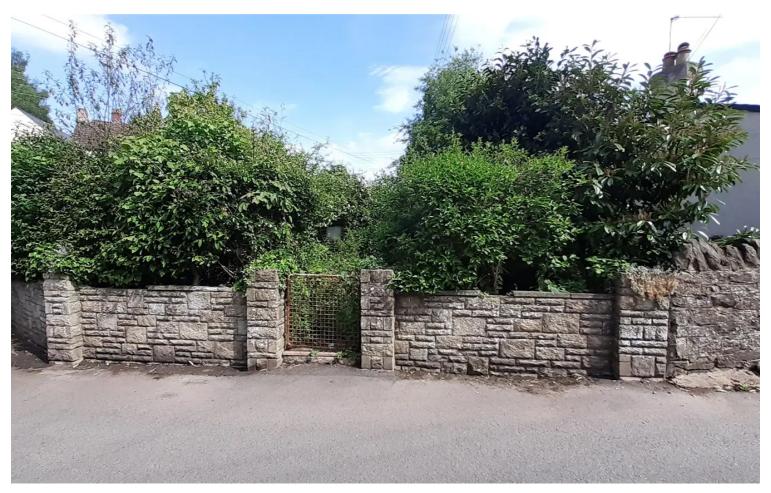

## Land at Back Lane, Hawthorns Road

£50,000 Freehold

Parcel of Land • Village Location • Previously used as Allotment/Garden

8 Broad Street, Ross-on-Wye, Herefordshire, HR9 7EA
Tel: 01989 763553 Email: rossonwye@bidmeadcook.co.uk
www.bidmeadcook.co.uk

An opportunity to purchase a parcel of land, previously used as an allotment/garden situated in a central village location, having walled boundary and gated access. The total area of the land is approximately 188.17 sq. metres. Please contact Bidmead Cook, Ross-on-Wye with enquiries.