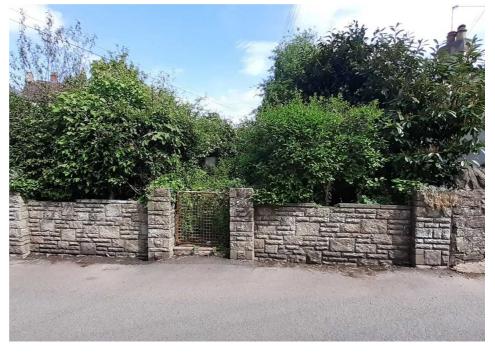

## Land at Back Lane, Hawthorns Road, Drybrook, GL17 9BU

£30,000 Freehold

Parcel of Land • Village Location • Previously used as Allotment/Garden

8 Broad Street, Ross-on-Wye, Herefordshire, HR9 7EA
Tel: 01989 763553 Email: rossonwye@bidmeadcook.co.uk
www.bidmeadcook.co.uk

An opportunity to purchase a parcel of land, previously used as an allotment/garden situated in a central village location, having walled boundary and gated access. The total area of the land is approximately 188.17 sq. metres. Please contact Bidmead Cook, Ross-on-Wye with enquiries.