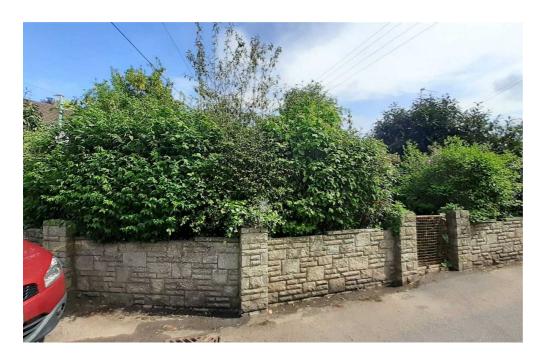

An opportunity to purchase a parcel of land, previously used as an allotment/garden situated in a central village location, having walled boundary and gated access. The total area of the land is approximately 188.17 sq. metres. Please contact Bidmead Cook, Ross-on-Wye with enquiries.