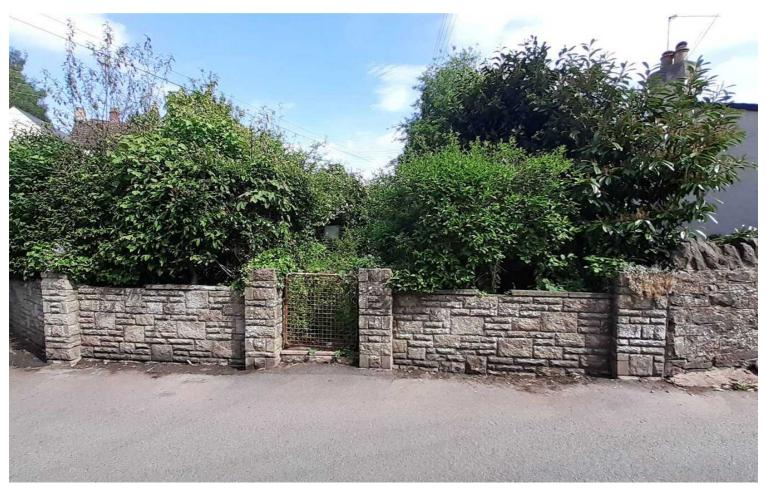

An opportunity to purchase a parcel of land, previously used as an allotment/garden situated in a central village location, having walled boundary and gated access. The total area of the land is approximately 188.17 sq. metres. Please contact Bidmead Cook, Ross-on-Wye with enquiries.

Agents Note: There are no services connected to the parcel of land. we are advised that planning permission was applied for in 2002 but was refused and again refused on appeal. Please contact the agent for further information.