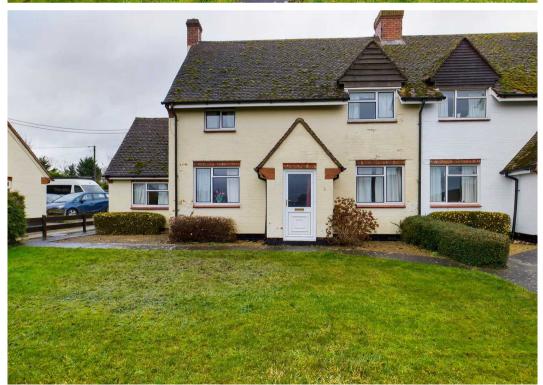

## 5 The Claytons

Bridstow, Ross-On-Wye

- Semi-Detached Property
- Two Double Bedrooms
- Two Reception Rooms
- Bathroom and Cloakroom
- Gardens to Front and Rear

A charming two double bedroom semi-detached property situated in a desirable location having front and rear gardens, off road parking and a pleasant outlook.

The property, which has been a much-loved family home, would now benefit from some updating. The accommodation comprises an entrance hall, sitting room having an open fire with tiled surround. Lounge having an open fire with stone surround and T.V. shelving, walk-in understairs storage cupboard and door through to the kitchen. The kitchen includes a range of base and wall units, appliance spaces, stainless steel sink unit, door to the rear garden and door to the cloakroom. To the first floor are two double bedrooms, both having built-in wardrobes and a bathroom.