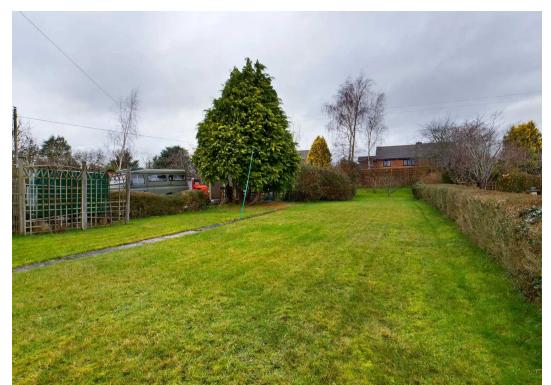

To the side is a driveway leading to the off road parking area with gated access into the rear garden. The front garden is laid to lawn with gated access to the front, gated pathway to the front door and to the side of the property. The rear gardens comprise a lawned area, seating area, hedged boundaries and pleasant outlook.