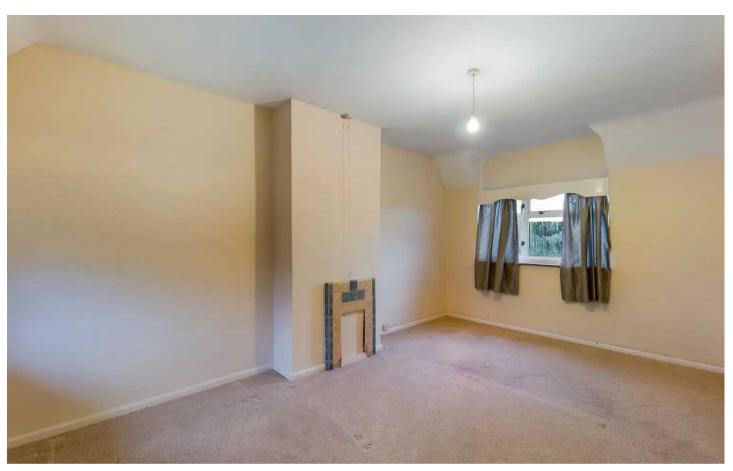

The property, which has been a much-loved family home, would now benefit from some updating. The accommodation comprises an entrance hall, sitting room having an open fire with tiled surround. Lounge having an open fire with stone surround and T.V. shelving, walk-in understairs storage cupboard and door through to the kitchen. The kitchen includes a range of base and wall units, appliance spaces, stainless steel sink unit, door to the rear garden and door to the cloakroom. To the first floor are two double bedrooms, both having built-in wardrobes and a bathroom.