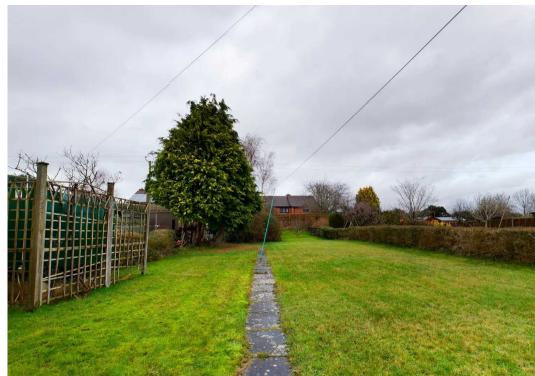

To the side is a driveway leading to the off road parking area with gated access into the rear garden. The front garden is laid to lawn with gated access to the front, gated pathway to the front door and to the side of the property. The rear gardens comprise a lawned area, seating area, hedged boundaries and pleasant outlook.