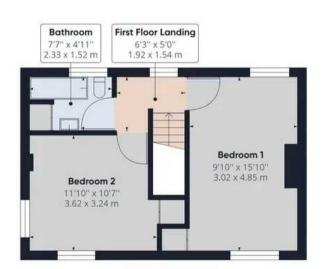

The property, which has been a much-loved family home, would now benefit from some updating. The accommodation comprises an entrance hall, sitting room having an open fire with tiled surround. Lounge having an open fire with stone surround and T.V. shelving, walk-in understairs storage cupboard and door through to the kitchen. The kitchen includes a range of base and wall units, appliance spaces, stainless steel sink unit, door to the rear garden and door to the cloakroom. To the first floor are two double bedrooms, both having built-in wardrobes and a bathroom.

## **Ground Floor**

Approximate total area<sup>(1)</sup>

вютеар соок)

843.62 ft<sup>2</sup> 78.38 m<sup>2</sup>

(1) Excluding balconies and terraces

While every attempt has been made to ensure accuracy, all measurements are approximate, not to scale. This floor plan is for illustrative purposes only.