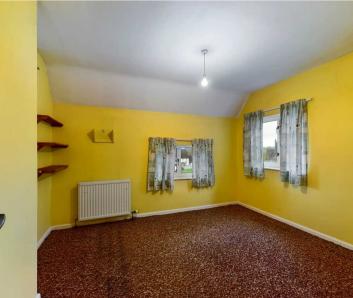

The property, which has been a much-loved family home, would now benefit from some updating. The accommodation comprises an entrance hall, sitting room having an open fire with tiled surround. Lounge having an open fire with stone surround and T.V. shelving, walk-in understairs storage cupboard and door through to the kitchen. The kitchen includes a range of base and wall units, appliance spaces, stainless steel sink unit, door to the rear garden and door to the cloakroom. To the first floor are two double bedrooms, both having built-in wardrobes and a bathroom.