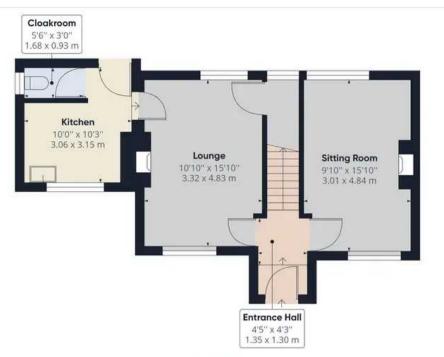

## **Ground Floor**

Approximate total area<sup>(1)</sup>

вютеар соок)

843.62 ft<sup>2</sup> 78.38 m<sup>2</sup>

(1) Excluding balconies and terraces

While every attempt has been made to ensure accuracy, all measurements are approximate, not to scale. This floor plan is for illustrative purposes only.