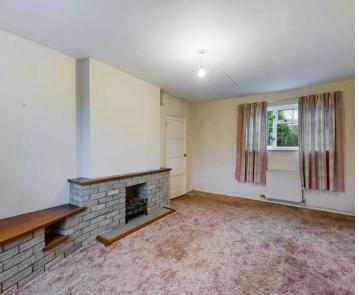

The property, which has been a much-loved family home, would now benefit from some updating. The accommodation comprises an entrance hall, sitting room having an open fire with tiled surround. Lounge having an open fire with stone surround and T.V. shelving, walk-in understairs storage cupboard and door through to the kitchen. The kitchen includes a range of base and wall units, appliance spaces, stainless steel sink unit, door to the rear garden and door to the cloakroom. To the first floor are two double bedrooms, both having built-in wardrobes and a bathroom.