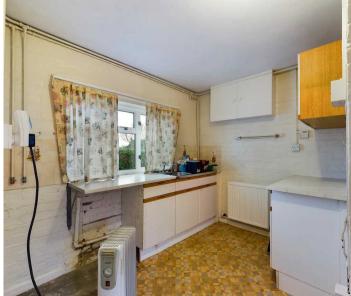

The property, which has been a much-loved family home, would now benefit from some updating. The accommodation comprises an entrance hall, sitting room having an open fire with tiled surround. Lounge having an open fire with stone surround and T.V. shelving, walk-in understairs storage cupboard and door through to the kitchen. The kitchen includes a range of base and wall units, appliance spaces, stainless steel sink unit, door to the rear garden and door to the cloakroom. To the first floor are two double bedrooms, both having built-in wardrobes and a bathroom.