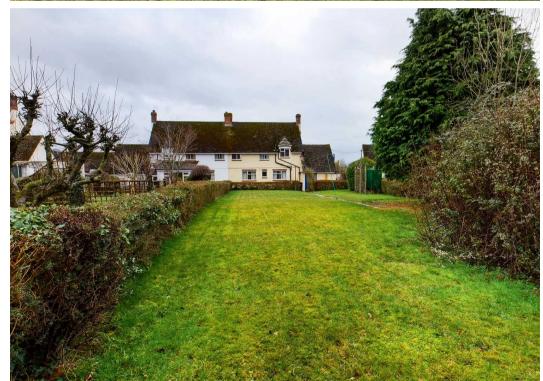

To the side is a driveway leading to the off road parking area with gated access into the rear garden. The front garden is laid to lawn with gated access to the front, gated pathway to the front door and to the side of the property. The rear gardens comprise a lawned area, seating area, hedged boundaries and pleasant outlook.