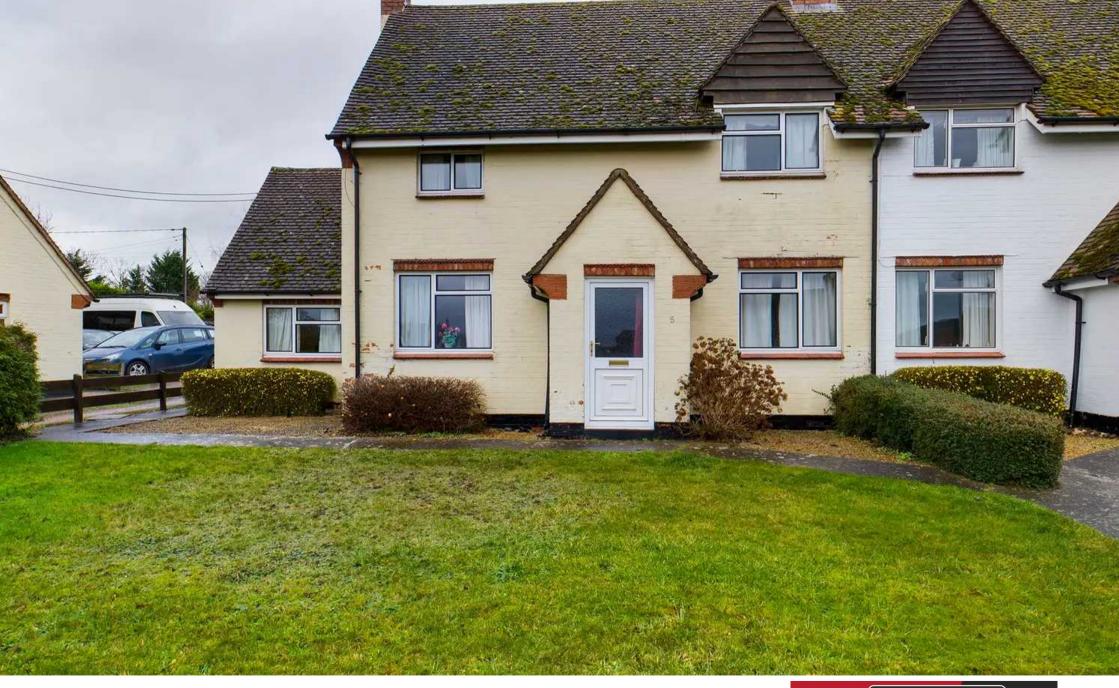

## 5 The Claytons

Bridstow, Ross-On-Wye

- Semi-Detached Property
- Two Double Bedrooms
- Two Reception Rooms
- Bathroom and Cloakroom
- Gardens to Front and Rear

A charming two double bedroom semi-detached property situated in a desirable location having front and rear gardens, off road parking and a pleasant outlook.

The property, which has been a much-loved family home, would now benefit from some updating. The accommodation comprises an entrance hall, sitting room having an open fire with tiled surround. Lounge having an open fire with stone surround and T.V. shelving, walk-in understairs storage cupboard and door through to the kitchen. The kitchen includes a range of base and wall units, appliance spaces, stainless steel sink unit, door to the rear garden and door to the cloakroom. To the first floor are two double bedrooms, both having built-in wardrobes and a bathroom.