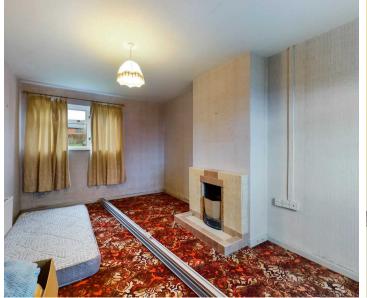

The property, which has been a much-loved family home, would now benefit from some updating. The accommodation comprises an entrance hall, sitting room having an open fire with tiled surround. Lounge having an open fire with stone surround and T.V. shelving, walk-in understairs storage cupboard and door through to the kitchen. The kitchen includes a range of base and wall units, appliance spaces, stainless steel sink unit, door to the rear garden and door to the cloakroom. To the first floor are two double bedrooms, both having built-in wardrobes and a bathroom.