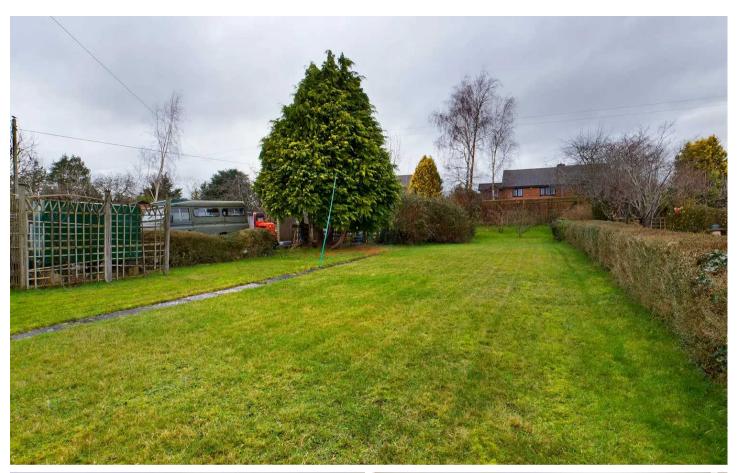

To the side is a driveway leading to the off road parking area with gated access into the rear garden. The front garden is laid to lawn with gated access to the front, gated pathway to the front door and to the side of the property. The rear gardens comprise a lawned area, seating area, hedged boundaries and pleasant outlook.