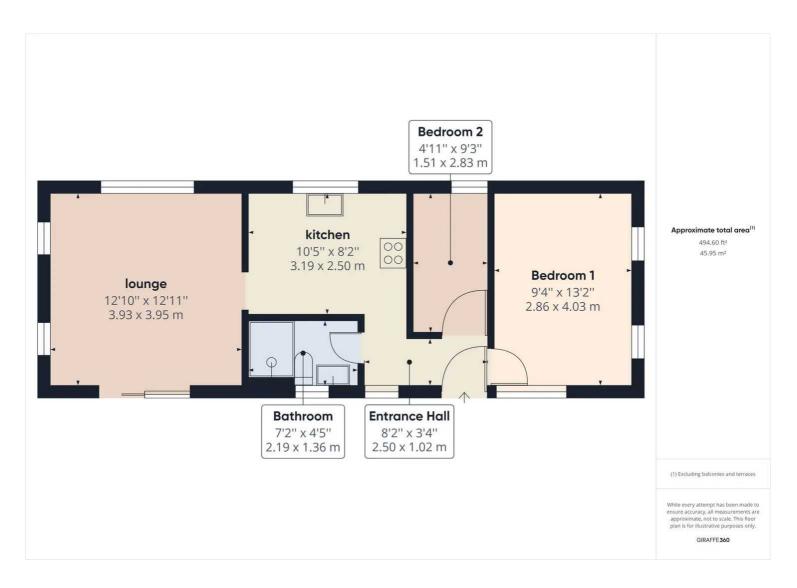

8 Broad Street, Ross-on-Wye, Herefordshire, HR9 7EA Tel: 01989 763553 Email: rossonwye@bidmeadcook.co.uk www.bidmeadcook.co.uk Situated on a sought after residential site for the over 45s, directly opposite woodland walks, this beautifully presented property provides accommodation comprising an entrance hall, kitchen including a range of base and wall units, integrated fridge/freezer, washing machine, electric hob, space and plumbing for dishwasher and cupboard housing the gas boiler. Living/dining room with patio doors to the front and feature vaulted ceiling. There are two bedrooms, the master having built-in furniture, and shower room. The attractive garden has been landscaped by the present owners with picket fencing, gravelled and lawned areas and garden shed. The property has a woodland outlook and allocated off road parking.