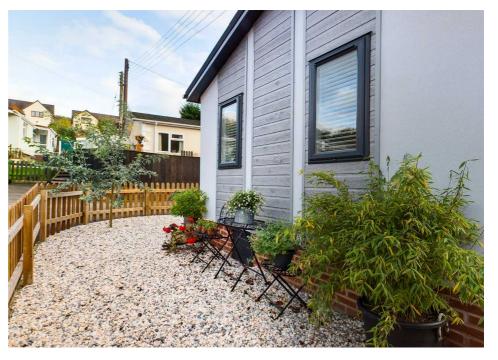

8 Broad Street, Ross-on-Wye, Herefordshire, HR9 7EA Tel: 01989 763553 Email: rossonwye@bidmeadcook.co.uk www.bidmeadcook.co.uk Situated on a sought after residential site for the over 45s, directly opposite woodland walks, this beautifully presented property provides accommodation comprising an entrance hall, kitchen including a range of base and wall units, integrated fridge/freezer, washing machine, electric hob, space and plumbing for dishwasher and cupboard housing the gas boiler. Living/dining room with patio doors to the front and feature vaulted ceiling. There are two bedrooms, the master having built-in furniture, and shower room. The attractive garden has been landscaped by the present owners with picket fencing, gravelled and lawned areas and garden shed. The property has a woodland outlook and allocated off road parking.