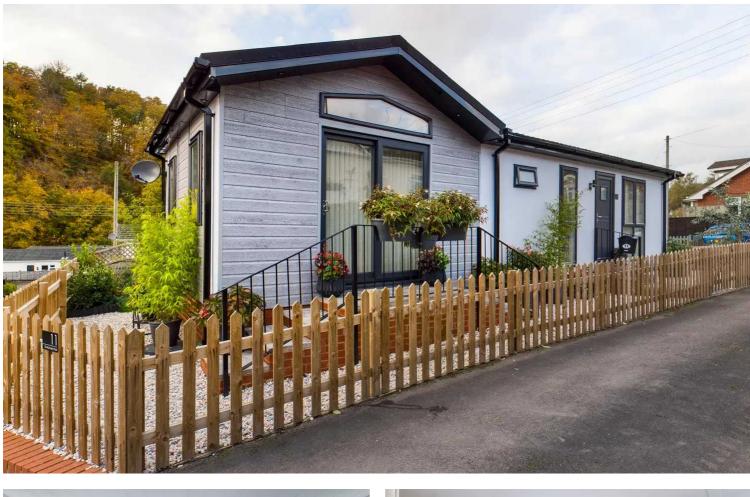

## £145,000 Leasehold

Modern Park Home • Residential Park for the Over 45s • Kitchen, Living/Dining Room, Shower Room • Allocated Parking • Enclosed Landscaped Garden • Woodland Views • Pets Allowed

віртеар соок

8 Broad Street, Ross-on-Wye, Herefordshire, HR9 7EA Tel: 01989 763553 Email: rossonwye@bidmeadcook.co.uk www.bidmeadcook.co.uk Situated on a sought after residential site for the over 45s, directly opposite woodland walks, this beautifully presented property provides accommodation comprising an entrance hall, kitchen including a range of base and wall units, integrated fridge/freezer, washing machine, electric hob, space and plumbing for dishwasher and cupboard housing the gas boiler. Living/dining room with patio doors to the front and feature vaulted ceiling. There are two bedrooms, the master having built-in furniture, and shower room. The attractive garden has been landscaped by the present owners with picket fencing, gravelled and lawned areas and garden shed. The property has a woodland outlook and allocated off road parking.