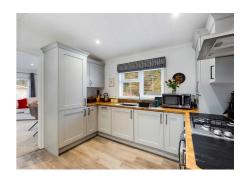

8 Broad Street, Ross-on-Wye, Herefordshire, HR9 7EA Tel: 01989 763553 Email: rossonwye@bidmeadcook.co.uk www.bidmeadcook.co.uk Situated on a sought after residential site for the over 45s, directly opposite woodland walks, this beautifully presented property provides accommodation comprising an entrance hall, kitchen including a range of base and wall units, integrated fridge/freezer, washing machine, electric hob, space and plumbing for dishwasher and cupboard housing the gas boiler. Living/dining room with patio doors to the front and feature vaulted ceiling. There are two bedrooms, the master having built-in furniture, and shower room. The attractive garden has been landscaped by the present owners with picket fencing, gravelled and lawned areas and garden shed. The property has a woodland outlook and allocated off road parking.