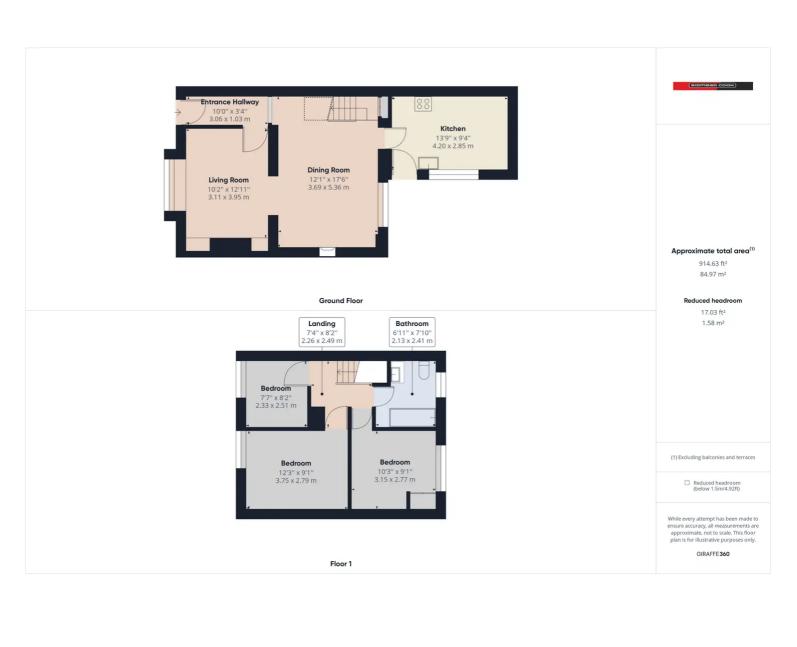

## 3 Alexandra Street, Ebbw Vale, NP23 6JE

£105,000 Freehold

Mid-Terrace Property • Lounge/Dining Room • Kitchen • Bathroom • Rear Garden • Hardstanding • Ideal Investment Opportunity

1 Bethcar Street, Ebbw Vale, Gwent, NP23 6HH Tel: 01495 302301 Email: ebbwvale@bidmeadcook.co.uk www.bidmeadcook.co.uk A mid-terrace property in a central position of Ebbw Vale town centre. The accommodation comprises an entrance hallway, open-plan lounge/dining room, kitchen, and to the first floor are three bedrooms and bathroom. Benefits include UPVC double glazing, a gas central heating system, rear garden and hardstanding.