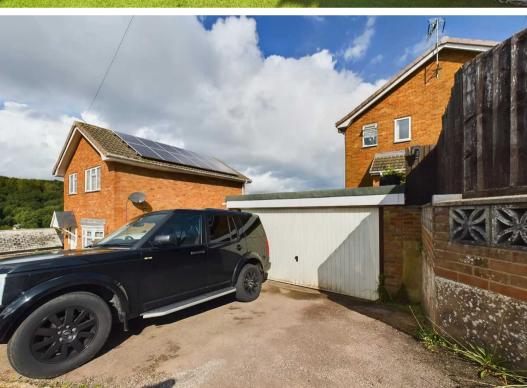

Outside, gated access at the front leads into the front gardens, being laid to lawn with steps leading down to the side garden patio area. Access to the rear garden is via the side porch and comprises a patio seating area and astro turf area. Pathway to gated access leading to the off road parking area leading to the garage with up and over door, personal door into the garden, and inspection pit.