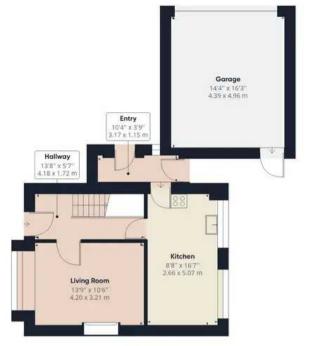

The accommodation comprises an entrance hall having a staircase to the first floor, lounge having a bay window and coal-effect electric fire. Kitchen/breakfast room to include a range of base and wall units, space and plumbing for washing machine, integrated electric oven and gas hob, breakfast bar and access to the rear porch leading to the front and rear gardens. To the first floor are three bedrooms and bathroom having a three piece suite to include shower over the bath.

Outside, gated access at the front leads into the front gardens, being laid to lawn with steps leading down to the side garden patio area. Access to the rear garden is via the side porch and comprises a patio seating area and astro turf area. Pathway to gated access leading to the off road parking area leading to the garage with up and over door, personal door into the garden, and inspection pit.

## Ground Floor

Approximate total area<sup>(1)</sup>

(віртеар соон)

1012.35 ft<sup>2</sup> 94.05 m<sup>2</sup>

(1) Excluding balconies and terraces

While every attempt has been made to ensure accuracy, all measurements are approximate, not to scale. This floor plan is for illustrative purposes only.