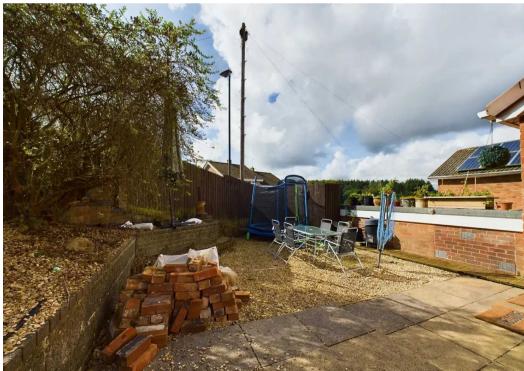

Outside, gated access at the front leads into the front gardens, being laid to lawn with steps leading down to the side garden patio area. Access to the rear garden is via the side porch and comprises a patio seating area and astro turf area. Pathway to gated access leading to the off road parking area leading to the garage with up and over door, personal door into the garden, and inspection pit.