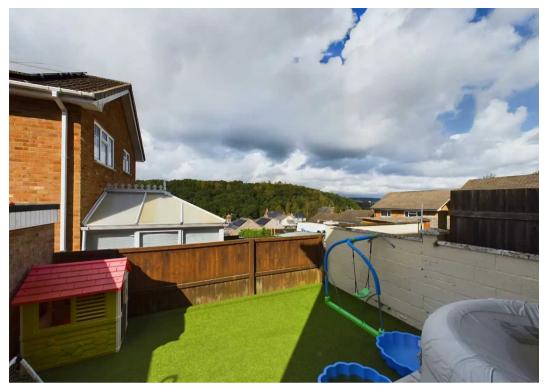

## Cinderford

- Semi-Detached Property
- Lounge, Kitchen, Bathroom
- Enclosed Gardens
- Garage and Off Road Parking
- Forest View
- EPC Rating: C

A three bedroom semi-detached property situated to the outskirts of Cinderford and being close to woodland walks. Benefits include off road parking, a detached garage, front and rear gardens and a pleasant forest outlook.

Outside, gated access at the front leads into the front gardens, being laid to lawn with steps leading down to the side garden patio area. Access to the rear garden is via the side porch and comprises a patio seating area and astro turf area. Pathway to gated access leading to the off road parking area leading to the garage with up and over door, personal door into the garden, and inspection pit.