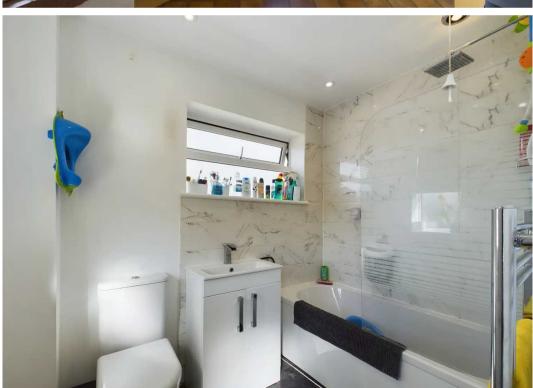

The accommodation comprises an entrance hall having a staircase to the first floor, lounge having a bay window and coal-effect electric fire. Kitchen/breakfast room to include a range of base and wall units, space and plumbing for washing machine, integrated electric oven and gas hob, breakfast bar and access to the rear porch leading to the front and rear gardens. To the first floor are three bedrooms and bathroom having a three piece suite to include shower over the bath.