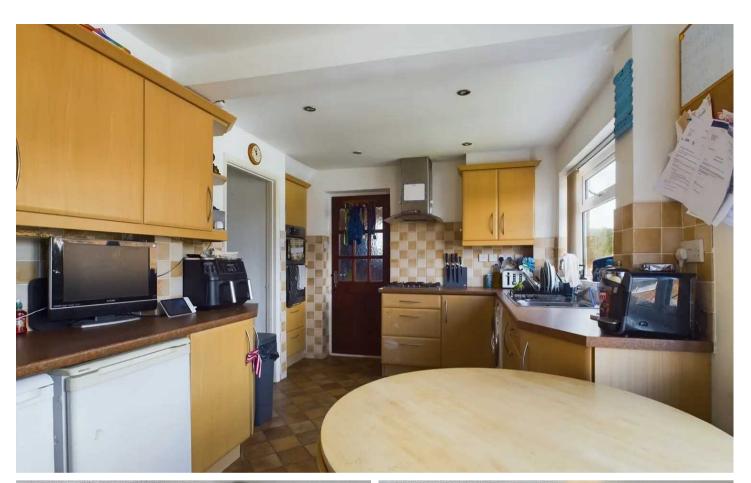

The accommodation comprises an entrance hall having a staircase to the first floor, lounge having a bay window and coal-effect electric fire. Kitchen/breakfast room to include a range of base and wall units, space and plumbing for washing machine, integrated electric oven and gas hob, breakfast bar and access to the rear porch leading to the front and rear gardens. To the first floor are three bedrooms and bathroom having a three piece suite to include shower over the bath.