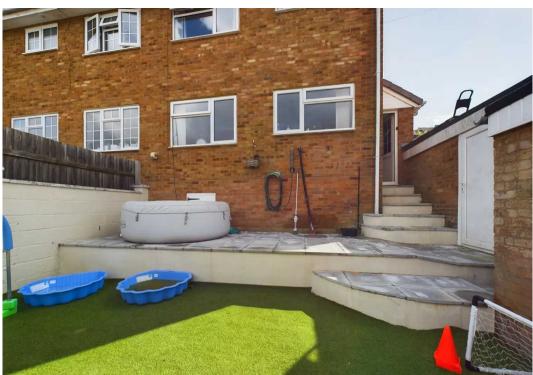

Outside, gated access at the front leads into the front gardens, being laid to lawn with steps leading down to the side garden patio area. Access to the rear garden is via the side porch and comprises a patio seating area and astro turf area. Pathway to gated access leading to the off road parking area leading to the garage with up and over door, personal door into the garden, and inspection pit.