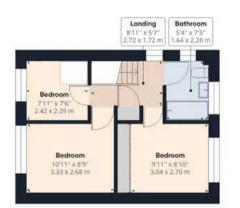

The accommodation comprises an entrance hall having a staircase to the first floor, lounge having a bay window and coal-effect electric fire. Kitchen/breakfast room to include a range of base and wall units, space and plumbing for washing machine, integrated electric oven and gas hob, breakfast bar and access to the rear porch leading to the front and rear gardens. To the first floor are three bedrooms and bathroom having a three piece suite to include shower over the bath.