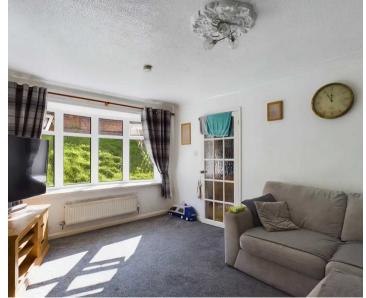

The accommodation comprises an entrance hall having a staircase to the first floor, lounge having a bay window and coal-effect electric fire. Kitchen/breakfast room to include a range of base and wall units, space and plumbing for washing machine, integrated electric oven and gas hob, breakfast bar and access to the rear porch leading to the front and rear gardens. To the first floor are three bedrooms and bathroom having a three piece suite to include shower over the bath.