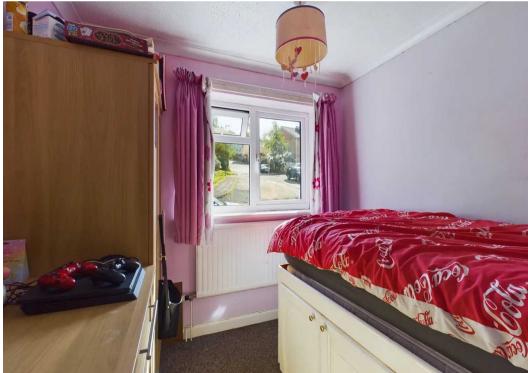

The accommodation comprises an entrance hall having a staircase to the first floor, lounge having a bay window and coal-effect electric fire. Kitchen/breakfast room to include a range of base and wall units, space and plumbing for washing machine, integrated electric oven and gas hob, breakfast bar and access to the rear porch leading to the front and rear gardens. To the first floor are three bedrooms and bathroom having a three piece suite to include shower over the bath.