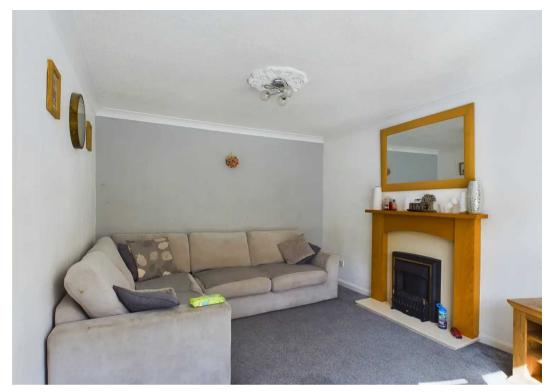

The accommodation comprises an entrance hall having a staircase to the first floor, lounge having a bay window and coal-effect electric fire. Kitchen/breakfast room to include a range of base and wall units, space and plumbing for washing machine, integrated electric oven and gas hob, breakfast bar and access to the rear porch leading to the front and rear gardens. To the first floor are three bedrooms and bathroom having a three piece suite to include shower over the bath.