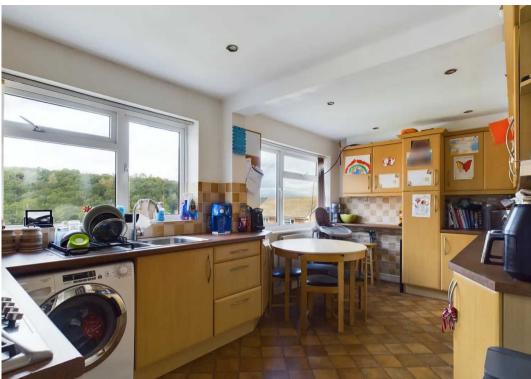

The accommodation comprises an entrance hall having a staircase to the first floor, lounge having a bay window and coal-effect electric fire. Kitchen/breakfast room to include a range of base and wall units, space and plumbing for washing machine, integrated electric oven and gas hob, breakfast bar and access to the rear porch leading to the front and rear gardens. To the first floor are three bedrooms and bathroom having a three piece suite to include shower over the bath.