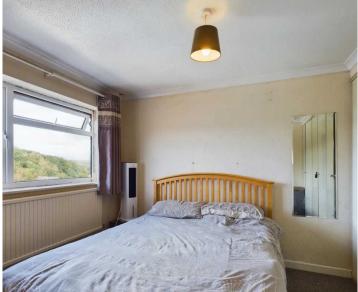

The accommodation comprises an entrance hall having a staircase to the first floor, lounge having a bay window and coal-effect electric fire. Kitchen/breakfast room to include a range of base and wall units, space and plumbing for washing machine, integrated electric oven and gas hob, breakfast bar and access to the rear porch leading to the front and rear gardens. To the first floor are three bedrooms and bathroom having a three piece suite to include shower over the bath.