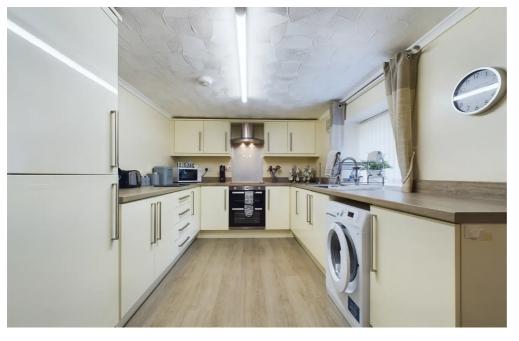

The accommodation comprises an entrance porch, open-plan living/dining room, modern kitchen/diner, three double bedrooms and modern bathroom. Benefits include double glazing, a combi-gas central heating system and front and rear gardens having two storage outbuildings. The property further benefits an enclosed garden adjacent to the front of the property which includes double gates opening on to the driveway. Ideal Family Home.