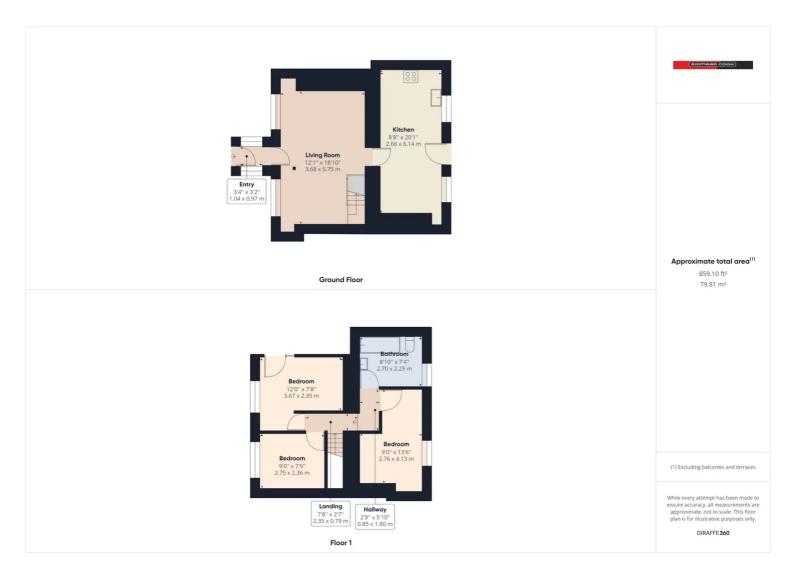

The accommodation comprises an entrance porch, open-plan living/dining room, modern kitchen/diner, three double bedrooms and modern bathroom. Benefits include double glazing, a combi-gas central heating system and front and rear gardens having two storage outbuildings. The property further benefits an enclosed garden adjacent to the front of the property which includes double gates opening on to the driveway. Ideal Family Home.