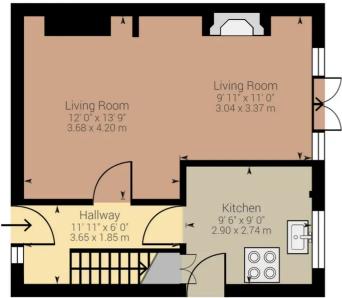

## Ground Floor

Approximate net internal area:  $849.15 \, \text{ft}^2 / 78.89 \, \text{m}^2$  While every attempt has been made to ensure accuracy, all measurements are approximate, not to scale. This floor plan is for illustrative purpose only and should be used as such by any prospective tenant or purchaser.