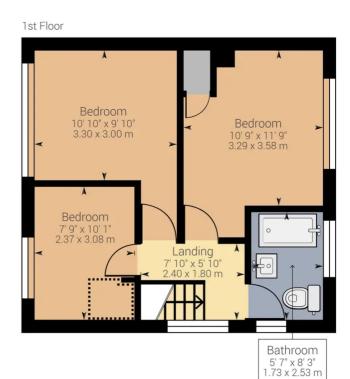

## Ground Floor

Approximate net internal area:  $849.15 \, \text{ft}^2 / 78.89 \, \text{m}^2$  While every attempt has been made to ensure accuracy, all measurements are approximate, not to scale. This floor plan is for illustrative purpose only and should be used as such by any prospective tenant or purchaser.