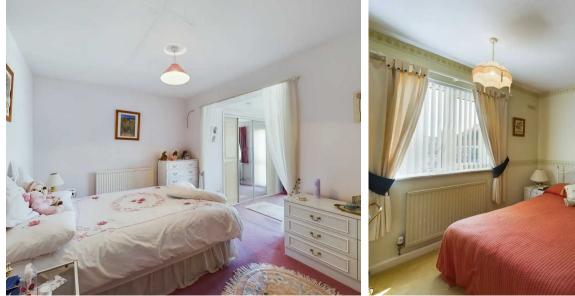

The accommodation comprises a conservatory, entrance hall with storage cupboards, lounge having a feature fire surround housing a coal-effect electric fire and patio doors to the garden. Kitchen overlooking the rear garden and including a range of pine fronted base and wall units, space for appliances and access via the garage to the garden. The impressive master bedroom with built-in wardrobes, dressing area and en-suite shower room having a four piece suite and access to the enclosed side garden. There are two further bedrooms and bathroom having separate W.C.