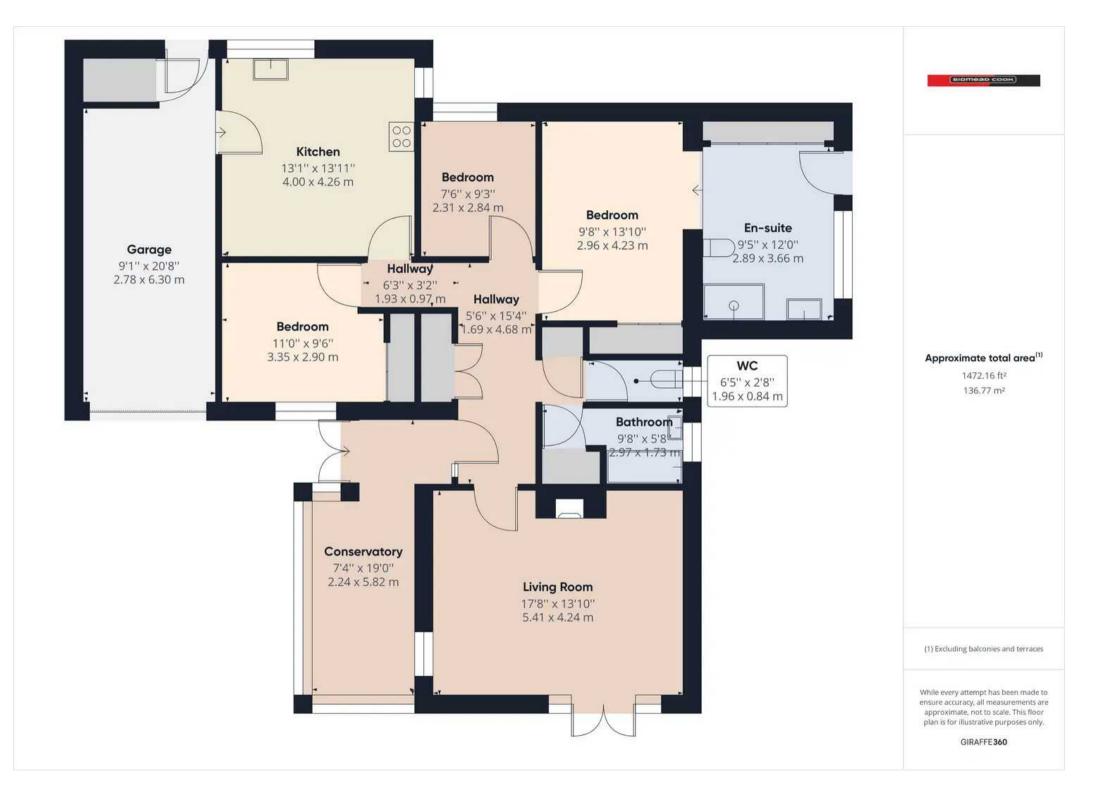

## Coalway, Coleford

- Detached Bungalow
- Three Bedrooms
- Lounge, Kitchen/Dining Room
- Enclosed Garden
- Master Bedroom with Dressing Area and En-suite

A three bedroom detached bungalow situated in a culde-sac position, being in the vicinity of woodland walks and having off road parking, garage and gardens.

The accommodation comprises a conservatory, entrance hall with storage cupboards, lounge having a feature fire surround housing a coal-effect electric fire and patio doors to the garden. Kitchen overlooking the rear garden and including a range of pine fronted base and wall units, space for appliances and access via the garage to the garden. The impressive master bedroom with built-in wardrobes, dressing area and en-suite shower room having a four piece suite and access to the enclosed side garden. There are two further bedrooms and bathroom having separate W.C.

Outside, to the front of the property double gates lead into the driveway leading to the garage. The front garden is laid to lawn and has a pathway leading to the paved side garden. The rear garden is laid to patio enclosed by walled boundaries.