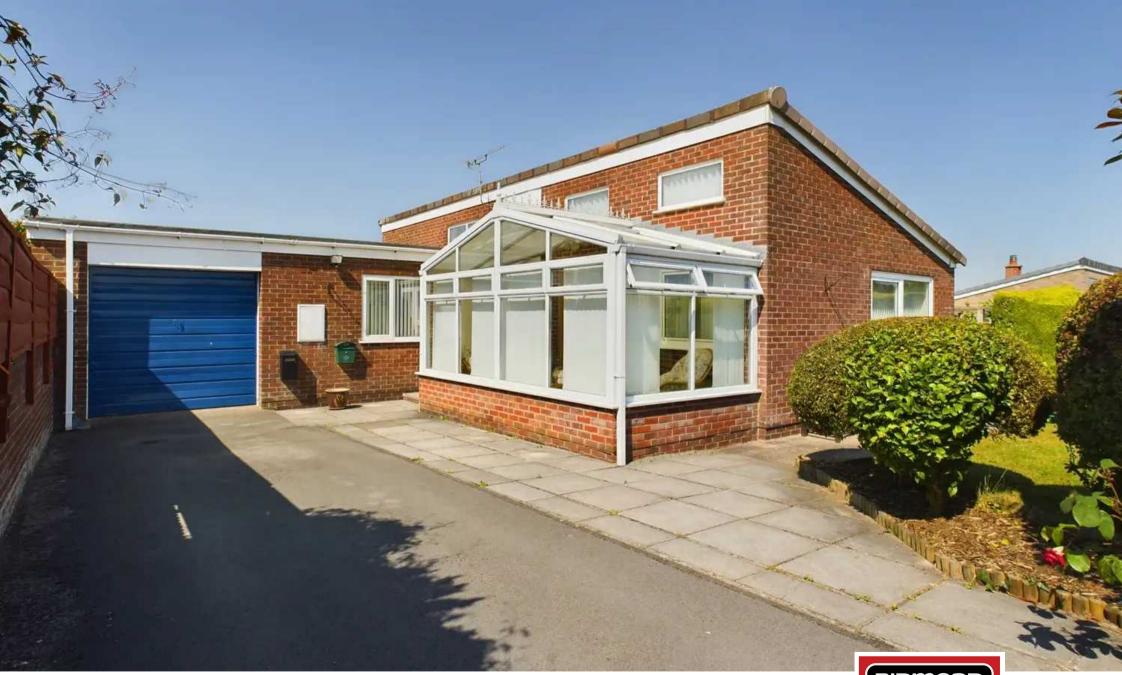

## Coalway, Coleford

- Detached Bungalow
- Three Bedrooms
- Lounge, Kitchen/Dining Room
- Enclosed Garden
- Master Bedroom with Dressing Area and En-suite

A three bedroom detached bungalow situated in a culde-sac position, being in the vicinity of woodland walks and having off road parking, garage and gardens.

Outside, to the front of the property double gates lead into the driveway leading to the garage. The front garden is laid to lawn and has a pathway leading to the paved side garden. The rear garden is laid to patio enclosed by walled boundaries.