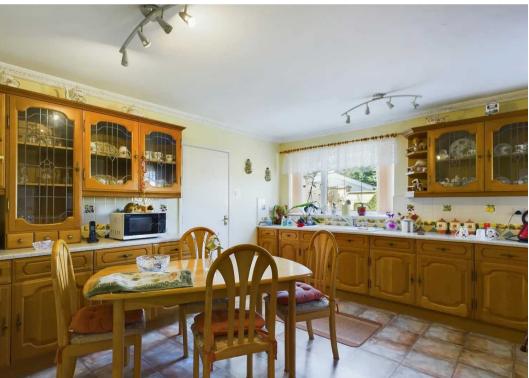

The accommodation comprises a conservatory, entrance hall with storage cupboards, lounge having a feature fire surround housing a coal-effect electric fire and patio doors to the garden. Kitchen overlooking the rear garden and including a range of pine fronted base and wall units, space for appliances and access via the garage to the garden. The impressive master bedroom with built-in wardrobes, dressing area and en-suite shower room having a four piece suite and access to the enclosed side garden. There are two further bedrooms and bathroom having separate W.C.