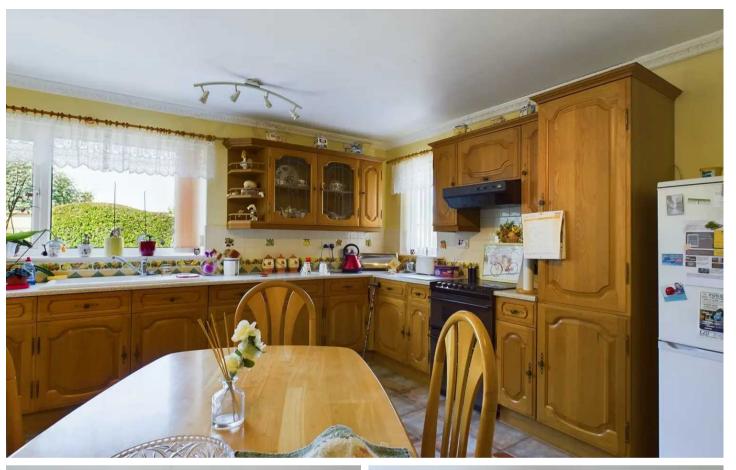

The accommodation comprises a conservatory, entrance hall with storage cupboards, lounge having a feature fire surround housing a coal-effect electric fire and patio doors to the garden. Kitchen overlooking the rear garden and including a range of pine fronted base and wall units, space for appliances and access via the garage to the garden. The impressive master bedroom with built-in wardrobes, dressing area and en-suite shower room having a four piece suite and access to the enclosed side garden. There are two further bedrooms and bathroom having separate W.C.