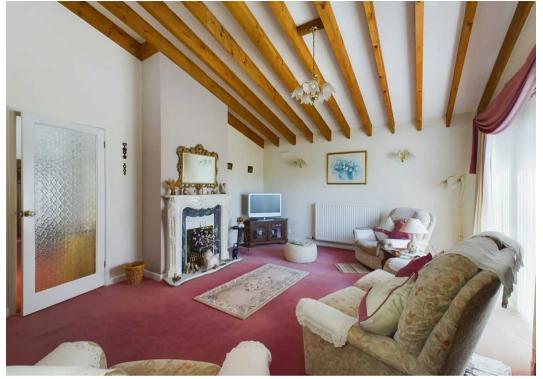

The accommodation comprises a conservatory, entrance hall with storage cupboards, lounge having a feature fire surround housing a coal-effect electric fire and patio doors to the garden. Kitchen overlooking the rear garden and including a range of pine fronted base and wall units, space for appliances and access via the garage to the garden. The impressive master bedroom with built-in wardrobes, dressing area and en-suite shower room having a four piece suite and access to the enclosed side garden. There are two further bedrooms and bathroom having separate W.C.