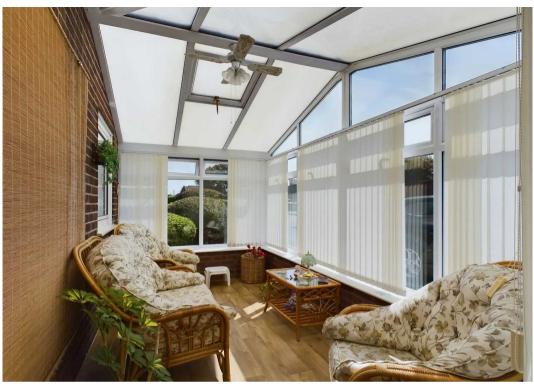

The accommodation comprises a conservatory, entrance hall with storage cupboards, lounge having a feature fire surround housing a coal-effect electric fire and patio doors to the garden. Kitchen overlooking the rear garden and including a range of pine fronted base and wall units, space for appliances and access via the garage to the garden. The impressive master bedroom with built-in wardrobes, dressing area and en-suite shower room having a four piece suite and access to the enclosed side garden. There are two further bedrooms and bathroom having separate W.C.