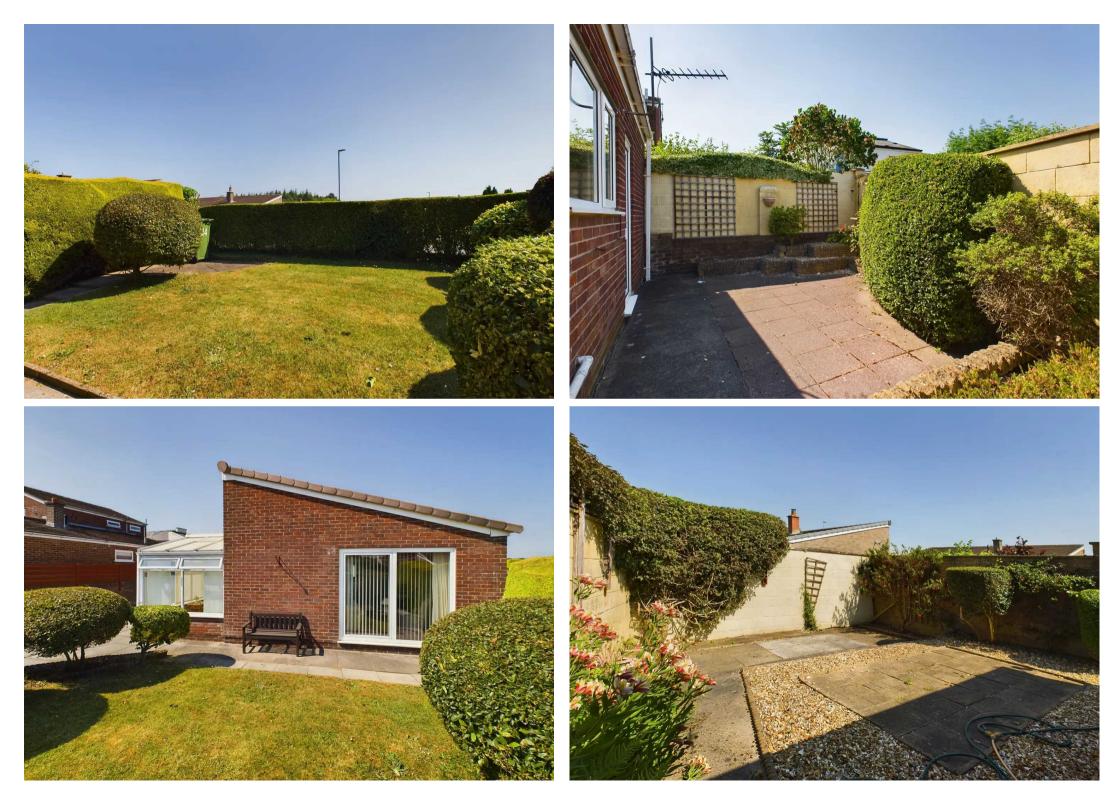

Outside, to the front of the property double gates lead into the driveway leading to the garage. The front garden is laid to lawn and has a pathway leading to the paved side garden. The rear garden is laid to patio enclosed by walled boundaries.