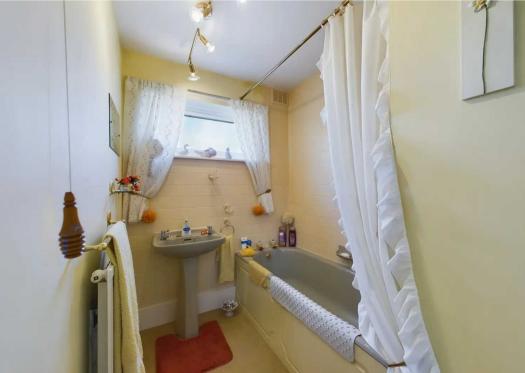

The accommodation comprises a conservatory, entrance hall with storage cupboards, lounge having a feature fire surround housing a coal-effect electric fire and patio doors to the garden. Kitchen overlooking the rear garden and including a range of pine fronted base and wall units, space for appliances and access via the garage to the garden. The impressive master bedroom with built-in wardrobes, dressing area and en-suite shower room having a four piece suite and access to the enclosed side garden. There are two further bedrooms and bathroom having separate W.C.