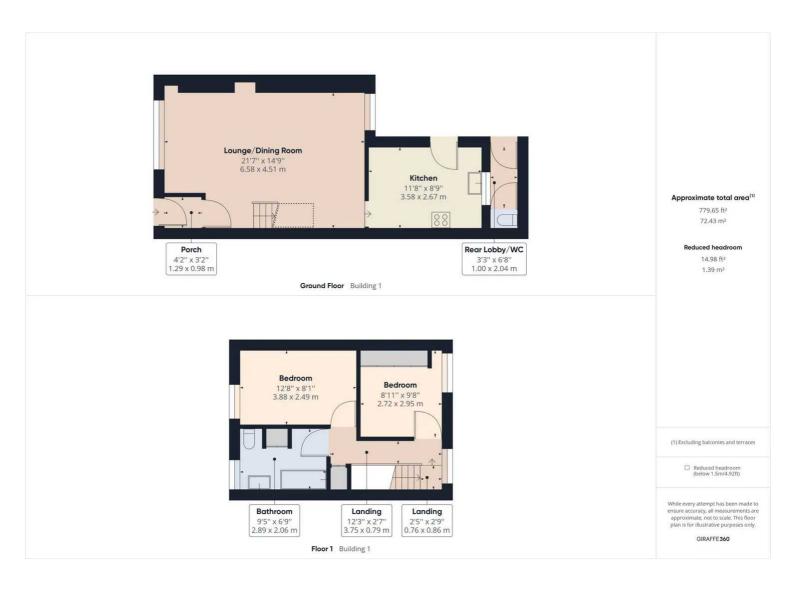

## 30 Bailey Street, Cwm, NP23 7RT

£119,950 Freehold

Mid-Terrace Property • Lounge/Dining Room • Kitchen • Ground Floor W.C. • Bathroom • Gardens • Outbuildings

1 Bethcar Street, Ebbw Vale, Gwent, NP23 6HH Tel: 01495 302301 Email: ebbwvale@bidmeadcook.co.uk www.bidmeadcook.co.uk A mid-terrace property located in the village of Cwm, to the outskirts of Ebbw Vale. The accommodation comprises an entrance porch, open-plan lounge/dining room, kitchen/breakfast room and ground floor W.C.. To the first floor are two bedrooms and bathroom. Benefits include UPVC double glazing, a gas central heating system, front and rear gardens and brickbuilt outbuildings.