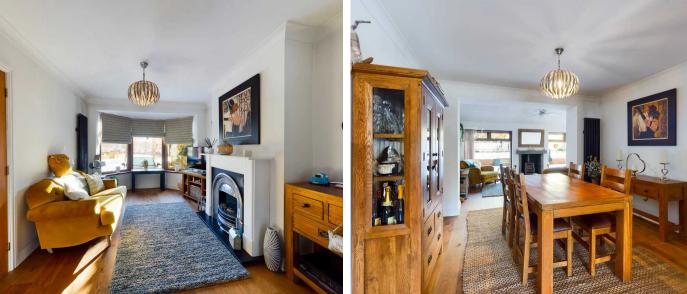

The property has been the subject of modernisation and upgrading over recent years by the current vendor and offers accommodation comprising a spacious entrance hallway, open-plan lounge/dining room/sun room having a woodburning stove. Fitted kitchen with integrated appliances, ground floor shower room, three bedrooms and first floor bathroom.