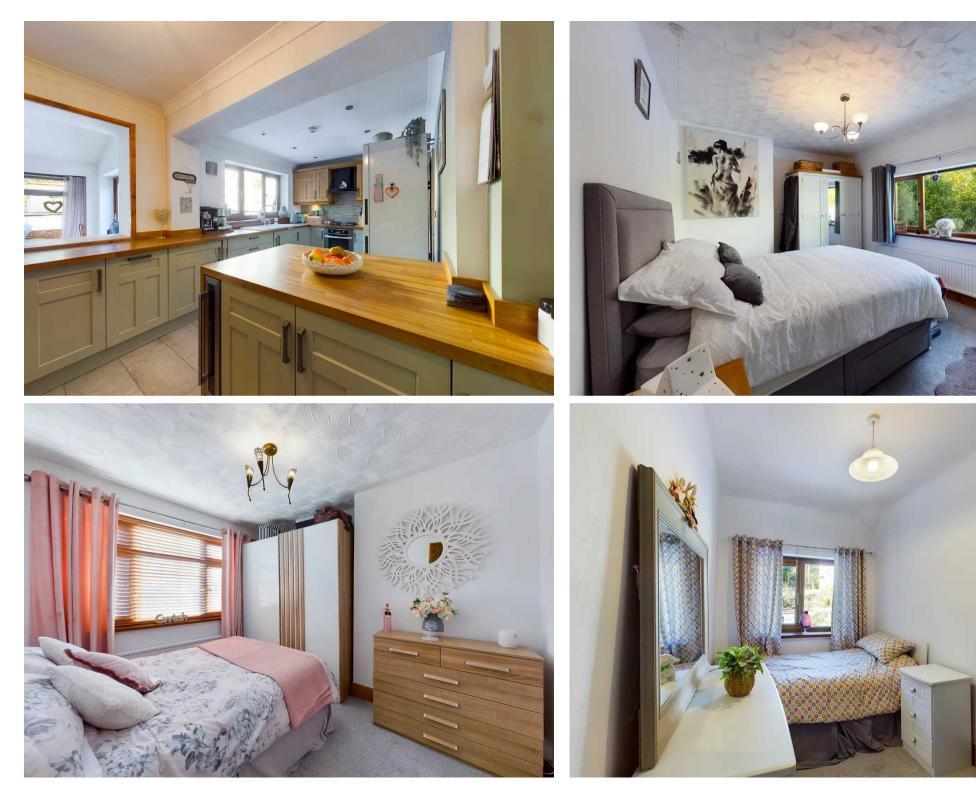

The property has been the subject of modernisation and upgrading over recent years by the current vendor and offers accommodation comprising a spacious entrance hallway, open-plan lounge/dining room/sun room having a woodburning stove. Fitted kitchen with integrated appliances, ground floor shower room, three bedrooms and first floor bathroom.