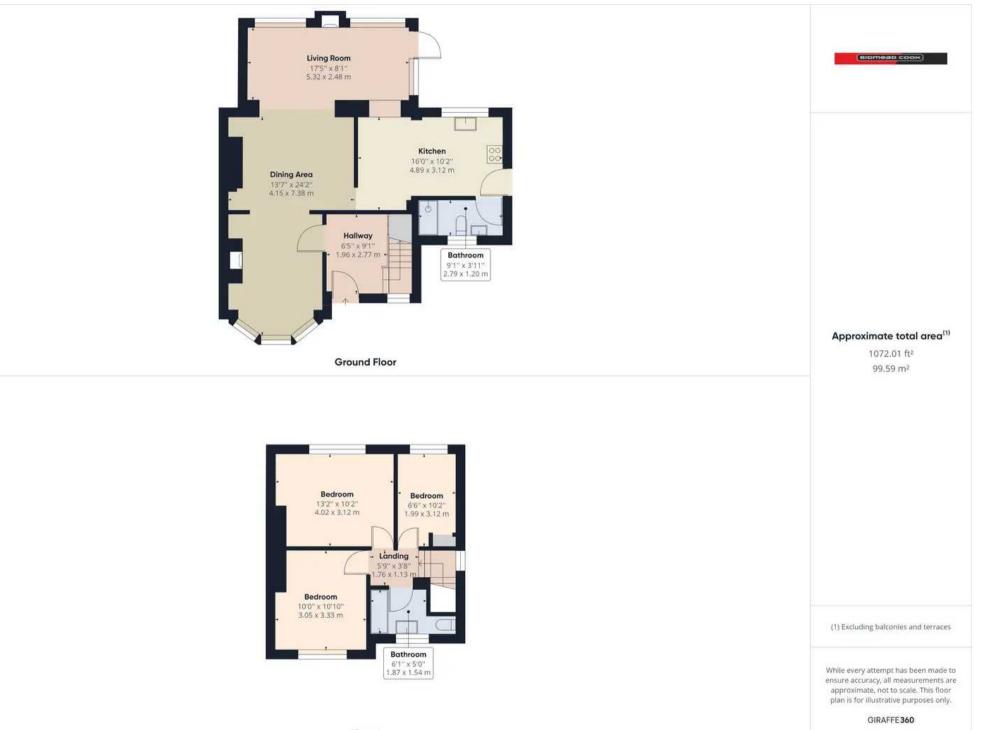

The property has been the subject of modernisation and upgrading over recent years by the current vendor and offers accommodation comprising a spacious entrance hallway, open-plan lounge/dining room/sun room having a woodburning stove. Fitted kitchen with integrated appliances, ground floor shower room, three bedrooms and first floor bathroom.

The property is positioned on a generous plot with a good-size rear garden and driveway to front providing off road parking for two vehicles. Further benefits include UPVC double glazing, a combi-gas central heating system and brick-built outbuilding. Internal viewing highly recommended.