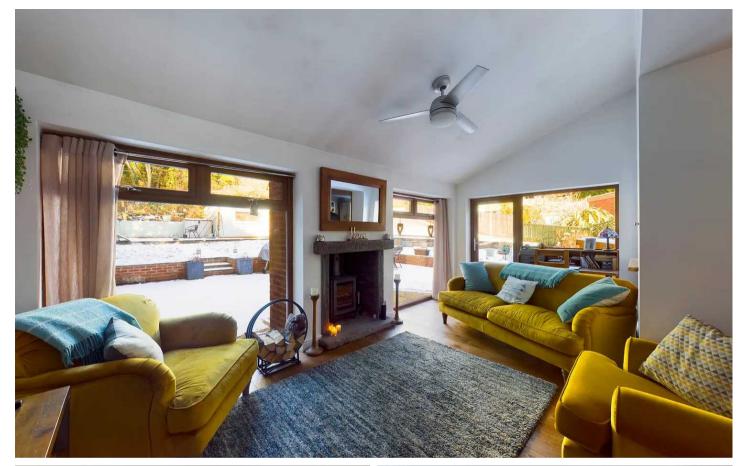

The property has been the subject of modernisation and upgrading over recent years by the current vendor and offers accommodation comprising a spacious entrance hallway, open-plan lounge/dining room/sun room having a woodburning stove. Fitted kitchen with integrated appliances, ground floor shower room, three bedrooms and first floor bathroom.