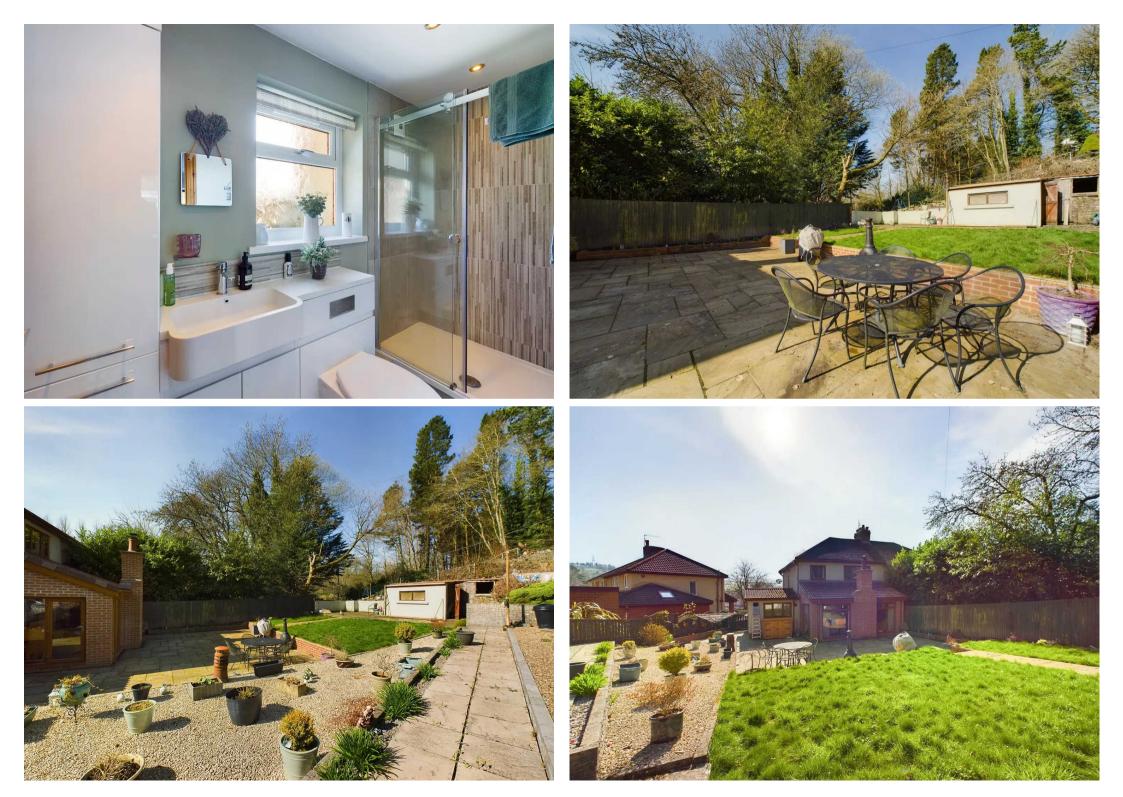

## Beaufort, Ebbw Vale

- Semi-Detached Property
- Open-Plan Lounge/Dining Room
- Kitchen
- Shower Room
- Three Bedrooms
- Bathroom
- Gardens
- Driveway

A rare opportunity to purchase a well-presented, extended semi-detached property in a highly sought after location within Ebbw Vale.

The property has been the subject of modernisation and upgrading over recent years by the current vendor and offers accommodation comprising a spacious entrance hallway, open-plan lounge/dining room/sun room having a woodburning stove. Fitted kitchen with integrated appliances, ground floor shower room, three bedrooms and first floor bathroom.

The property is positioned on a generous plot with a good-size rear garden and driveway to front providing off road parking for two vehicles. Further benefits include UPVC double glazing, a combi-gas central heating system and brick-built outbuilding. Internal viewing highly recommended.