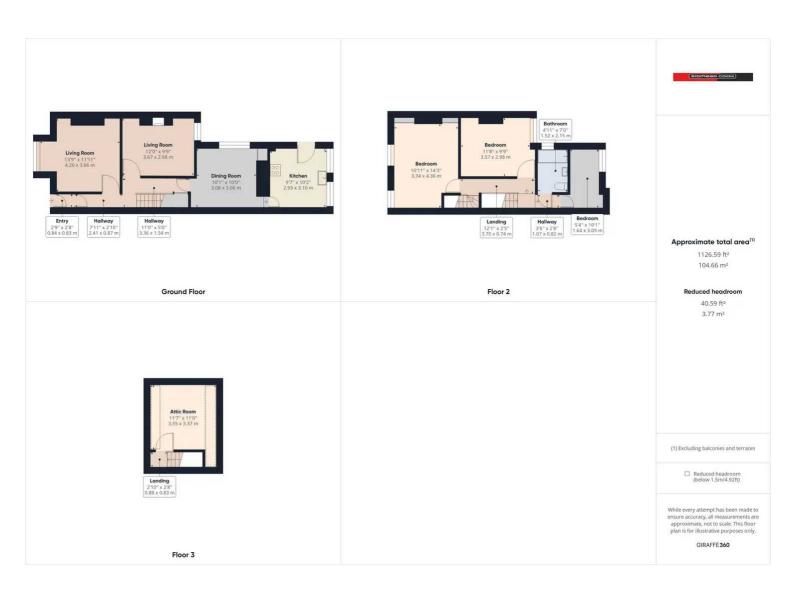

## 39 Alma Street, Abertillery, NP13 1QA

£120,000 Freehold

Bay-Fronted Terrace • Three Bedrooms and Attic Room • Three Reception Rooms • First Floor Bathroom • Front and Rear Gardens

1 Bethcar Street, Ebbw Vale, Gwent, NP23 6HH Tel: 01495 302301 Email: ebbwvale@bidmeadcook.co.uk www.bidmeadcook.co.uk A stone, bay-fronted mid-terrace property located centrally to Abertillery town centre. The accommodation comprises an entrance porch, hallway, two reception rooms, dining room, kitchen, three bedrooms, first floor bathroom and an attic room. Benefits include double glazing, a combigas central heating system, front forecourt, rear garden and a garage.