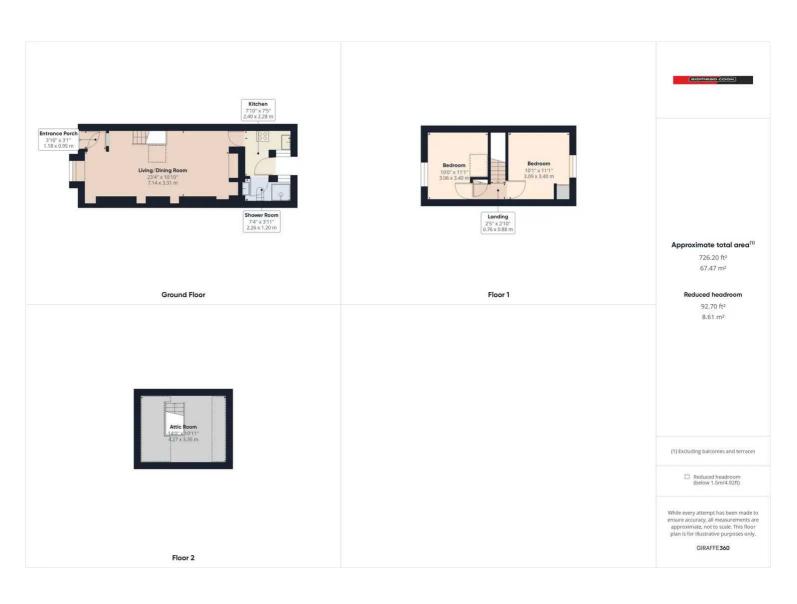

1 Bethcar Street, Ebbw Vale, Gwent, NP23 6HH Tel: 01495 302301 Email: ebbwvale@bidmeadcook.co.uk www.bidmeadcook.co.uk A stone, mid-terrace property located within the village of Waunlwyd, to the outskirts of Ebbw Vale. The accommodation comprises an entrance porch, open-plan living/dining room, kitchen, shower room, two bedrooms and attic room. Benefits include an open outlook to the front, a rear garden being accessed via the rear lane and the property is located approximately 0.25 miles from Ebbw Vale Parkway train station having a current regular service to Cardiff. Ideal First Time Purchase or Investment Opportunity. No Chain.