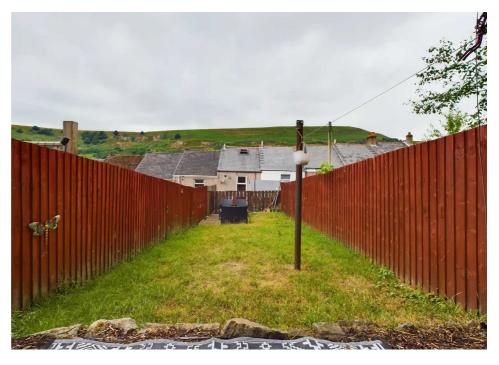

## 36 Excelsior Street, Waunlwyd, NP23 6TU

£94,950 Freehold

Stone, Mid-Terrace Property • Open-Plan Living/Dining Room • Two Bedrooms and Attic Room • Open Views • Rear Garden • Ideal First Time Purchase

1 Bethcar Street, Ebbw Vale, Gwent, NP23 6HH Tel: 01495 302301 Email: ebbwvale@bidmeadcook.co.uk www.bidmeadcook.co.uk A stone, mid-terrace property located within the village of Waunlwyd, to the outskirts of Ebbw Vale. The accommodation comprises an entrance porch, open-plan living/dining room, kitchen, shower room, two bedrooms and attic room. Benefits include an open outlook to the front, a rear garden being accessed via the rear lane and the property is located approximately 0.25 miles from Ebbw Vale Parkway train station having a current regular service to Cardiff. Ideal First Time Purchase or Investment Opportunity. No Chain.