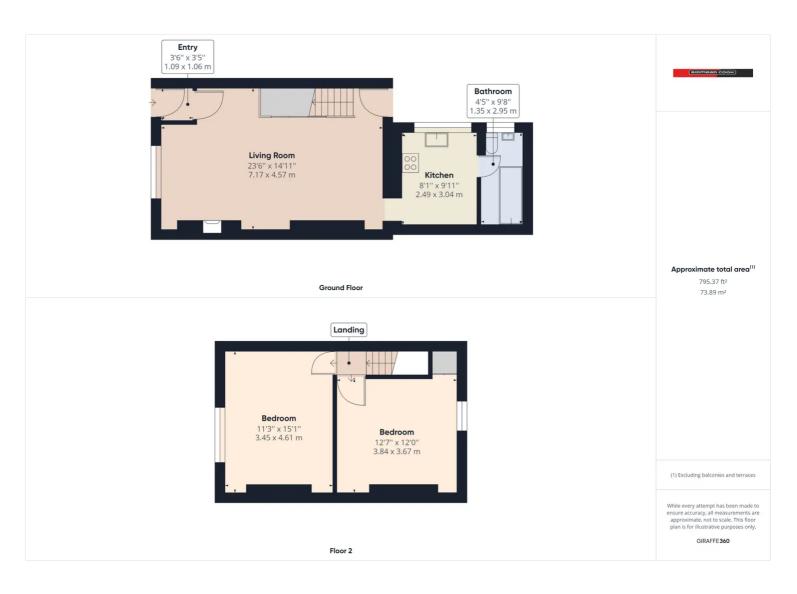

## 37 Charles Street, Abertysswg

£110,000 Freehold

Mid-Terrace Property • Lounge/Dining Room • Kitchen • Bathroom • Rear Garden

1 Bethcar Street, Ebbw Vale, Gwent, NP23 6HH Tel: 01495 302301 Email: ebbwvale@bidmeadcook.co.uk www.bidmeadcook.co.uk A mid-terrace property located in the village of Abertysswg to the outskirts of Rhymney. The accommodation comprises an entrance porch, open-plan lounge/dining room, kitchen, bathroom and two double bedrooms. Benefits include a gas central heating system, UPVC double glazing and a tiered rear garden having views and rear access. Ideal First Time Buy.