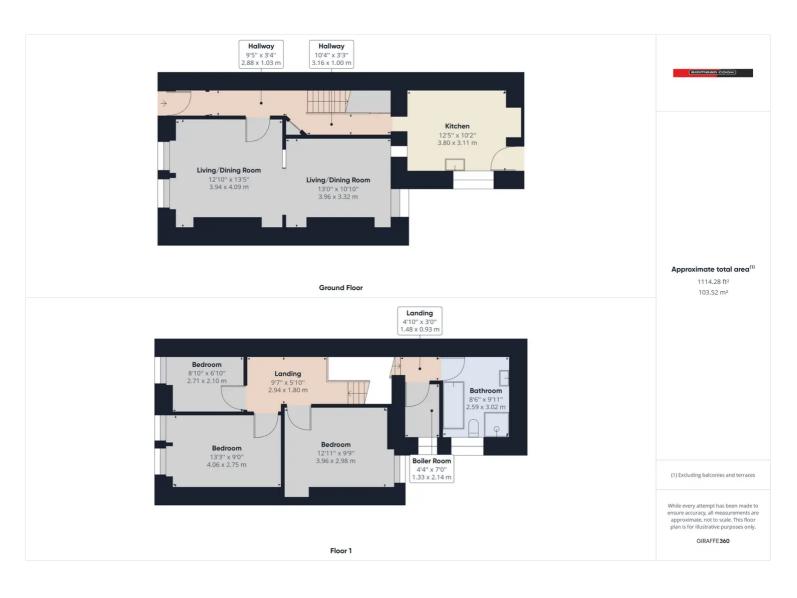

## 35a Church Street, Ebbw Vale, NP23 6BG

£99,950 Freehold

Mid-Terrace Property • Three Bedrooms • Rear Access • Planning Permission for Conversion • Development Opportunity • Central Location

1 Bethcar Street, Ebbw Vale, Gwent, NP23 6HH Tel: 01495 302301 Email: ebbwvale@bidmeadcook.co.uk www.bidmeadcook.co.uk \*\*Development Opportunity\*\* A mid-terrace property located centrally to Ebbw Vale town centre having accommodation comprising an entrance hallway, open-plan living/dining room, kitchen, three bedrooms, storage/boiler room and bathroom. Benefits include double glazing, a gas central heating system, rear garden with outdoor storage and rear access. The property offers scope for development and has planning permission for change of use from a single dwelling to two flats. Application Number: C/2023/0014 dated 18 January 2023.