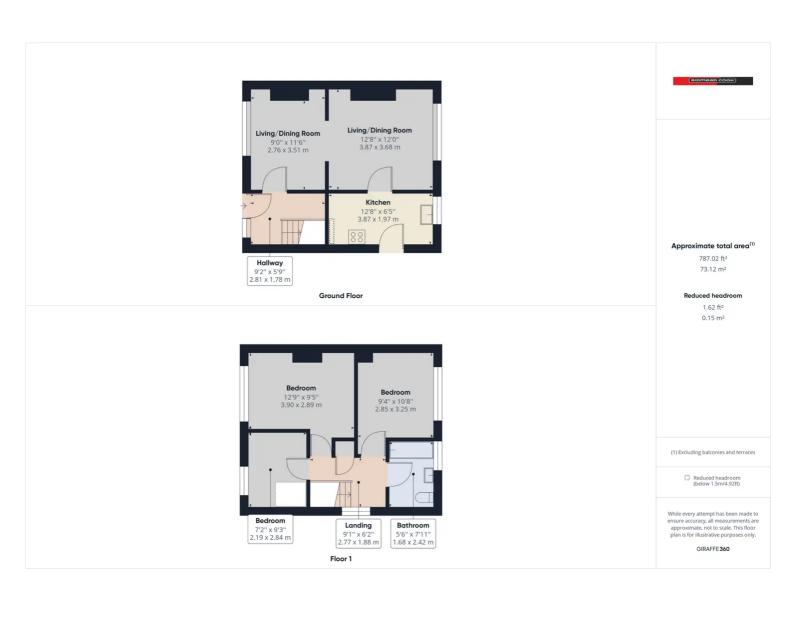

## 89 Attlee Way, Cefn Golau, NP22 3TD

Offers in the Region of - £120,000 Freehold

Semi-Detached House • Ideal First Time Buy • Living/Dining Room • Three Bedrooms • Modern First Floor Bathroom • Modern Kitchen • Front and Rear Gardens • Open Outlook

1 Bethcar Street, Ebbw Vale, Gwent, NP23 6HH Tel: 01495 302301 Email: ebbwvale@bidmeadcook.co.uk www.bidmeadcook.co.uk A semi-detached property having an entrance hallway, open-plan living/dining room, modern kitchen, three bedrooms and bathroom. Benefits include a combi-gas central heating system, double glazing, front and rear gardens and side access.