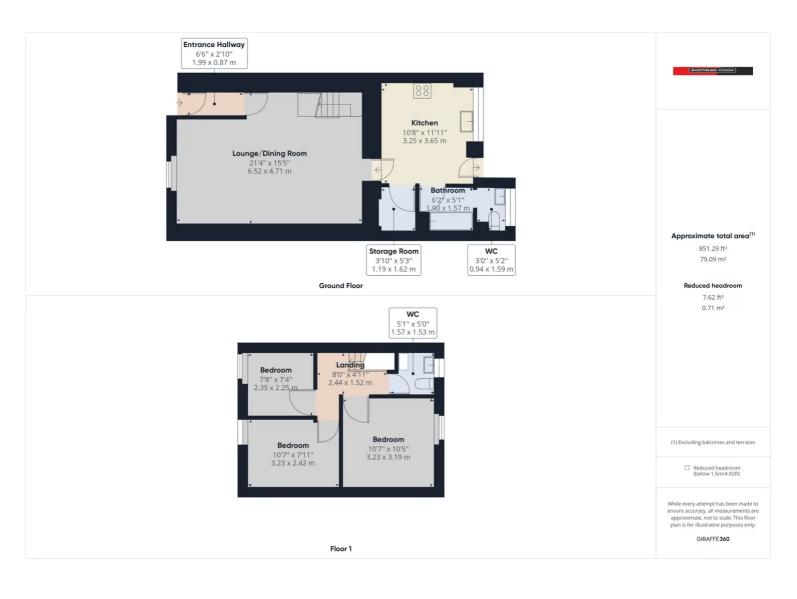

## 10 Hill Street, Ebbw Vale, NP23 6AE

£110,000 Freehold

Mid-Terrace Property • Lounge/Dining Room • Kitchen • Ground Floor Bathroom • Three Bedrooms • First Floor W.C. • Rear Garden

1 Bethcar Street, Ebbw Vale, Gwent, NP23 6HH Tel: 01495 302301 Email: ebbwvale@bidmeadcook.co.uk www.bidmeadcook.co.uk A mid-terrace property to the outskirts of Ebbw Vale. The accommodation comprises an entrance hallway, open-plan lounge/dining room, kitchen, bathroom and storage room to the ground floor. To the first floor are three bedrooms and W.C.. Benefits include double glazing, a gas central heating system, rear garden and car port providing off road parking along with a brick-built workshop. Ideal First Time Buy/Investment Opportunity