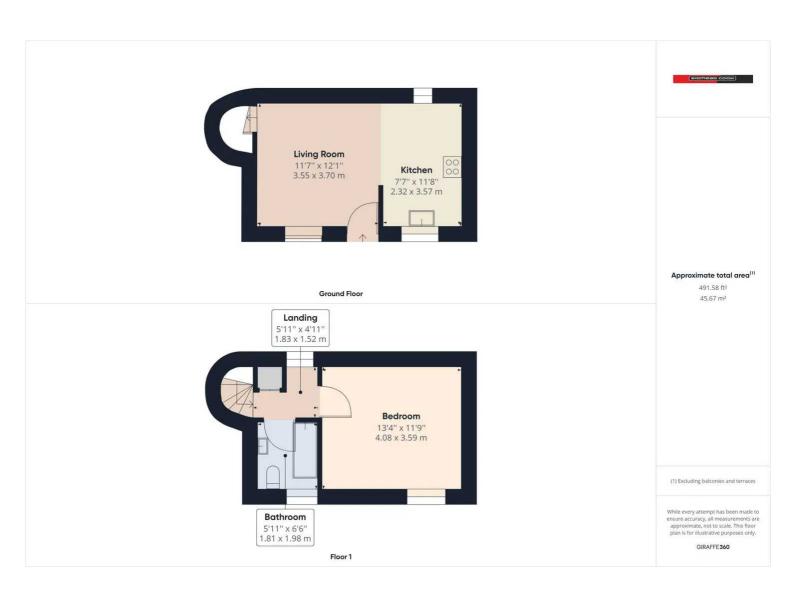

## 2 Hileys Row, Clydach, NP7 0ND

£180,000 Freehold

Cottage • Lounge • Kitchen • Bathroom • Bedroom • Garden

1 Bethcar Street, Ebbw Vale, Gwent, NP23 6HH Tel: 01495 302301 Email: ebbwvale@bidmeadcook.co.uk www.bidmeadcook.co.uk A pleasantly presented, quaint, stone cottage in a tucked away position in the village of Clydach, to the outskirts of Abergavenny. The accommodation comprises an open-plan lounge/kitchen, first floor bathroom and one bedroom. The property benefits from a central heating system, double glazing and adjacent garden with patio seating areas, utility outbuilding having power, lighting and plumbing. A summerhouse is located at the foot of the garden.