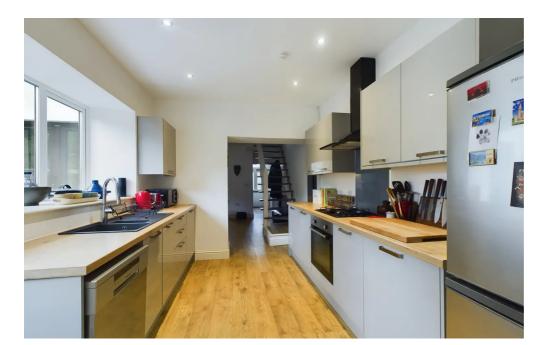

## 58 Victoria Street, Blaina

£190,000

Semi-Detached Property • Lounge/Dining Room/Kitchen • Utility/Cloakroom • Three Bedrooms • Bathroom • Gardens, Off Road Parking

1 Bethcar Street, Ebbw Vale, Gwent, NP23 6HH Tel: 01495 302301 Email: ebbwvale@bidmeadcook.co.uk www.bidmeadcook.co.uk A smartly presented modernised bay fronted semi-detached property located in the sought after position of Westside in Blaina. The property comprises an entrance hallway, lounge/dining room, kitchen with integrated appliances and utility/cloakroom. To the first floor are three bedrooms and bathroom. Benefits include UPVC double glazing, combigas central heating system, feature fireplaces, front and rear gardens and off road parking for up two vehicles opposite the property.