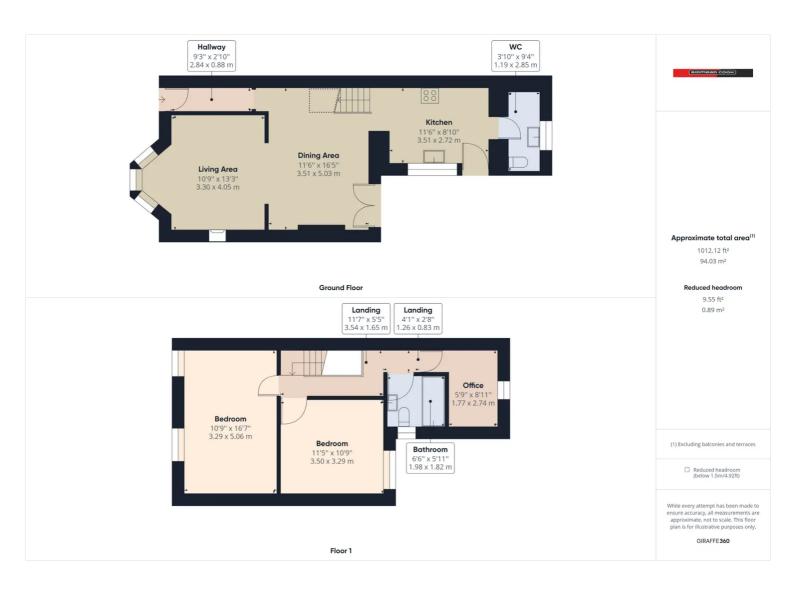

## 58 Victoria Street, Blaina

£190,000

Semi-Detached Property • Lounge/Dining Room/Kitchen • Utility/Cloakroom • Three Bedrooms • Bathroom • Gardens, Off Road Parking

1 Bethcar Street, Ebbw Vale, Gwent, NP23 6HH Tel: 01495 302301 Email: ebbwvale@bidmeadcook.co.uk www.bidmeadcook.co.uk A smartly presented modernised bay fronted semi-detached property located in the sought after position of Westside in Blaina. The property comprises an entrance hallway, lounge/dining room, kitchen with integrated appliances and utility/cloakroom. To the first floor are three bedrooms and bathroom. Benefits include UPVC double glazing, combigas central heating system, feature fireplaces, front and rear gardens and off road parking for up two vehicles opposite the property.