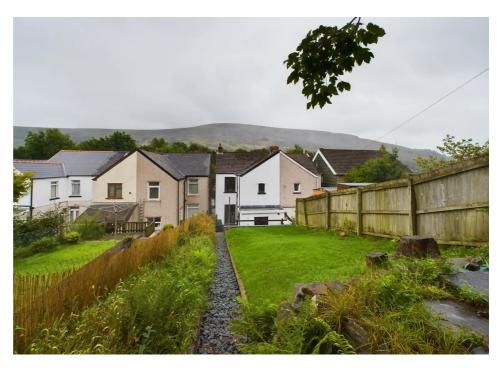

## 58 Victoria Street, Blaina

£190,000

Semi-Detached Property • Lounge/Dining Room/Kitchen • Utility/Cloakroom • Three Bedrooms • Bathroom • Gardens, Off Road Parking

1 Bethcar Street, Ebbw Vale, Gwent, NP23 6HH Tel: 01495 302301 Email: ebbwvale@bidmeadcook.co.uk www.bidmeadcook.co.uk A smartly presented modernised bay fronted semi-detached property located in the sought after position of Westside in Blaina. The property comprises an entrance hallway, lounge/dining room, kitchen with integrated appliances and utility/cloakroom. To the first floor are three bedrooms and bathroom. Benefits include UPVC double glazing, combigas central heating system, feature fireplaces, front and rear gardens and off road parking for up two vehicles opposite the property.