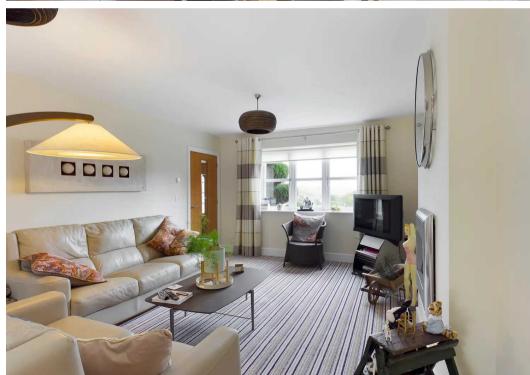

A modern detached property having a decorative stone exterior and feature first floor window to front.

The accommodation comprises an open-plan lobby/kitchen/dining room with solid wood staircase to the first floor and doors off to the lounge, second reception room/bedroom four, cloakroom and utility room.