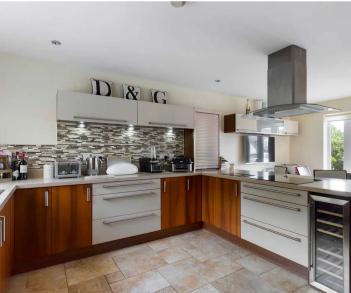

A modern detached property having a decorative stone exterior and feature first floor window to front.

The accommodation comprises an open-plan lobby/kitchen/dining room with solid wood staircase to the first floor and doors off to the lounge, second reception room/bedroom four, cloakroom and utility room.