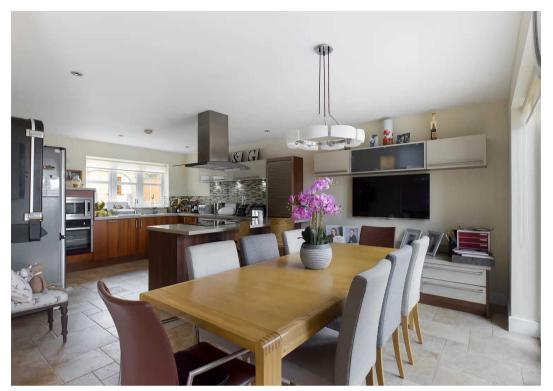

A modern detached property having a decorative stone exterior and feature first floor window to front.

The accommodation comprises an open-plan lobby/kitchen/dining room with solid wood staircase to the first floor and doors off to the lounge, second reception room/bedroom four, cloakroom and utility room.