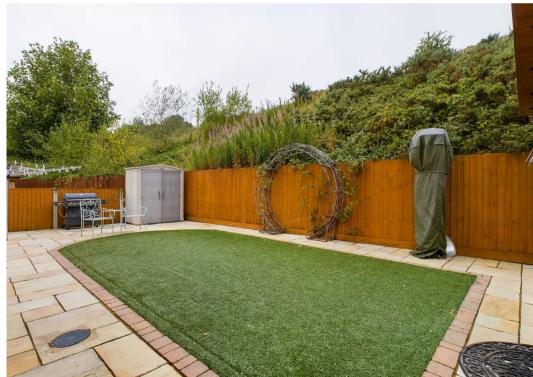

To the first floor is a spacious gallery landing area with doors off to three bedrooms (en-suite to master) and bathroom.

The property benefits from UPVC double glazing, a gas central heating system, paved driveway providing off road parking for several vehicles and rear garden incorporating patio seating areas, artificial lawn and outbuilding/office with power, lighting and W.C..