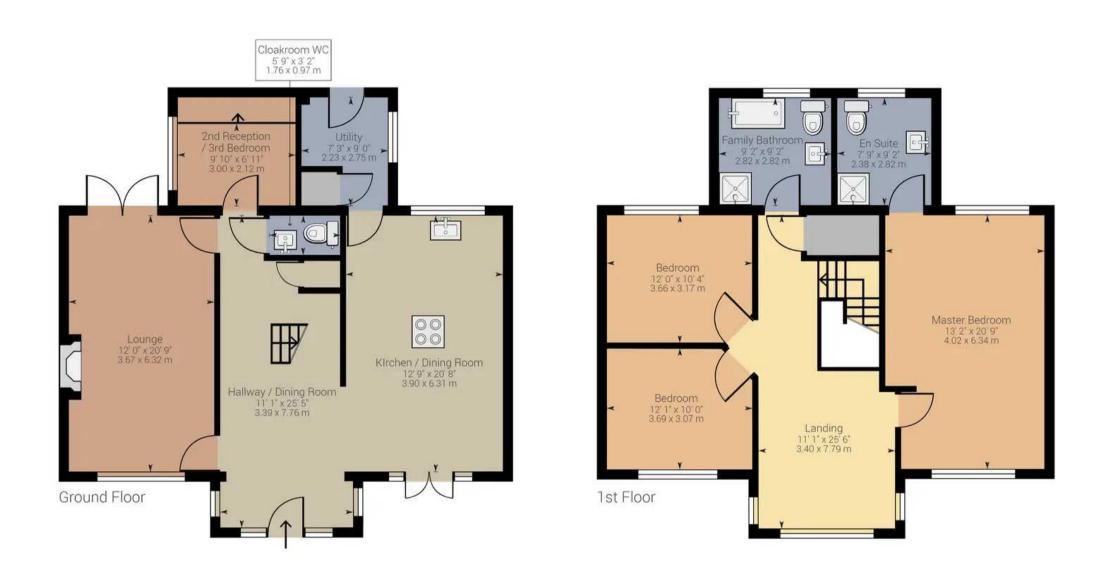

A modern detached property having a decorative stone exterior and feature first floor window to front.

The accommodation comprises an open-plan lobby/kitchen/dining room with solid wood staircase to the first floor and doors off to the lounge, second reception room/bedroom four, cloakroom and utility room.

To the first floor is a spacious gallery landing area with doors off to three bedrooms (en-suite to master) and bathroom.

The property benefits from UPVC double glazing, a gas central heating system, paved driveway providing off road parking for several vehicles and rear garden incorporating patio seating areas, artificial lawn and outbuilding/office with power, lighting and W.C..

Council Tax band: F

Tenure: Freehold

EPC Energy Efficiency Rating: C

EPC Environmental Impact Rating: C

Approximate net internal area:  $1851.61 \text{ ft}^2 / 172.02 \text{ m}^2$  While every attempt has been made to ensure accuracy, all measurements are approximate, not to scale. This floor plan is for illustrative purpose only and should be used as such by any prospective tenant or purchaser.