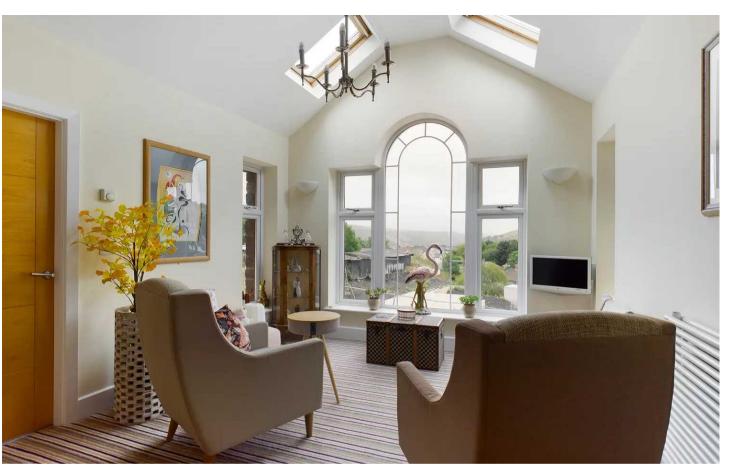

A modern detached property having a decorative stone exterior and feature first floor window to front.

The accommodation comprises an open-plan lobby/kitchen/dining room with solid wood staircase to the first floor and doors off to the lounge, second reception room/bedroom four, cloakroom and utility room.

To the first floor is a spacious gallery landing area with doors off to three bedrooms (en-suite to master) and bathroom.

The property benefits from UPVC double glazing, a gas central heating system, paved driveway providing off road parking for several vehicles and rear garden incorporating patio seating areas, artificial lawn and outbuilding/office with power, lighting and W.C..