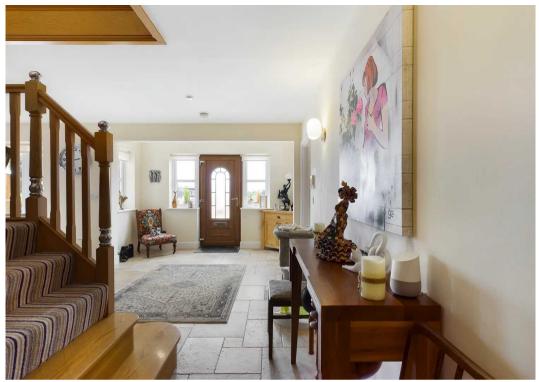

A modern detached property having a decorative stone exterior and feature first floor window to front.

The accommodation comprises an open-plan lobby/kitchen/dining room with solid wood staircase to the first floor and doors off to the lounge, second reception room/bedroom four, cloakroom and utility room.