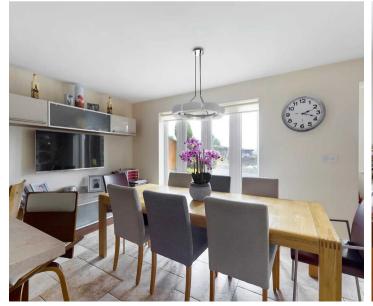

A modern detached property having a decorative stone exterior and feature first floor window to front.

The accommodation comprises an open-plan lobby/kitchen/dining room with solid wood staircase to the first floor and doors off to the lounge, second reception room/bedroom four, cloakroom and utility room.