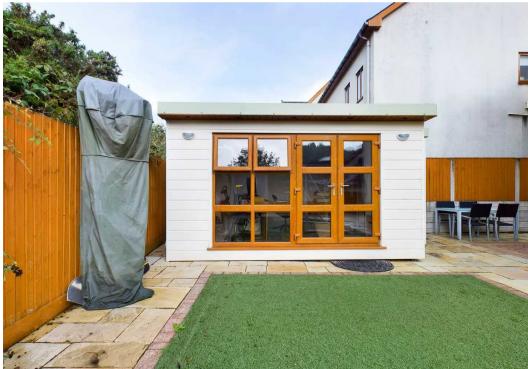

To the first floor is a spacious gallery landing area with doors off to three bedrooms (en-suite to master) and bathroom.

The property benefits from UPVC double glazing, a gas central heating system, paved driveway providing off road parking for several vehicles and rear garden incorporating patio seating areas, artificial lawn and outbuilding/office with power, lighting and W.C..