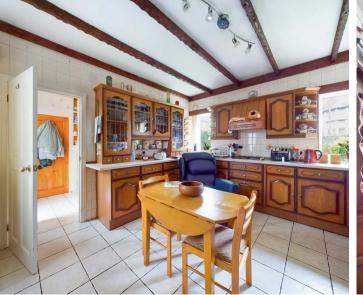

The accommodation is over three floors, to the ground floor is an entrance hallway, three reception rooms, kitchen, utility room, W.C./shower. To the first floor are four double bedrooms, a bathroom and W.C. To the second floor are a further two double bedrooms.