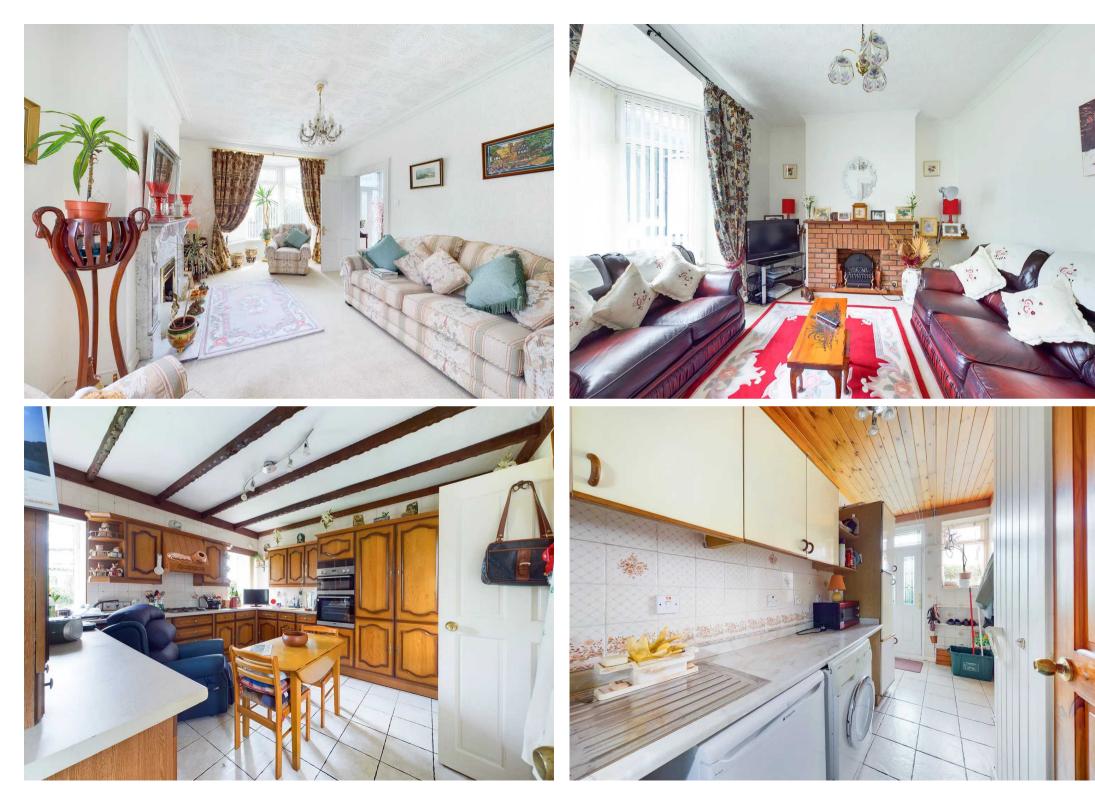

## , Merthyr Tydfil

- Six Bedrooms
- Detached House
- Front and Rear Enclosed Gardens
- Garage
- Three Reception Rooms
- Two W.C.s
- No Onward Chain

A six bedroom, detached house with front and rear enclosed garden. The property also benefits from a gated courtyard space to the side of the property and a detached garage at the rear of the garden.

The accommodation is over three floors, to the ground floor is an entrance hallway, three reception rooms, kitchen, utility room, W.C./shower. To the first floor are four double bedrooms, a bathroom and W.C. To the second floor are a further two double bedrooms.