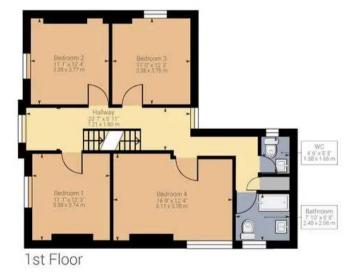

The accommodation is over three floors, to the ground floor is an entrance hallway, three reception rooms, kitchen, utility room, W.C./shower. To the first floor are four double bedrooms, a bathroom and W.C. To the second floor are a further two double bedrooms.

Council Tax band: E

Tenure: Freehold

EPC Energy Efficiency Rating: D

Approximate net internal area: 2146.19 ft<sup>2</sup> / 199.39 m<sup>2</sup> While every attempt has been made to ensure accuracy, all measurements are approximate, not to scale. This floor plan is for illustrative purpose only and should be used as such by any