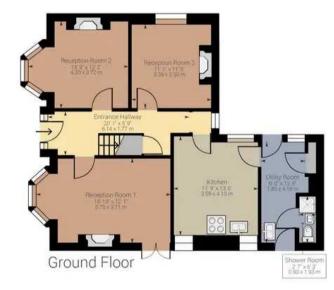

The accommodation is over three floors, to the ground floor is an entrance hallway, three reception rooms, kitchen, utility room, W.C./shower. To the first floor are four double bedrooms, a bathroom and W.C. To the second floor are a further two double bedrooms.

Council Tax band: E

Tenure: Freehold

EPC Energy Efficiency Rating: D

Approximate net internal area: 2146.19 ft<sup>2</sup> / 199.39 m<sup>2</sup> While every attempt has been made to ensure accuracy, all measurements are approximate, not to scale. This floor plan is for illustrative purpose only and should be used as such by any