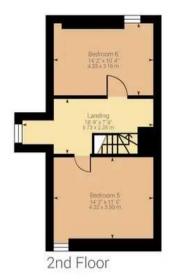

The accommodation is over three floors, to the ground floor is an entrance hallway, three reception rooms, kitchen, utility room, W.C./shower. To the first floor are four double bedrooms, a bathroom and W.C. To the second floor are a further two double bedrooms.

Council Tax band: E

Tenure: Freehold

EPC Energy Efficiency Rating: D

Approximate net internal area: 2146.19 ft<sup>2</sup> / 199.39 m<sup>2</sup> While every attempt has been made to ensure accuracy, all measurements are approximate, not to scale. This floor plan is for illustrative purpose only and should be used as such by any