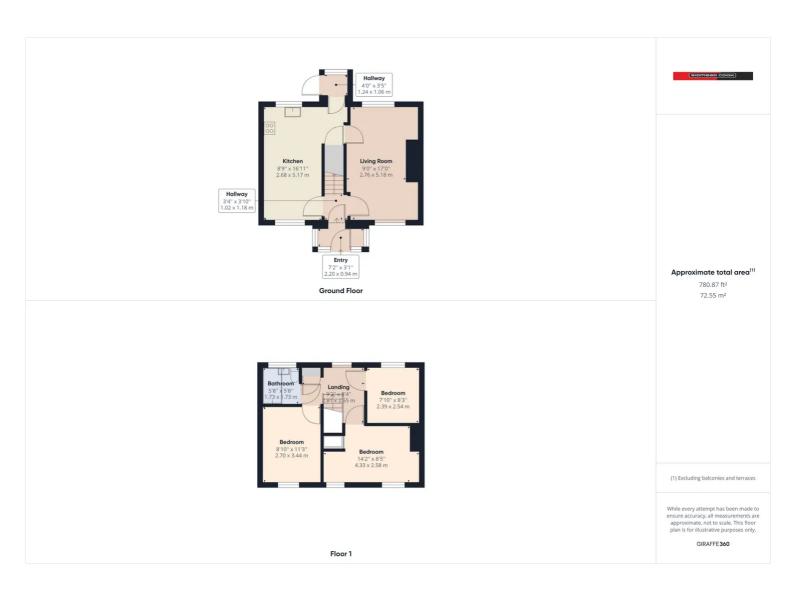

## 14 Heol Penycae, Ebbw Vale, NP23 5UD

£180,000 Freehold

Semi-Detached Property • Modern Kitchen and Bathroom • Rear Garden • Popular Location • Ideal Family Home

1 Bethcar Street, Ebbw Vale, Gwent, NP23 6HH Tel: 01495 302301 Email: ebbwvale@bidmeadcook.co.uk www.bidmeadcook.co.uk A semi-detached property situated within the popular area of Glyncoed, Ebbw Vale and being conveniently located for access to the local nursery and primary school. The accommodation comprises an entrance porch and hallway, living room, kitchen/diner, rear porch, and to the first floor are three bedrooms and bathroom. Benefits include double glazing, a combi-gas central heating system, off road parking, front and rear gardens and outdoor storage building.