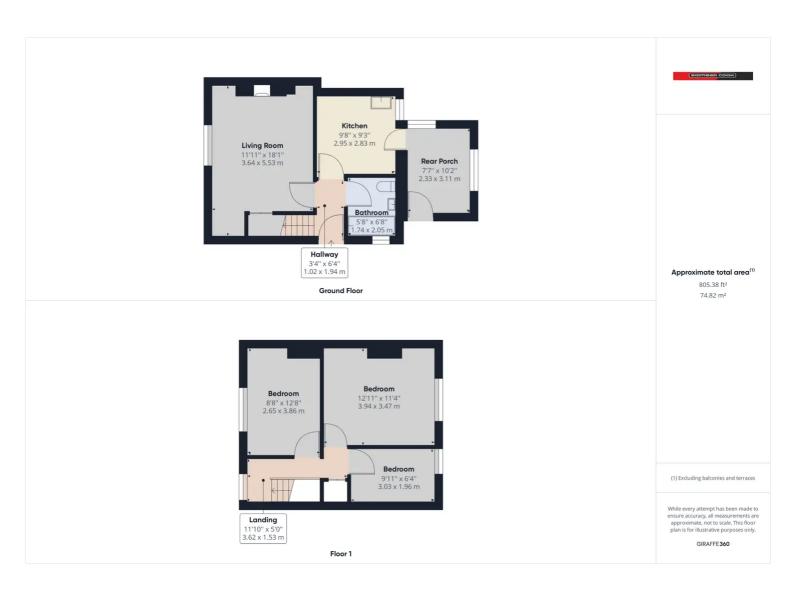

1 Bethcar Street, Ebbw Vale, Gwent, NP23 6HH Tel: 01495 302301 Email: ebbwvale@bidmeadcook.co.uk www.bidmeadcook.co.uk A semi-detached house situated in the popular area of Glyncoed, Ebbw Vale. The accommodation comprises an entrance hallway, living room, kitchen, rear porch and bathroom to the ground floor. To the first floor are three bedrooms. The property benefits a combi-gas central heating system and gardens to both front and rear. This property does require modernisation and is an ideal renovation project.