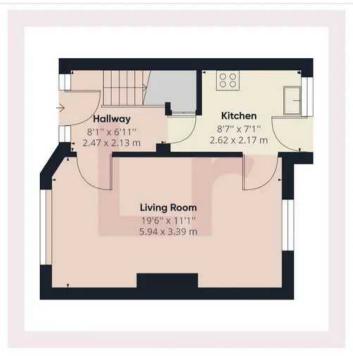

**Ground Floor** 

Floor 1

Lr LAWRENCE RAND

Approximate total area<sup>(1)</sup>

667.36 ft<sup>2</sup> 62.00 m<sup>2</sup>

(1) Excluding balconies and terraces

While every attempt has been made to ensure accuracy, all measurements are approximate, not to scale. This floor plan is for illustrative purposes only.