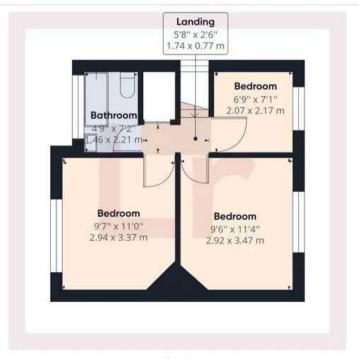

**Ground Floor** 

Floor 1

Lr LAWRENCE RAND

Approximate total area<sup>(1)</sup>

667.36 ft<sup>2</sup> 62.00 m<sup>2</sup>

(1) Excluding balconies and terraces

While every attempt has been made to ensure accuracy, all measurements are approximate, not to scale. This floor plan is for illustrative purposes only.