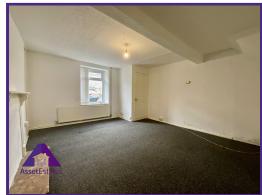

Church Street, Blaina, Abertillery, NP13 3HD

**Entrance** 

2'8" x 3'8" (0.88m x 1.18m)

Lounge

12'8" x 14'5" (3.91m x 4.42m)

**Shower Room** 

4'9" x 6' (1.5m x 1.83m)

Kitchen