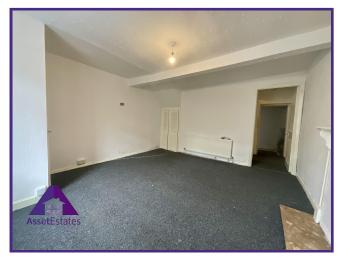

Church Street, Blaina, Abertillery, NP13 3HD

**Entrance** 

2'8" x 3'8" (0.88m x 1.18m)

Lounge

12'8" x 14'5" (3.91m x 4.42m)

**Shower Room** 

4'9" x 6' (1.5m x 1.83m)

Kitchen