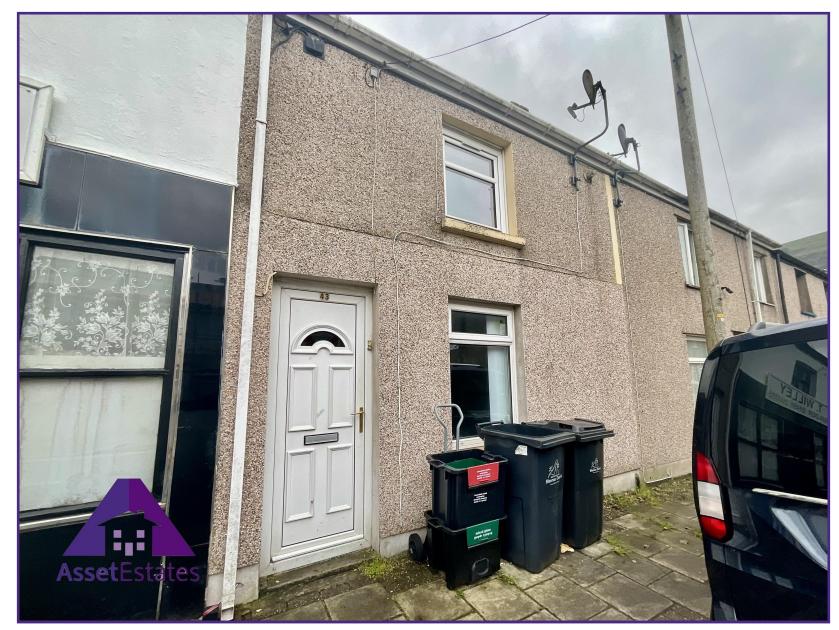

Church Street, Blaina, Abertillery, NP13 3HD

**Entrance** 

2'8" x 3'8" (0.88m x 1.18m)

Lounge

12'8" x 14'5" (3.91m x 4.42m)

**Shower Room** 

4'9" x 6' (1.5m x 1.83m)

Kitchen