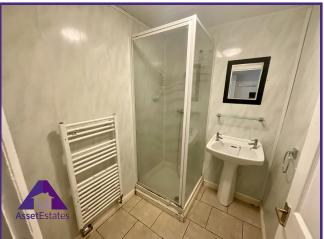

Church Street, Blaina, Abertillery, NP13 3HD

**Entrance** 

2'8" x 3'8" (0.88m x 1.18m)

Lounge

12'8" x 14'5" (3.91m x 4.42m)

**Shower Room** 

4'9" x 6' (1.5m x 1.83m)

Kitchen