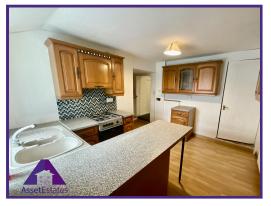

9'3" x 11'9" (2.86m x 3.63m)

WC

3'4" x 3'8" (1.06m x 1.16m)

Bedroom 1

9'6" x 13'2" (2.93m x 4.03m)

Bedroom 2

10'2" x 9'7" (3.13m x 2.97m)

Tenure