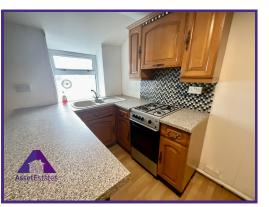

9'3" x 11'9" (2.86m x 3.63m)

WC

3'4" x 3'8" (1.06m x 1.16m)

Bedroom 1

9'6" x 13'2" (2.93m x 4.03m)

Bedroom 2

10'2" x 9'7" (3.13m x 2.97m)

Tenure