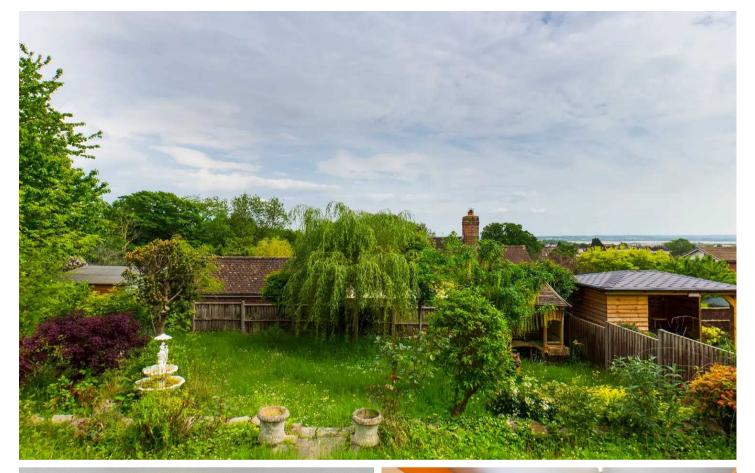

Outside, to the front of the property gated access leads to the driveway leading to the detached garage. The front gardens are laid to lawn having shrubbery and hedged boundaries. The rear gardens are split-level, being mainly laid to lawn, having mature shrubbery and trees. Timber seating area, greenhouse and two storage sheds.