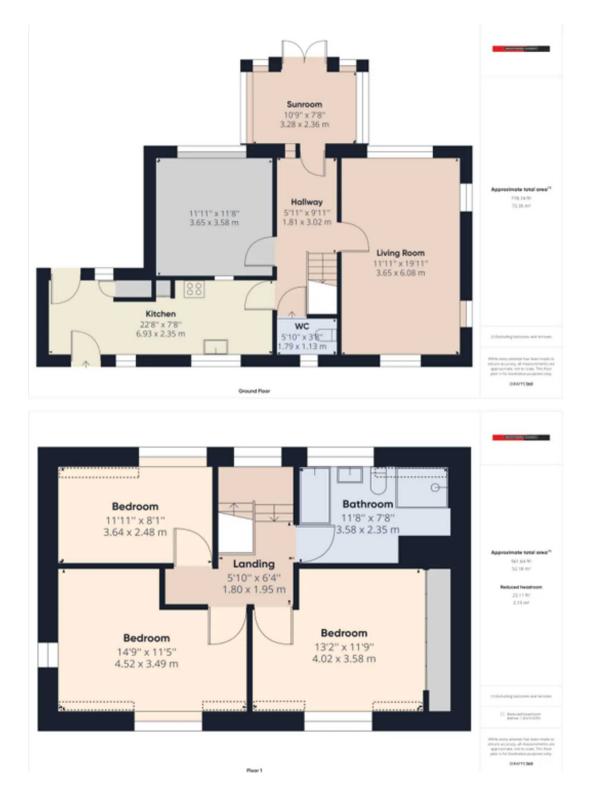

## Lydney

- Detached Property
- Three Bedrooms
- No Onward Chain
- Front and Rear Gardens
- Driveway and Garage
- River Severn Views
- Three Reception Rooms

A three bedroom detached property having three reception rooms, driveway, detached garage and pleasant gardens with River Severn views.

The property is situated in a sought after position to the edge of Lydney. The accommodation comprises a conservatory, inner hallway, lounge having a feature fireplace and herringbone wood flooring, dining room. Kitchen to include a range of wall and base storage units, integrated electric oven, space for appliances, separate utility and cloakroom having access to the garden. To the first floor are three bedrooms and bathroom incorporating a four piece suite including a separate shower.

Outside, to the front of the property gated access leads to the driveway leading to the detached garage. The front gardens are laid to lawn having shrubbery and hedged boundaries. The rear gardens are split-level, being mainly laid to lawn, having mature shrubbery and trees. Timber seating area, greenhouse and two storage sheds.