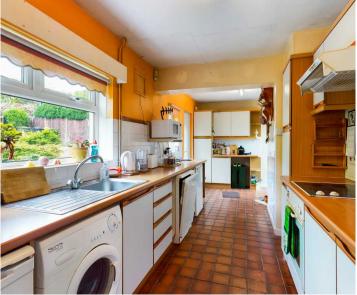

The property is situated in a sought after position to the edge of Lydney. The accommodation comprises a conservatory, inner hallway, lounge having a feature fireplace and herringbone wood flooring, dining room. Kitchen to include a range of wall and base storage units, integrated electric oven, space for appliances, separate utility and cloakroom having access to the garden. To the first floor are three bedrooms and bathroom incorporating a four piece suite including a separate shower.