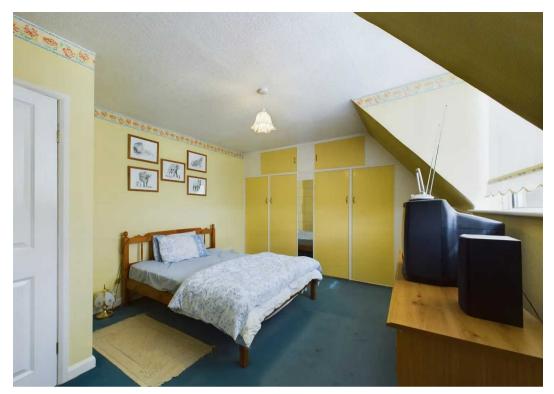

The property is situated in a sought after position to the edge of Lydney. The accommodation comprises a conservatory, inner hallway, lounge having a feature fireplace and herringbone wood flooring, dining room. Kitchen to include a range of wall and base storage units, integrated electric oven, space for appliances, separate utility and cloakroom having access to the garden. To the first floor are three bedrooms and bathroom incorporating a four piece suite including a separate shower.