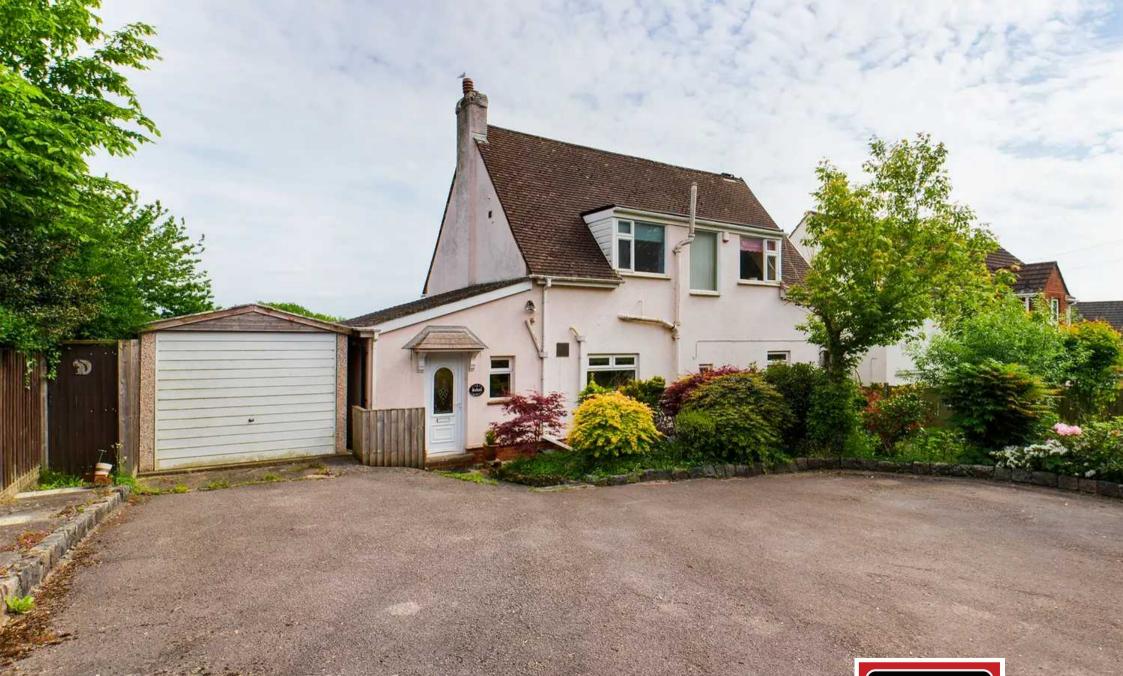

## Lydney

- Detached Property
- Three Bedrooms
- No Onward Chain
- Front and Rear Gardens
- Driveway and Garage
- River Severn Views
- Three Reception Rooms

A three bedroom detached property having three reception rooms, driveway, detached garage and pleasant gardens with River Severn views.

Outside, to the front of the property gated access leads to the driveway leading to the detached garage. The front gardens are laid to lawn having shrubbery and hedged boundaries. The rear gardens are split-level, being mainly laid to lawn, having mature shrubbery and trees. Timber seating area, greenhouse and two storage sheds.