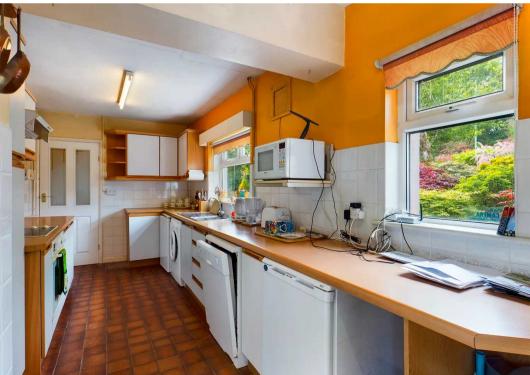

The property is situated in a sought after position to the edge of Lydney. The accommodation comprises a conservatory, inner hallway, lounge having a feature fireplace and herringbone wood flooring, dining room. Kitchen to include a range of wall and base storage units, integrated electric oven, space for appliances, separate utility and cloakroom having access to the garden. To the first floor are three bedrooms and bathroom incorporating a four piece suite including a separate shower.