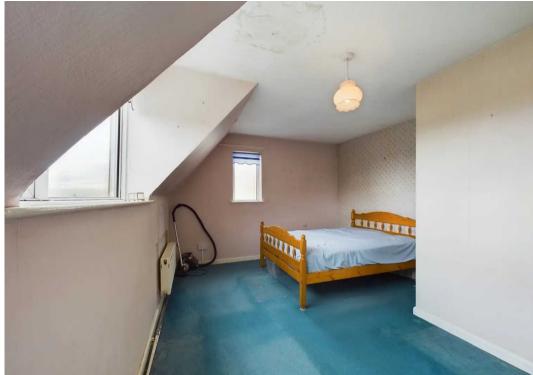

The property is situated in a sought after position to the edge of Lydney. The accommodation comprises a conservatory, inner hallway, lounge having a feature fireplace and herringbone wood flooring, dining room. Kitchen to include a range of wall and base storage units, integrated electric oven, space for appliances, separate utility and cloakroom having access to the garden. To the first floor are three bedrooms and bathroom incorporating a four piece suite including a separate shower.