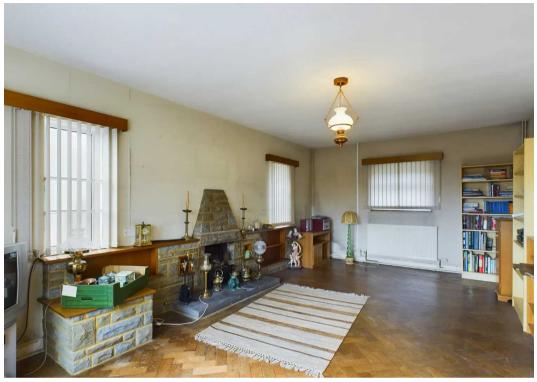

The property is situated in a sought after position to the edge of Lydney. The accommodation comprises a conservatory, inner hallway, lounge having a feature fireplace and herringbone wood flooring, dining room. Kitchen to include a range of wall and base storage units, integrated electric oven, space for appliances, separate utility and cloakroom having access to the garden. To the first floor are three bedrooms and bathroom incorporating a four piece suite including a separate shower.