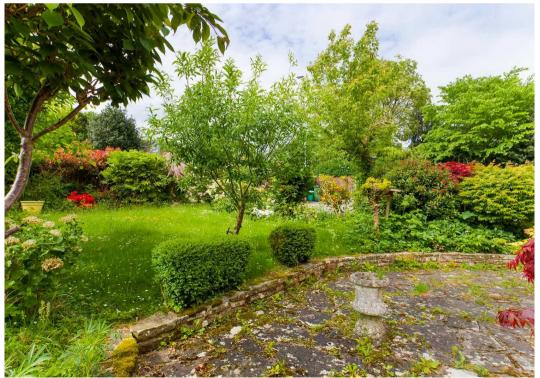

Outside, to the front of the property gated access leads to the driveway leading to the detached garage. The front gardens are laid to lawn having shrubbery and hedged boundaries. The rear gardens are split-level, being mainly laid to lawn, having mature shrubbery and trees. Timber seating area, greenhouse and two storage sheds.