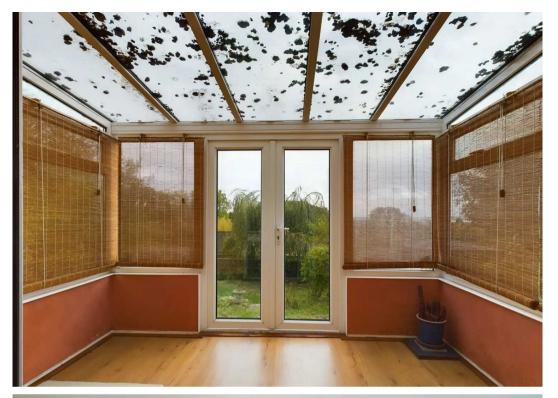

The property is situated in a sought after position to the edge of Lydney. The accommodation comprises a conservatory, inner hallway, lounge having a feature fireplace and herringbone wood flooring, dining room. Kitchen to include a range of wall and base storage units, integrated electric oven, space for appliances, separate utility and cloakroom having access to the garden. To the first floor are three bedrooms and bathroom incorporating a four piece suite including a separate shower.