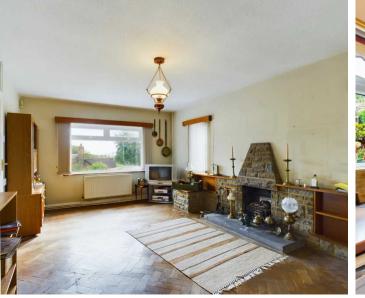

The property is situated in a sought after position to the edge of Lydney. The accommodation comprises a conservatory, inner hallway, lounge having a feature fireplace and herringbone wood flooring, dining room. Kitchen to include a range of wall and base storage units, integrated electric oven, space for appliances, separate utility and cloakroom having access to the garden. To the first floor are three bedrooms and bathroom incorporating a four piece suite including a separate shower.