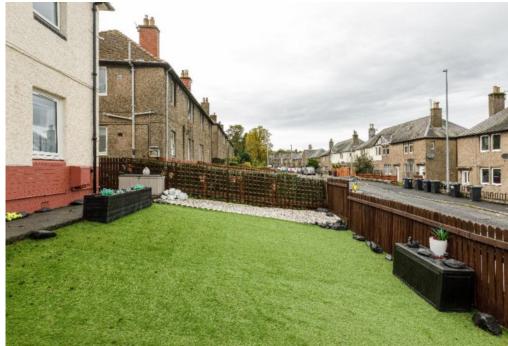

# 137 Wood Street, Galashiels, TD1 1QZ

Guide Price £90,000

137 Wood Street is an attractive ground floor flat which is located within a popular area towards the outskirts of Galashiels, benefiting from good transport links into the town centre. This particular property is set well back from the road, benefiting from generous private gardens to the front and rear with the former fully enclosed creating a safe environment for children and/or pets. The property itself is very well proportioned, is presented in very good order throughout, and would suit a number of different types of buyer; ideal as a starter property, investment opportunity or easily managed home to downsize to. It also further benefits from plenty of storage space including two handy external stores and a large shed to the rear. Plenty of parking is available on street.