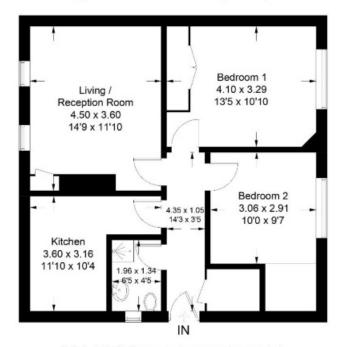

## 137 Wood Street, Galashiels, TD1 1QZ

Guide Price £90,000

Accommodation
Entrance Hallway
Lounge
Kitchen
Two Double Bedrooms
Shower Room

Gas Central Heating Double Glazing

Generous Gardens to front & rear Large timber shed Two external storage areas

#### 137 Wood Street, Galashiels, TD1 1QZ

Approximate Gross Internal Area = 61.0 sq m / 657 sq ft

Illustration for identification purposes only, measurements are approximate, not to scale. floorplansUsketch.com @ (ID1017018)