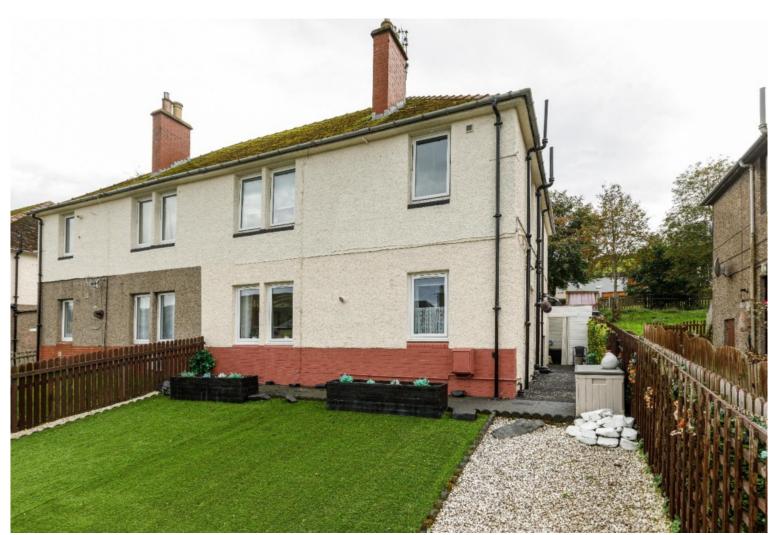

# 137 Wood Street, Galashiels, TD1 1QZ

Guide Price £90,000

137 Wood Street is an attractive ground floor flat which is located within a popular area towards the outskirts of Galashiels, benefiting from good transport links into the town centre. This particular property is set well back from the road, benefiting from generous private gardens to the front and rear with the former fully enclosed creating a safe environment for children and/or pets. The property itself is very well proportioned, is presented in very good order throughout, and would suit a number of different types of buyer; ideal as a starter property, investment opportunity or easily managed home to downsize to. It also further benefits from plenty of storage space including two handy external stores and a large shed to the rear. Plenty of parking is available on street.

## 137 Wood Street, Galashiels, TD1 1QZ

Guide Price £90,000

Accommodation
Entrance Hallway
Lounge
Kitchen
Two Double Bedrooms
Shower Room

Gas Central Heating Double Glazing

Generous Gardens to front & rear Large timber shed Two external storage areas