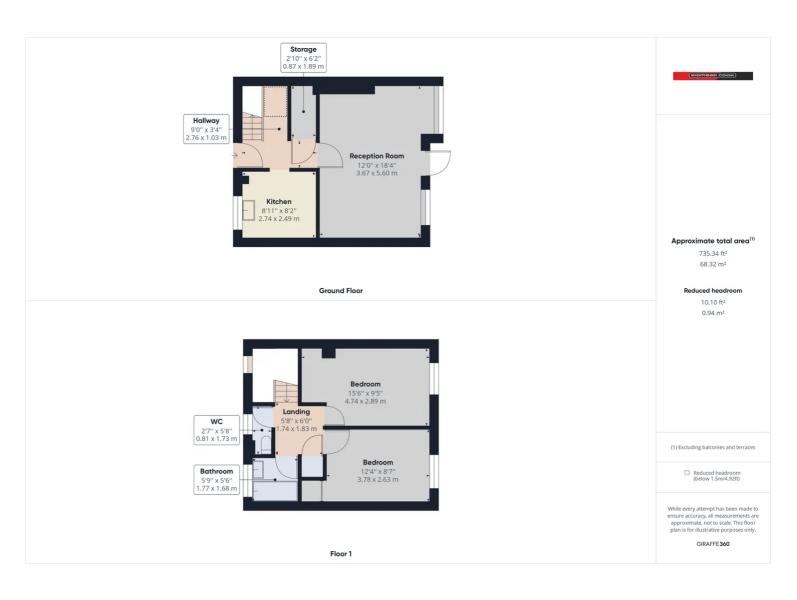

## 4 Bridge Road, Aberdare, CF44 0AL

£93,000 Freehold

Village Location • End-of-Terrace Property • Rear Garden • Two Double Bedrooms • Requiring Some Modernisation • Convenient for Local Amenities

26 Whitcombe Street, Aberdare, Rhondda Cynon Taff, CF44 7AU Tel: 01685 886086 Email: aberdare@bidmeadcook.co.uk www.bidmeadcook.co.uk An end-of-terrace property having two bedrooms and an enclosed rear garden, this property is in need of some modernisation. The accommodation comprises an entrance hallway, kitchen and reception room having a door to the rear garden. To the first floor are two double bedrooms, bathroom and separate W.C.. Outside, there is an enclosed rear garden mainly laid to gravel, having a garden shed and pathway to the rear. Early enquiries recommended.