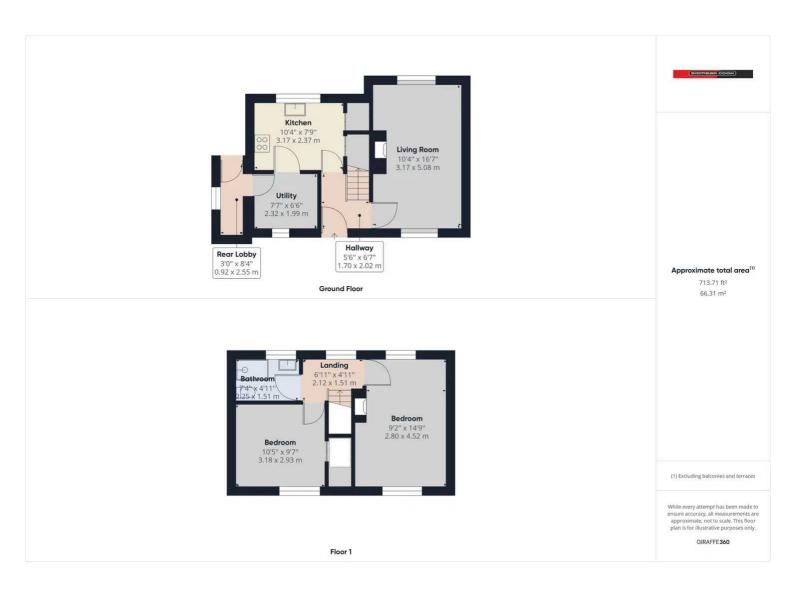

## 15 Penallt Estate, Llanelly Hill, NP7 ORA

£140,000 Freehold

Semi-Detached Property • Lounge • Kitchen • Utility • Bathroom • Gardens • Convenient Location

1 Bethcar Street, Ebbw Vale, Gwent, NP23 6HH Tel: 01495 302301 Email: ebbwvale@bidmeadcook.co.uk www.bidmeadcook.co.uk A semi-detached property located in the rural village of Llanelly Hill, conveniently located for access to Blaenavon, Abergavenny and Brynmawr. The accommodation comprises an entrance hall, lounge, kitchen, utility room, rear lobby, and to the first floor are two bedrooms and bathroom. Benefits include double glazing and front, side and rear gardens.