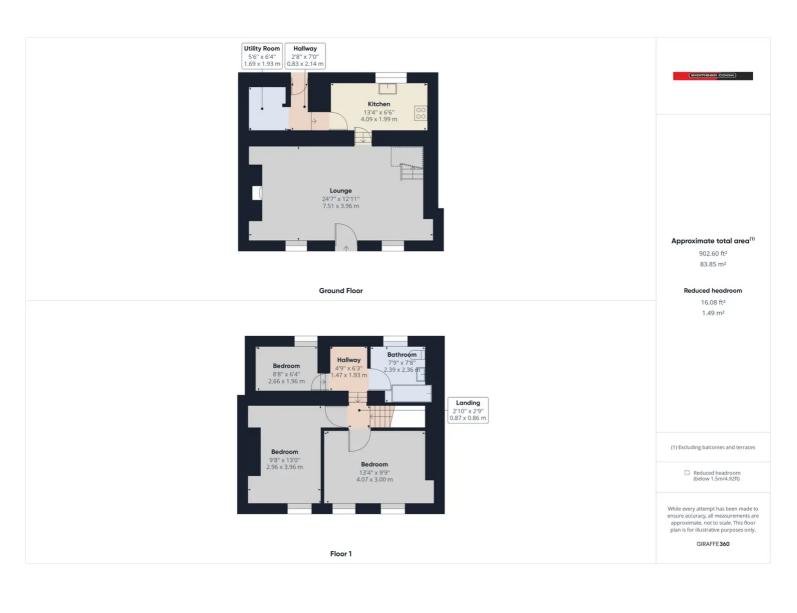

## 107 Bailey Street, Brynmawr, NP23 4DN

Offers in the Region of - £140,000 Freehold

Stone, Mid-Terrace Property • Three Bedrooms • First Floor Bathroom • Kitchen and Utility Room • Rear Garden • Popular Position

1 Bethcar Street, Ebbw Vale, Gwent, NP23 6HH Tel: 01495 302301 Email: ebbwvale@bidmeadcook.co.uk www.bidmeadcook.co.uk A double-fronted mid-terrace property within a central location of Brynmawr. The accommodation comprises an open-plan living/dining room, kitchen, utility room and to the first floor are three bedrooms and bathroom. Benefits include double glazing, a combi-gas central heating system and a rear garden.