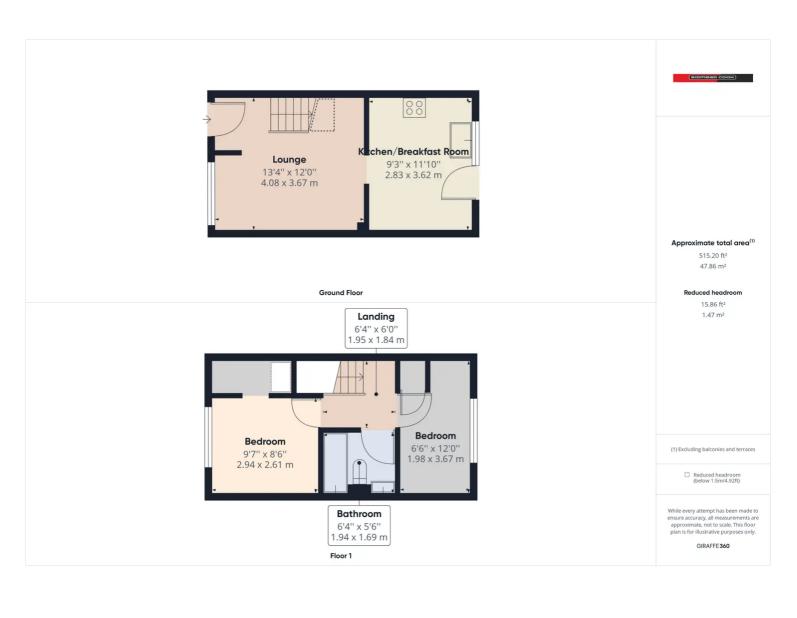

## 15 Shoemaker Close, Brynmawr, NP23 4AU

Offers Over £165,000 Freehold

Sought After Location • Semi-Detached Property • Lounge • Kitchen/Breakfast Room • Bathroom • Garden

1 Bethcar Street, Ebbw Vale, Gwent, NP23 6HH Tel: 01495 302301 Email: ebbwvale@bidmeadcook.co.uk www.bidmeadcook.co.uk A semi-detached property in the sought after development of Aspen Park, to the outskirts of Brynmawr. The accommodation comprises a lounge, kitchen/breakfast room and to the first floor are two bedrooms and bathroom. The property benefits from UPVC double glazing, a gas central heating system, rear lawned garden with patio seating area and off road parking for up to two vehicles.