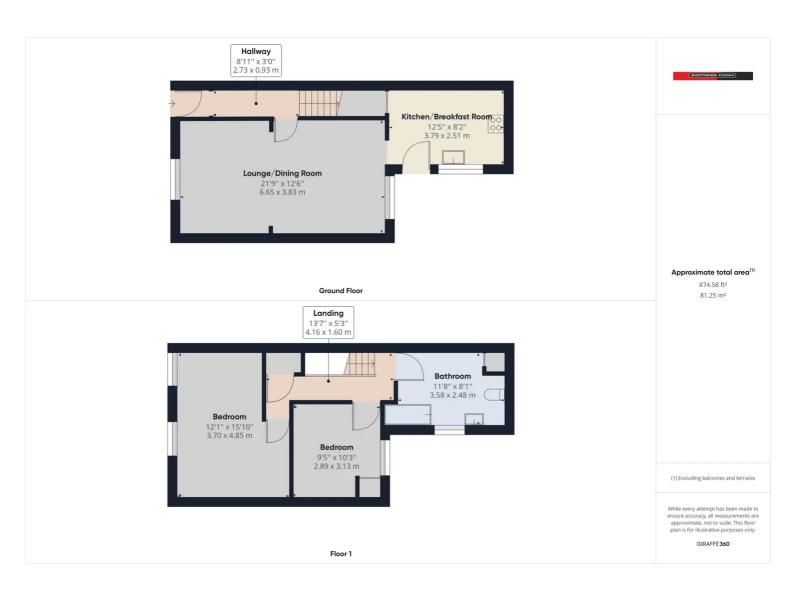

## 10 Greenfield Terrace, Twllwynn, NP23 6AF

£105,000 Freehold

Mid-Terrace Property • Lounge/Dining Room • Kitchen/Breakfast Room • Bathroom • Garden and Garage

1 Bethcar Street, Ebbw Vale, Gwent, NP23 6HH Tel: 01495 302301 Email: ebbwvale@bidmeadcook.co.uk www.bidmeadcook.co.uk A mid-terrace property having accommodation comprising an entrance hallway, open-plan lounge/dining room, kitchen/breakfast room and to the first floor are two bedrooms and bathroom. The property benefits from a gas central heating system, UPVC double glazing and a rear garden with steps leading up to a garage and rear lane access.