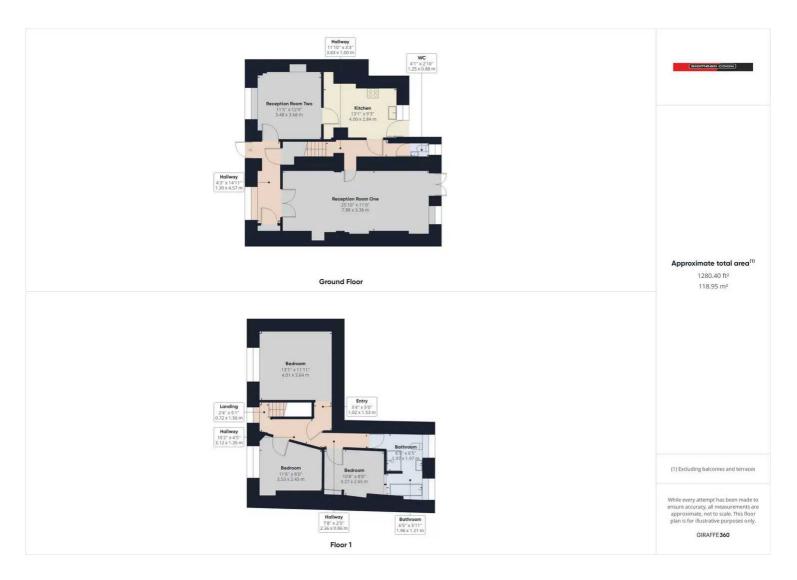

## 112 Worcester Street, Brynmawr

£180,000 Freehold

Double Fronted Mid-Terrace • Three Bedrooms • First Floor Bathroom • Ground Floor W.C. • Two Reception Rooms • Rear Garden • Side Access • Within 50 Metres of Public Car Park

1 Bethcar Street, Ebbw Vale, Gwent, NP23 6HH Tel: 01495 302301 Email: ebbwvale@bidmeadcook.co.uk www.bidmeadcook.co.uk A mid-terrace property within a central location of Brynmawr within close proximity to two public car parks, one of which is directly opposite the main entrance to the property. The accommodation comprises entrance hallway, two reception rooms, kitchen, cloakroom/W.C. To the first floor are three bedrooms and a bathroom. Benefits include a combi-gas central heating system, double glazing, rear garden with side access. Ideal family home.