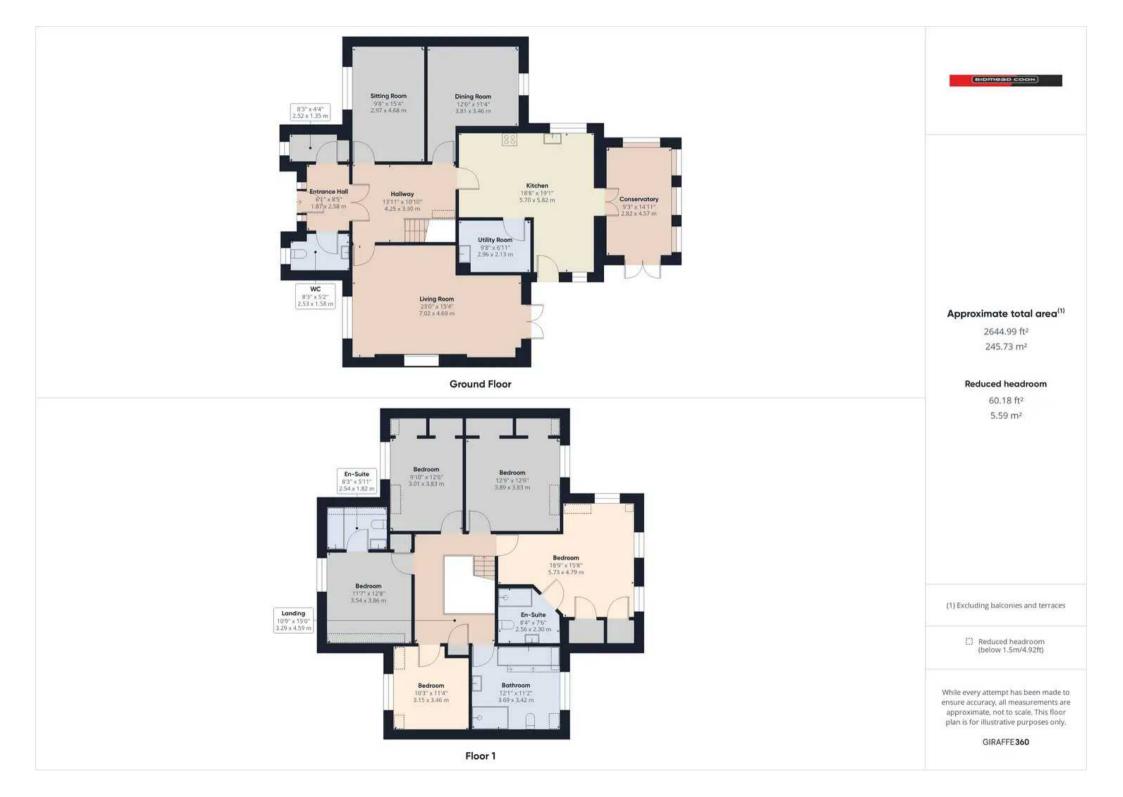

## Beaufort

- Detached Property
- Three Reception Rooms
- Kitchen/Breakfast Room
- Utility
- Bathroom and Two En-suites
- Five Bedrooms
- Driveway and Garage

A detached residence, built by the current owner during 2007. The property is approached via double gates leading on to a paved courtyard/driveway providing off road parking for several vehicles and a two-storey garage.

The accommodation comprises an entrance lobby, hallway, cloakroom/W.C., lounge, dining room, sitting room, kitchen/diner, utility room and conservatory. To the first floor are five bedrooms, two having en-suite facilities, and a bathroom.