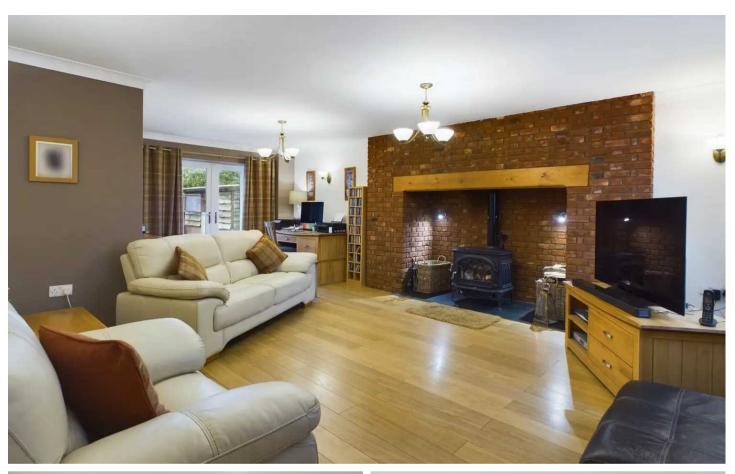

The accommodation comprises an entrance lobby, hallway, cloakroom/W.C., lounge, dining room, sitting room, kitchen/diner, utility room and conservatory. To the first floor are five bedrooms, two having en-suite facilities, and a bathroom.