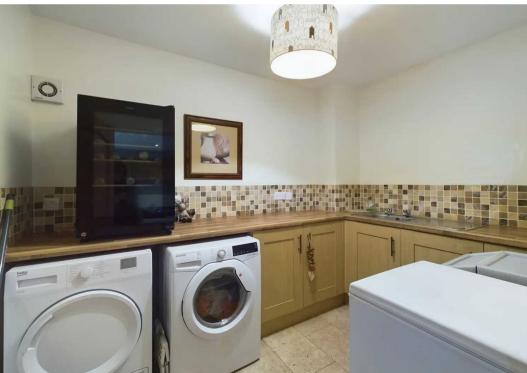

The accommodation comprises an entrance lobby, hallway, cloakroom/W.C., lounge, dining room, sitting room, kitchen/diner, utility room and conservatory. To the first floor are five bedrooms, two having en-suite facilities, and a bathroom.