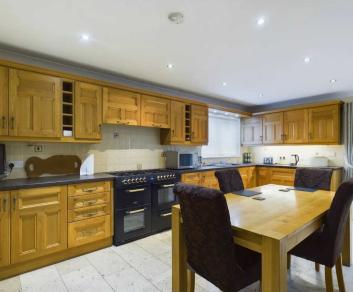

The accommodation comprises an entrance lobby, hallway, cloakroom/W.C., lounge, dining room, sitting room, kitchen/diner, utility room and conservatory. To the first floor are five bedrooms, two having en-suite facilities, and a bathroom.