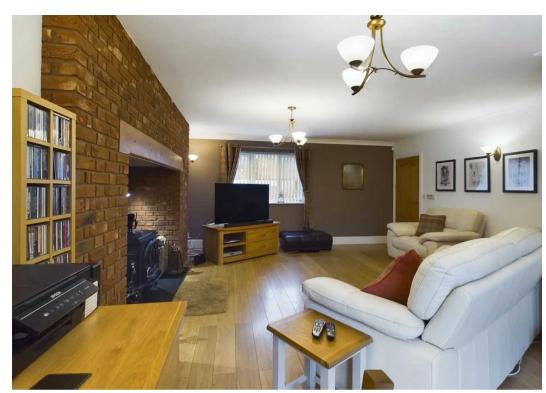

## Beaufort

- Detached Property
- Three Reception Rooms
- Kitchen/Breakfast Room
- Utility
- Bathroom and Two En-suites
- Five Bedrooms
- Driveway and Garage

A detached residence, built by the current owner during 2007. The property is approached via double gates leading on to a paved courtyard/driveway providing off road parking for several vehicles and a two-storey garage.

The accommodation comprises an entrance lobby, hallway, cloakroom/W.C., lounge, dining room, sitting room, kitchen/diner, utility room and conservatory. To the first floor are five bedrooms, two having en-suite facilities, and a bathroom.