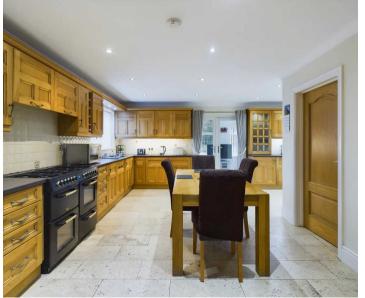

The accommodation comprises an entrance lobby, hallway, cloakroom/W.C., lounge, dining room, sitting room, kitchen/diner, utility room and conservatory. To the first floor are five bedrooms, two having en-suite facilities, and a bathroom.