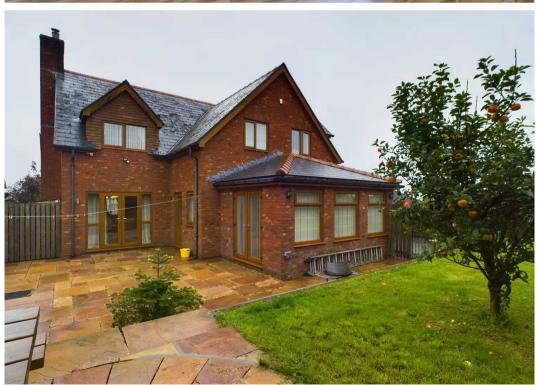

## Beaufort

- Detached Property
- Three Reception Rooms
- Kitchen/Breakfast Room
- Utility
- Bathroom and Two En-suites
- Five Bedrooms
- Driveway and Garage

A detached residence, built by the current owner during 2007. The property is approached via double gates leading on to a paved courtyard/driveway providing off road parking for several vehicles and a two-storey garage.