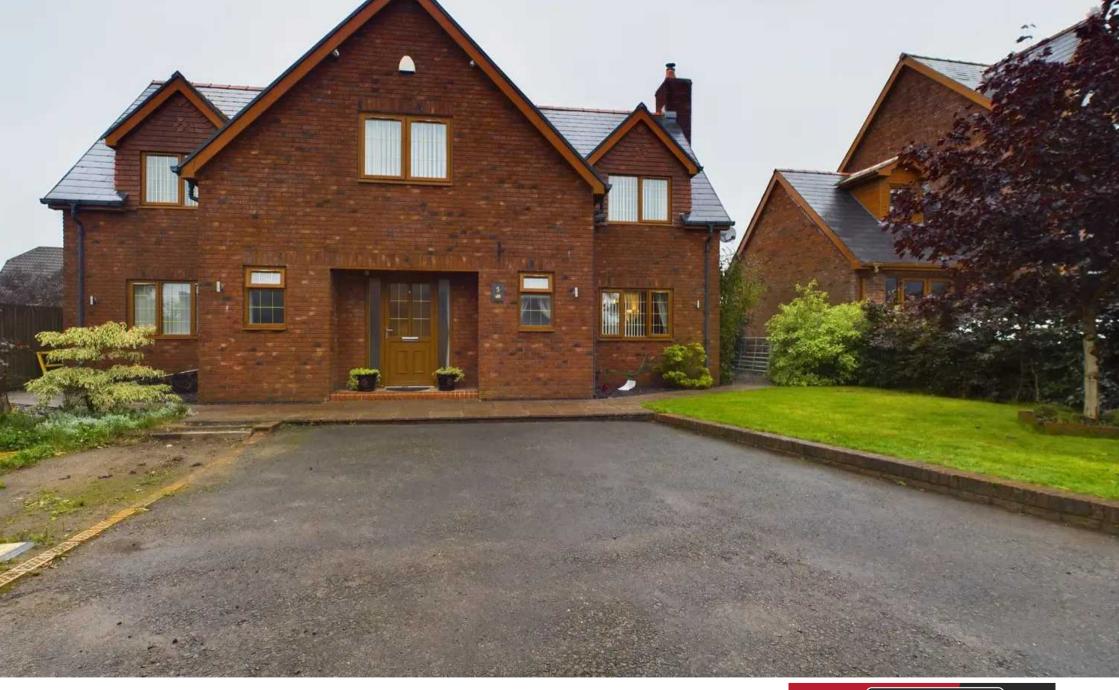

## Beaufort

- Detached Property
- Three Reception Rooms
- Kitchen/Breakfast Room
- Utility
- Bathroom and Two En-suites
- Five Bedrooms
- Driveway and Garage

A detached residence, built by the current owner during 2007. The property is approached via double gates leading on to a paved courtyard/driveway providing off road parking for several vehicles and a two-storey garage.

The accommodation comprises an entrance lobby, hallway, cloakroom/W.C., lounge, dining room, sitting room, kitchen/diner, utility room and conservatory. To the first floor are five bedrooms, two having en-suite facilities, and a bathroom.