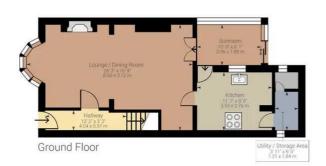

2nd Floor

1st Floor

Approximate net internal area:  $1507.12 \, \text{ft}^2 / 140.02 \, \text{m}^2$  While every attempt has been made to ensure accuracy, all measurements are approximate, not to scale. This floor plan is for illustrative purpose only and should be used as such by any prospective tenant or purchaser.