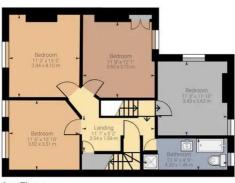

2nd Floor

1st Floor

Approximate net internal area:  $1507.12 \, \text{ft}^2 / 140.02 \, \text{m}^2$  While every attempt has been made to ensure accuracy, all measurements are approximate, not to scale. This floor plan is for illustrative purpose only and should be used as such by any prospective tenant or purchaser.