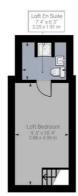

2nd Floor

1st Floor

Approximate net internal area:  $1507.12 \, \text{ft}^2 / 140.02 \, \text{m}^2$  While every attempt has been made to ensure accuracy, all measurements are approximate, not to scale. This floor plan is for illustrative purpose only and should be used as such by any prospective tenant or purchaser.