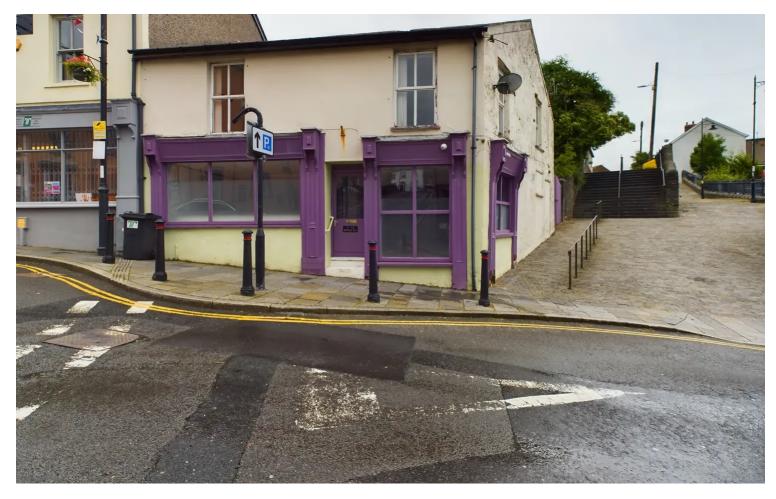

## 71-72 Broad Street, Blaenavon, NP4 9NH

## £145,000 Leasehold

Central Location • Three Bedrooms • Garden • Ground Floor Shop Space • First Floor Living Accommodation

віртеар соок

1 Bethcar Street, Ebbw Vale, Gwent, NP23 6HH Tel: 01495 302301 Email: ebbwvale@bidmeadcook.co.uk www.bidmeadcook.co.uk An end-of-terrace property situated on Blaenavon high street, having commercial use to the ground floor and residential use to the first floor. The accommodation to the ground floor comprises an open shop area, store room, cloakroom/W.C. and kitchen/diner. To the first floor is a gallery landing, living room, study, bathroom and three bedrooms. Benefits include a gas central heating system, rear and side garden, and double gates which open to the off road parking.