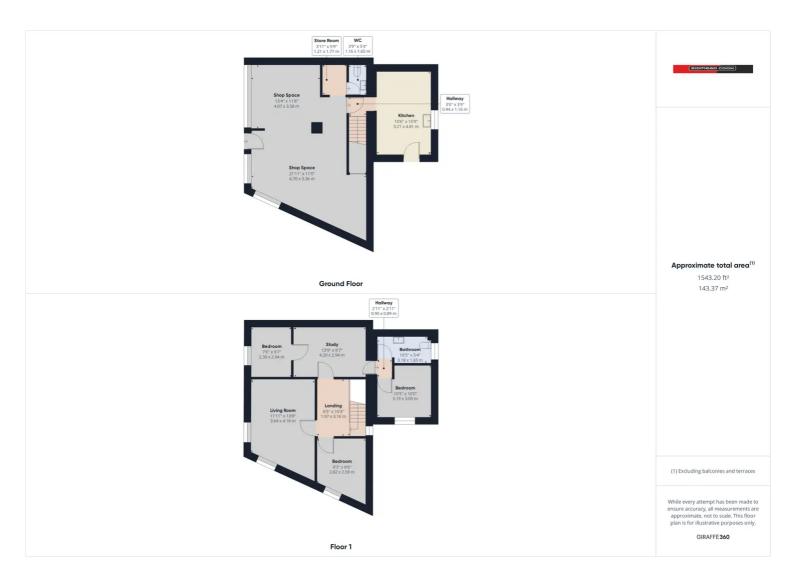

## £145,000 Leasehold

Central Location • Three Bedrooms • Garden • Ground Floor Shop Space • First Floor Living Accommodation

віртеар соок

1 Bethcar Street, Ebbw Vale, Gwent, NP23 6HH Tel: 01495 302301 Email: ebbwvale@bidmeadcook.co.uk www.bidmeadcook.co.uk An end-of-terrace property situated on Blaenavon high street, having commercial use to the ground floor and residential use to the first floor. The accommodation to the ground floor comprises an open shop area, store room, cloakroom/W.C. and kitchen/diner. To the first floor is a gallery landing, living room, study, bathroom and three bedrooms. Benefits include a gas central heating system, rear and side garden, and double gates which open to the off road parking.