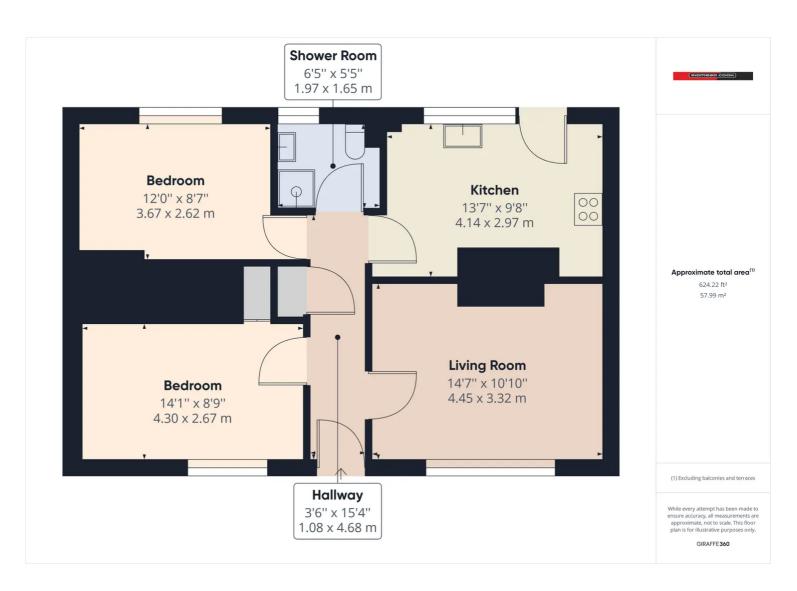

## 27 Brynteg Terrace, Ebbw Vale, NP23 6NA

£85,000 Leasehold

Ground Floor Flat • Lounge/Dining Room • Kitchen/Breakfast Room • Shower Room • Front and Rear Gardens

1 Bethcar Street, Ebbw Vale, Gwent, NP23 6HH Tel: 01495 302301 Email: ebbwvale@bidmeadcook.co.uk www.bidmeadcook.co.uk A well-presented ground floor flat in a central position conveniently situated for local amenities. The accommodation comprises an entrance hallway, lounge/dining room, kitchen/diner, shower room and two bedrooms. Benefits include a combi-gas central heating system, UPVC double glazing and front and rear gardens having brick-build outbuildings.