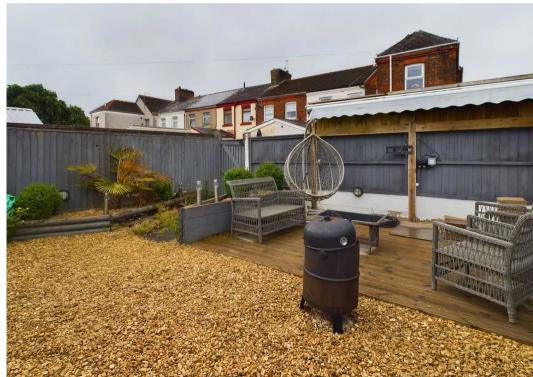

Further benefits include UPVC double glazing and a gas central heating system.

Outside, to the front of the property isa paved forecourt. To the rear is a yard area having decking and an enclosure which is currently being used as a kennel and store room having power and lighting. Opposite the rear of the property is the courtyard garden and garage.