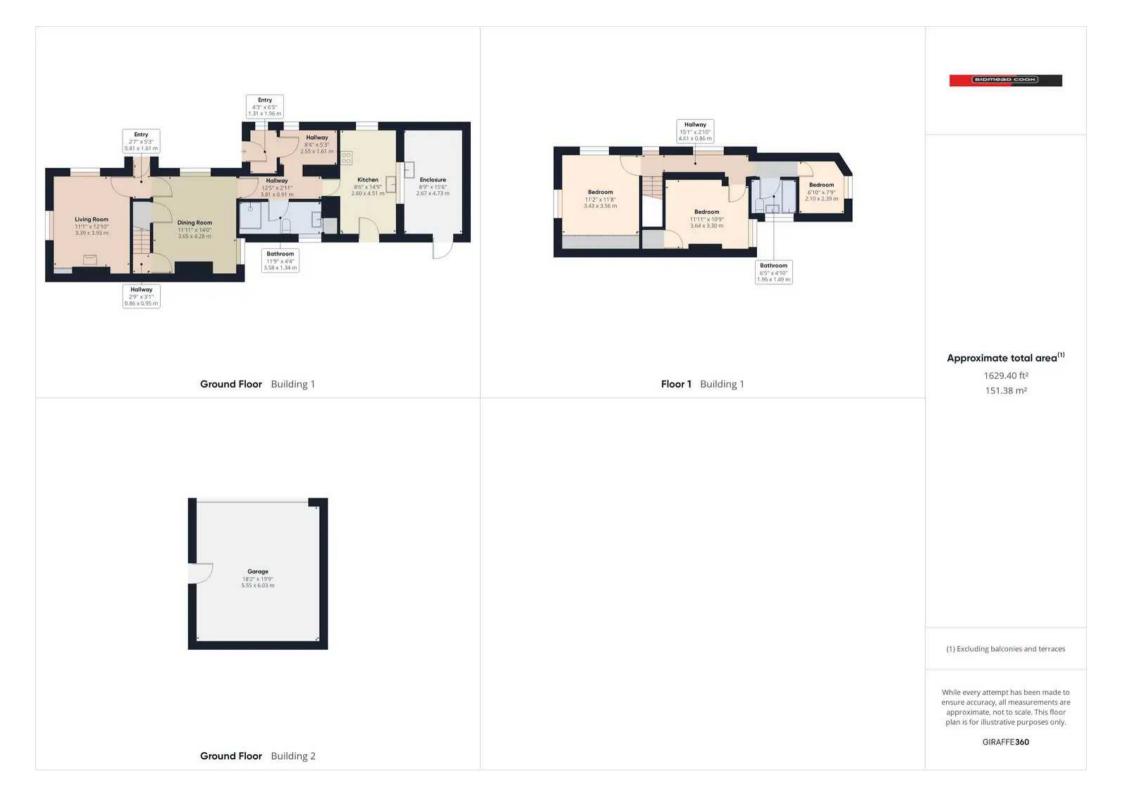

The accommodation comprises a front porch, entrance lobby, inner hallway, lounge, dining room, modern kitchen having integrated appliances and a ground floor shower room. To the first floor are three bedrooms and a modern bathroom.

Further benefits include UPVC double glazing and a gas central heating system.

Outside, to the front of the property isa paved forecourt. To the rear is a yard area having decking and an enclosure which is currently being used as a kennel and store room having power and lighting. Opposite the rear of the property is the courtyard garden and garage.