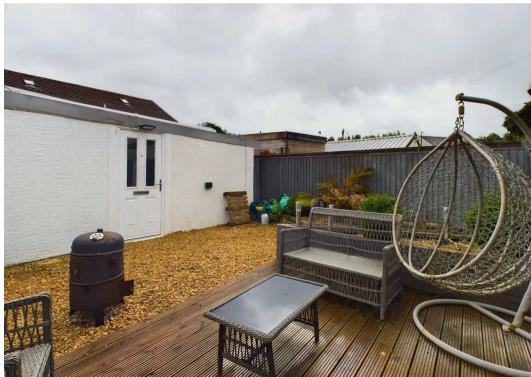

Further benefits include UPVC double glazing and a gas central heating system.

Outside, to the front of the property isa paved forecourt. To the rear is a yard area having decking and an enclosure which is currently being used as a kennel and store room having power and lighting. Opposite the rear of the property is the courtyard garden and garage.