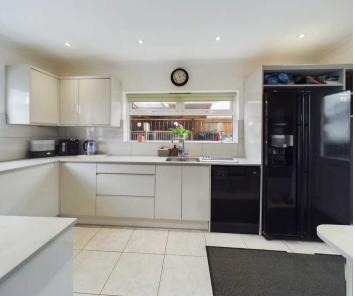

The accommodation comprises a front porch, entrance lobby, inner hallway, lounge, dining room, modern kitchen having integrated appliances and a ground floor shower room. To the first floor are three bedrooms and a modern bathroom.