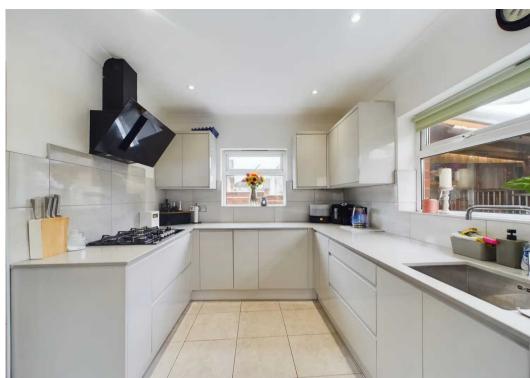

The accommodation comprises a front porch, entrance lobby, inner hallway, lounge, dining room, modern kitchen having integrated appliances and a ground floor shower room. To the first floor are three bedrooms and a modern bathroom.