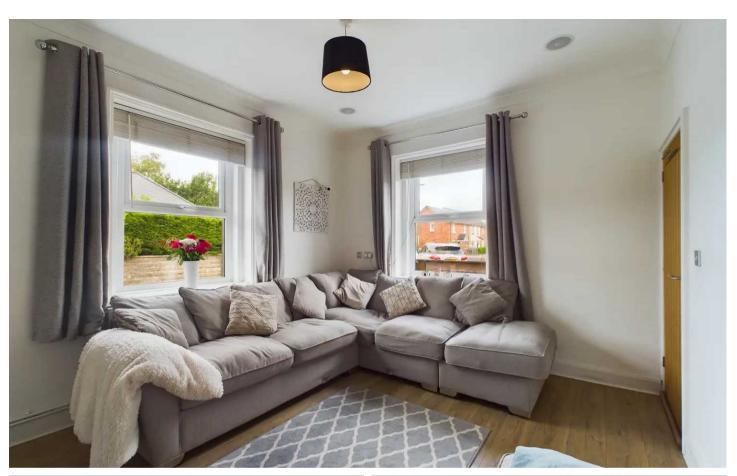

The accommodation comprises a front porch, entrance lobby, inner hallway, lounge, dining room, modern kitchen having integrated appliances and a ground floor shower room. To the first floor are three bedrooms and a modern bathroom.