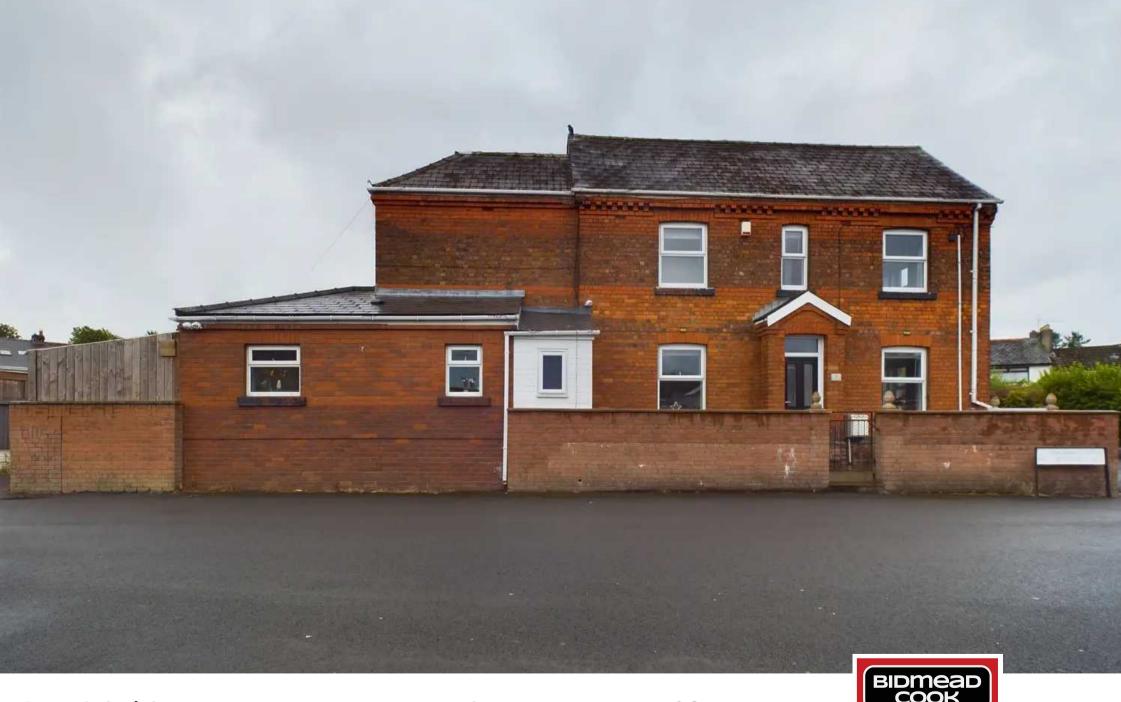

## 1 Stalybridge Terrace Factory Road

- Modernised Property
- Lounge
- Dining Room
- Kitchen
- Shower Room and Bathroom
- Garden and Garage
- No Onward Chain

A modernised property within a central position of Brynmawr town centre and benefitting a double garage and courtyard-style garden.

Further benefits include UPVC double glazing and a gas central heating system.

Outside, to the front of the property isa paved forecourt. To the rear is a yard area having decking and an enclosure which is currently being used as a kennel and store room having power and lighting. Opposite the rear of the property is the courtyard garden and garage.