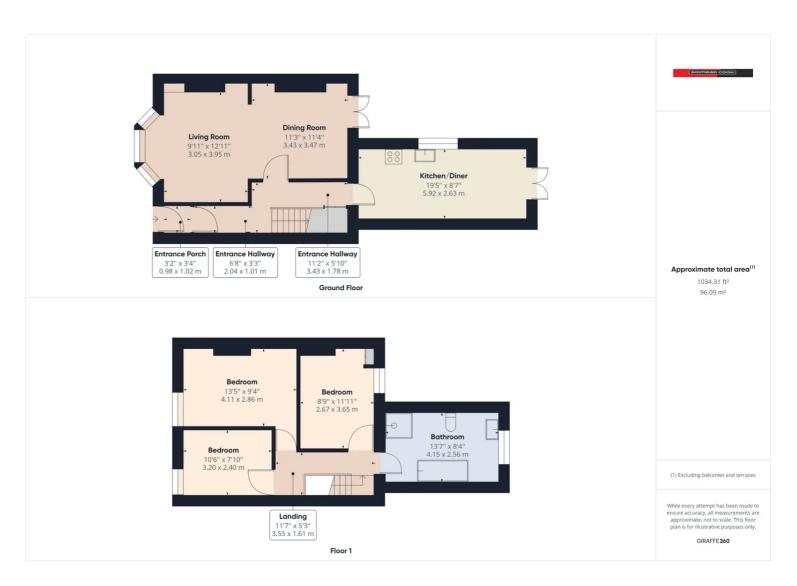

## 43 Greenland Road, Brynmawr

£189,950 Freehold

Stone Victorian Mid-Terrace • Popular Residential Position • Open-Plan Living/Dining Room • Convenient Access to the A465 • Rear Lane Access

1 Bethcar Street, Ebbw Vale, Gwent, NP23 6HH Tel: 01495 302301 Email: ebbwvale@bidmeadcook.co.uk www.bidmeadcook.co.uk A Victorian mid-terrace property situated in a pleasant residential area of Brynmawr. The accommodation comprises an entrance porch and hallway, open plan living/dining room, kitchen/diner, three bedrooms and first floor bathroom. Benefits include a combi gas central heating system, double glazing, front and rear gardens with rear lane access. The property is conveniently located for the A465 Heads of the Valley road giving access for commuting. NO ONWARD CHAIN.