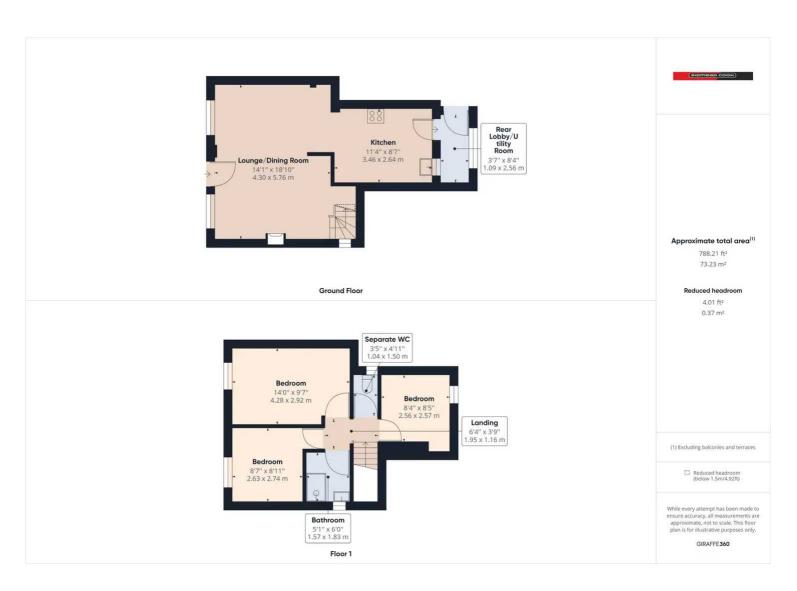

## 26 Fitzroy Street, Brynmawr,NP23 4RX

£130,000 Freehold

End-of-Terrace Property • Lounge/Dining Room/Kitchen • Utility Room • First Floor Bathroom • Three Bedrooms • Rear Yard

1 Bethcar Street, Ebbw Vale, Gwent, NP23 6HH Tel: 01495 302301 Email: ebbwvale@bidmeadcook.co.uk www.bidmeadcook.co.uk An end-of-terrace property within a central position of Brynmawr town centre. The accommodation comprises an open-plan lounge/dining room/kitchen, rear lobby/utility room, first floor bathroom with separate W.C. and three bedrooms. The property benefits from a wood-burning stove in the lounge, a gas central heating system, UPVC double glazing and a rear courtyard with storage shed and Right of Way over a neighbouring property providing access to the front.