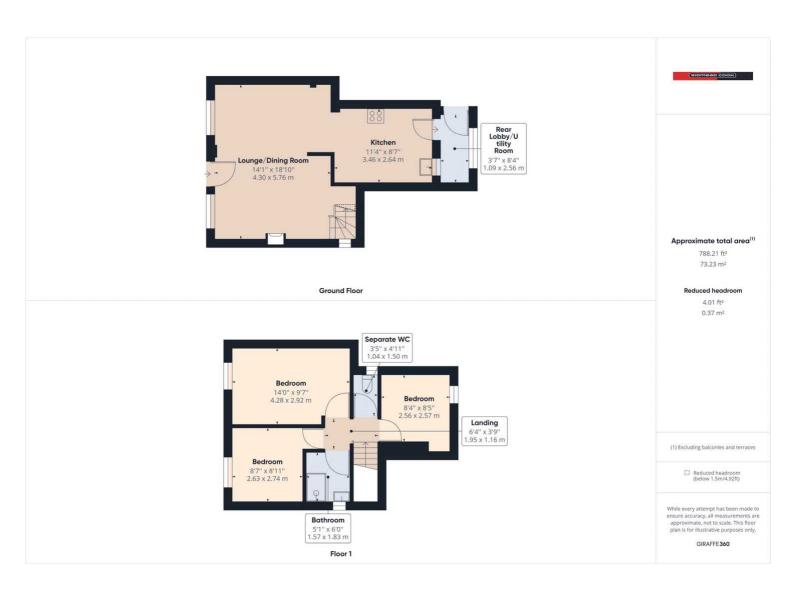

## 26 Fitzroy Street, Brynmawr, NP23 4RX

£120,000 Freehold

End-of-Terrace Property • Lounge/Dining Room/Kitchen • First Floor Bathroom • Rear Yard

1 Bethcar Street, Ebbw Vale, Gwent, NP23 6HH Tel: 01495 302301 Email: ebbwvale@bidmeadcook.co.uk www.bidmeadcook.co.uk An end-of-terrace property within a central position of Brynmawr town centre. The accommodation comprises an open-plan lounge/dining room/kitchen, rear lobby/utility room, first floor bathroom with separate W.C. and three bedrooms. The property benefits from a wood-burning stove in the lounge, a gas central heating system, UPVC double glazing and a rear courtyard with storage shed and Right of Way over a neighbouring property providing access to the front.