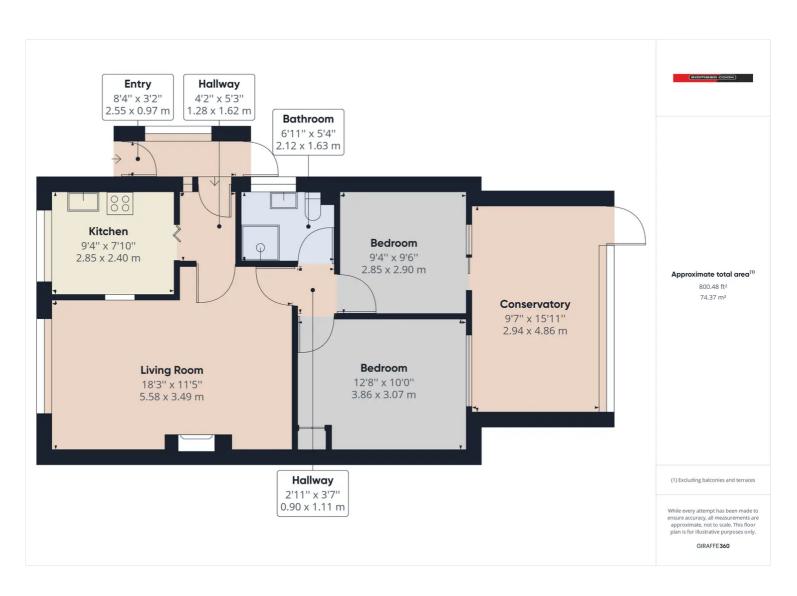

26 Whitcombe Street, Aberdare, Rhondda Cynon Taff, CF44 7AU
Tel: 01685 886086 Email: aberdare@bidmeadcook.co.uk
www.bidmeadcook.co.uk

A two bedroom bungalow being in need of some modernisation, being situated within a highly sought after location. The accommodation comprises an entrance hall, kitchen, living/dining room, two double bedrooms, conservatory and bathroom. the property further benefits a front garden, mainly laid to gravel and having a driveway providing off road parking leading to a garage. To the rear is an enclosed garden with two block-built outbuildings and greenhouse.