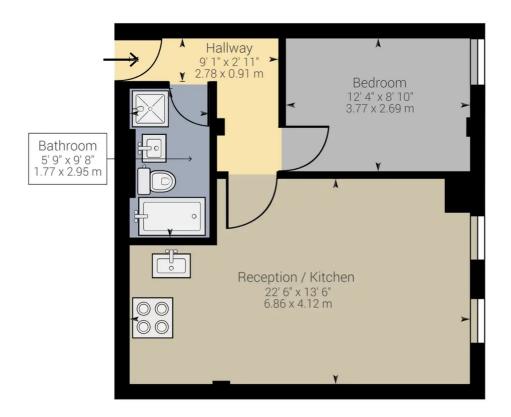

The current Service Charge is £65 per month.

The Service Charge is reviewed during January, annually.

Approximate net internal area:  $493.81 \, \text{ft}^2 / 45.88 \, \text{m}^2$  While every attempt has been made to ensure accuracy, all measurements are approximate, not to scale. This floor plan is for illustrative purpose only and should be used as such by any prospective tenant or purchaser.