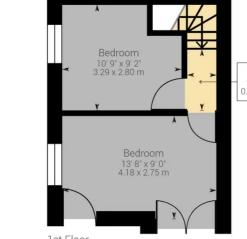

Bedroom 10' 9" x 9' 2" 3.29 x 2.80 m Landing 2' 5" x 5' 2" 0.76 x 1.59 m Bedroom 13' 8" x 9' 0" 4.18 x 2.75 m 1st Floor