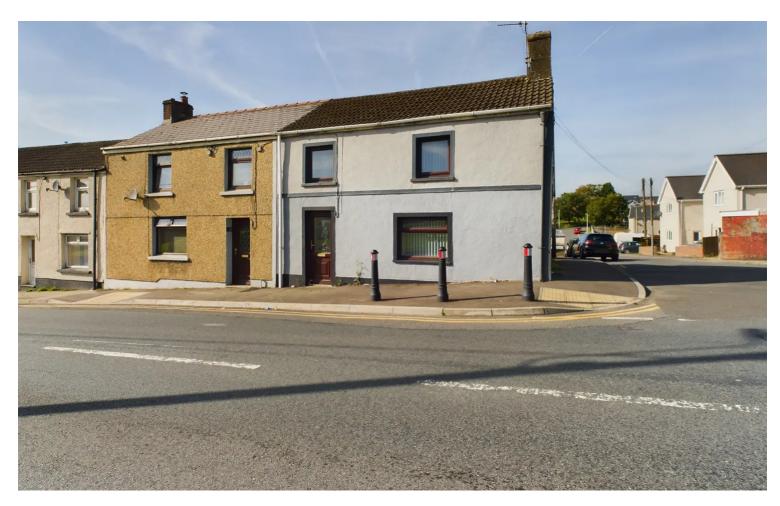

## 63 Beaufort Road, Tredegar, NP22 4NY

## £115,000 Freehold

Renovated End-of-Terrace • Two Bedrooms • Garage • Modern Kitchen and Bathroom • Ideal First Time Buy • Rear Garden

віртеар соок

1 Bethcar Street, Ebbw Vale, Gwent, NP23 6HH Tel: 01495 302301 Email: ebbwvale@bidmeadcook.co.uk www.bidmeadcook.co.uk A renovated end-of-terrace property having convenient access to the A465. The accommodation comprises an entrance hallway, living room, kitchen/diner, bathroom and two bedrooms. Benefits include a refitted boiler (March 2022), re-wire (March 2022), the kitchen and bathroom were both refitted during August 2022, and redecoration. To the rear is a garden with side access and detached garage. **\*\*Ideal First Time Buy\*\*** 