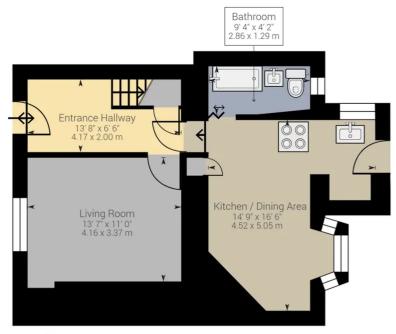

## £115,000 Freehold

Renovated End-of-Terrace • Two Bedrooms • Garage • Modern Kitchen and Bathroom • Ideal First Time Buy • Rear Garden

віртеар соок

1 Bethcar Street, Ebbw Vale, Gwent, NP23 6HH Tel: 01495 302301 Email: ebbwvale@bidmeadcook.co.uk www.bidmeadcook.co.uk A renovated end-of-terrace property having convenient access to the A465. The accommodation comprises an entrance hallway, living room, kitchen/diner, bathroom and two bedrooms. Benefits include a refitted boiler (March 2022), re-wire (March 2022), the kitchen and bathroom were both refitted during August 2022, and redecoration. To the rear is a garden with side access and detached garage. **\*\*Ideal First Time Buy\*\*** 

Council Tax band: A Tenure: Freehold EPC Energy Efficiency Rating: D EPC Environmental Impact Rating: D

Ground Floor

While every attempt has been made to ensure accuracy, all measurements are approximate, not to scale. This floor plan is for illustrative purpose only and should be used as such by any prospective tenant or purchaser.