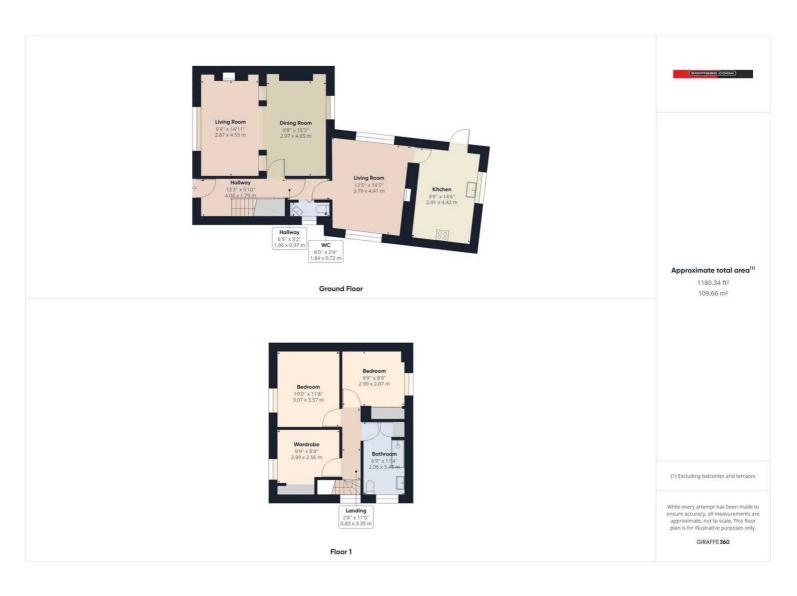

## 10 Chandlers Road, Beaufort, NP23 5RE

£185,000 Freehold

Semi-Detached House • Three Double Bedrooms • Ground Floor W.C. and First Floor Bathroom • Two Reception Rooms • Rear Garden • Internal Photographs Coming Soon

A stone, semi-detached property situated within the popular village of Beaufort, neighbouring the towns of Ebbw Vale and Brynmawr having convenient access to the A465.

The property is in the vicinity of Beaufort Hill Pond and Woodlands area and Parc Nant y Waun, an ideal location for outdoor activities. The accommodation comprises an entrance hallway, open-plan living/dining room, sitting room, kitchen, cloakroom/W.C., and to the first floor are three double bedrooms and bathroom. Benefits include double glazing, a combi-gas central heating system, front forecourt and rear garden having outdoor storage and side access.