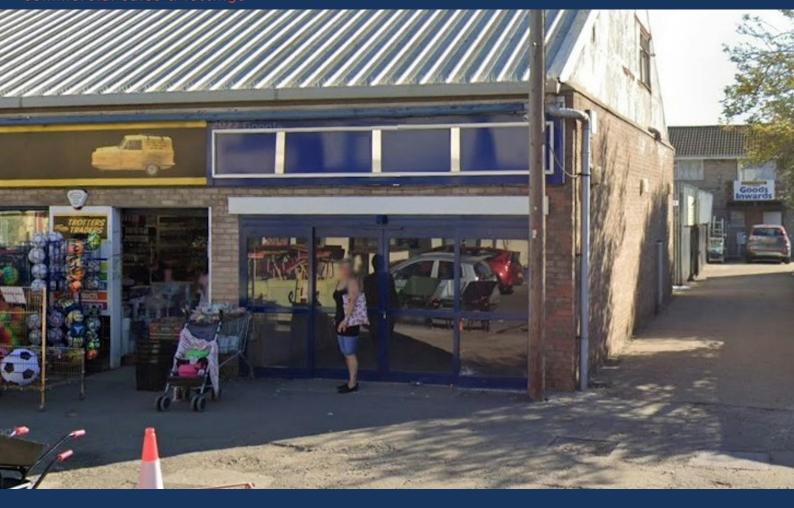

#### Description

Ground floor shop unit 657 sq ft To let - available immediately.

#### Location

Mablethorpe is located just off the coastal road North of the popular seaside town of Skegness, accessed from the main Wainfleet road (A52) from Boston in the South (33 miles). Situated in the East Lindsey district of Lincolnshire approximately 43 miles (69 km) east of Lincoln. It has a population of 12500 including Sutton on Sea (2011 census) and is well located close to the first Butlin's holiday resort opened in Skegness in 1936. Situated within a 5 minute walk to the beach and offers excellent access to all the local caravan parks and other leisure opportunities in the area. Approximately 14 miles to the South is Ingoldmells, home to Butlin's holiday park and Fantasy Island.