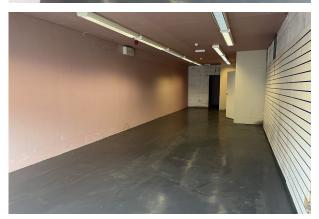

#### Description

Ground floor shop unit 657 sq ft To let - available immediately.

#### Accommodation

The accommodation comprises the following areas:

| Name                           | sq ft | sq m  | Availability |
|--------------------------------|-------|-------|--------------|
| Ground - 657 Sq Ft Retail unit | 657   | 61.04 | Available    |
| Total                          | 657   | 61.04 |              |