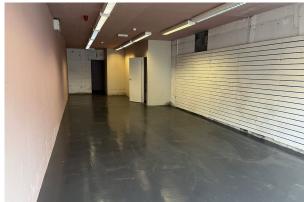

#### Description

Ground floor shop unit 657 sq ft To let - available immediately.

#### Accommodation

The accommodation comprises the following areas:

| Name                           | sq ft | sq m  | Availability |
|--------------------------------|-------|-------|--------------|
| Ground - 657 Sq Ft Retail unit | 657   | 61.04 | Available    |
| Total                          | 657   | 61.04 |              |