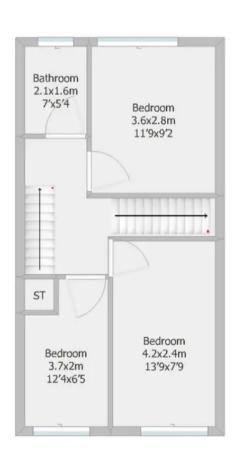

To the first floor are three bedrooms and the bathroom comprising wc, wash hand basin and bath with shower attachment. There is an additional loft room which makes excellent storage.

Double glazed with gas central heating this property has plenty of space and character and is ready to move into now. Do give us a call to arrange your viewing.

Coppull Branch 244 Spendmore Lane, Coppull, PR7 5DE 01257 794588

www.hometruthslancs.co.uk office@hometruthslancs.co.uk

Ground Floor 51 sq m (approx) 549 sq ft (approx)

First Floor 31.6 sq m (approx) 340.1 sq f (approx)