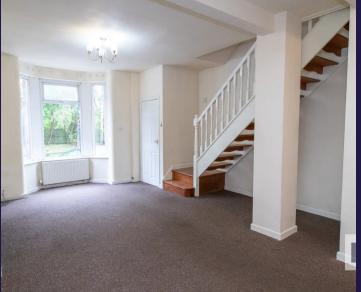

To the front the enclosed garden leads to the main entrance and from there into the large open plan reception area with bay window to the front and plenty of space in which to relax. To the rear the modern kitchen has a range of wall and base units and the rear door leads to the enclosed garden which is mainly laid to lawn.