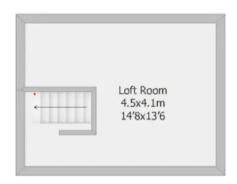

To the first floor are three bedrooms and the bathroom comprising wc, wash hand basin and bath with shower attachment. There is an additional loft room which makes excellent storage.

Double glazed with gas central heating this property has plenty of space and character and is ready to move into now. Do give us a call to arrange your viewing.

Loft Room 18.8 sq m (approx) 202.4 sq f (approx)

Floor plan not to scale and is for illustrative purposes only. Plan drawn by RoomSketch.