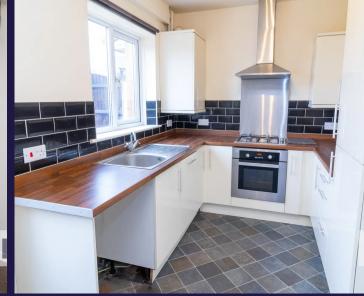

To the front the enclosed garden leads to the main entrance and from there into the large open plan reception area with bay window to the front and plenty of space in which to relax. To the rear the modern kitchen has a range of wall and base units and the rear door leads to the enclosed garden which is mainly laid to lawn.