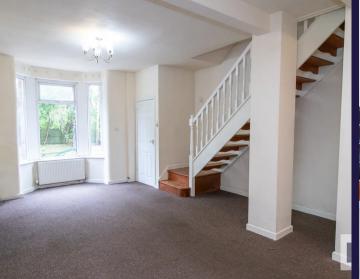

To the front the enclosed garden leads to the main entrance and from there into the large open plan reception area with bay window to the front and plenty of space in which to relax. To the rear the modern kitchen has a range of wall and base units and the rear door leads to the enclosed garden which is mainly laid to lawn.