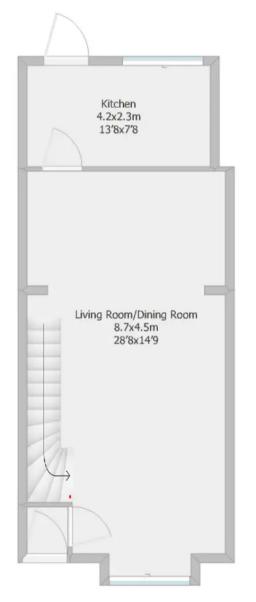

Coppull Branch 244 Spendmore Lane, Coppull, PR7 5DE 01257 794588

www.hometruthslancs.co.uk office@hometruthslancs.co.uk

Ground Floor 51 sq m (approx) 549 sq ft (approx)

First Floor 31.6 sq m (approx) 340.1 sq f (approx)

Loft Room 18.8 sq m (approx) 202.4 sq f (approx)

Floor plan not to scale and is for illustrative purposes only. Plan drawn by RoomSketch.