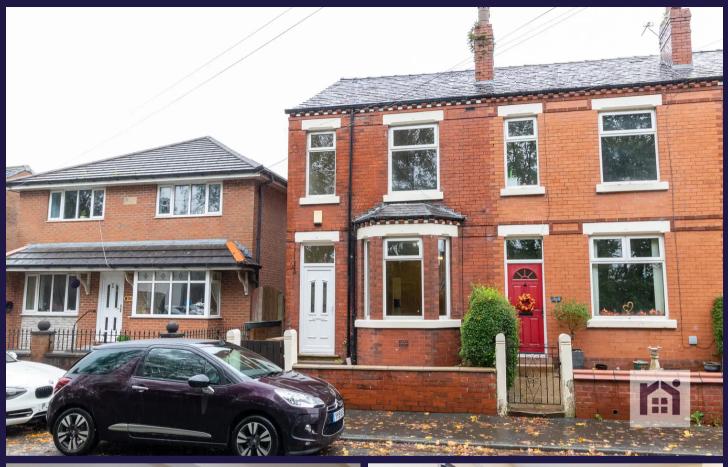

Three bedroom end terrace property with loft room, large reception rooms, private rear garden and lovely views to the rear. Excellent first time buy or investment property where you can expect a return of c 5%. Available with no upward chain.

Council Tax band: A

Tenure: Freehold

- End terrace property
- Three bedrooms and loft room
- Open plan reception rooms
- Private garden
- Popular residential area
- No upward chain

Eccleston Branch 265 The Green, Eccleston, PR7 5TF 01257 451673