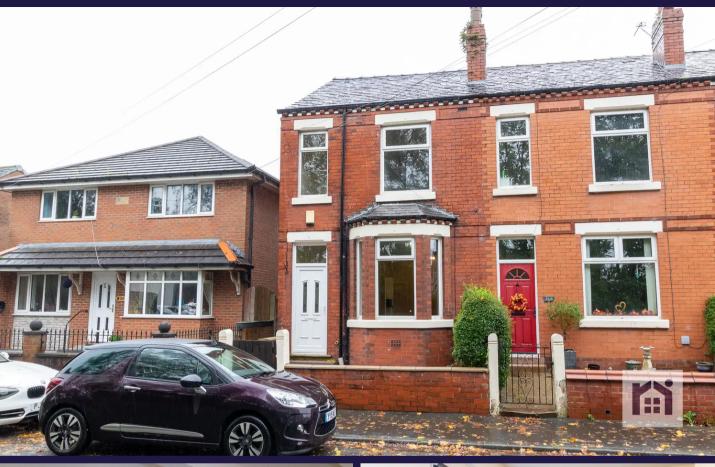

Three bedroom end terrace property with loft room, large reception rooms, private rear garden and lovely views to the rear. Excellent first time buy or investment property where you can expect a return of c 5%. Available with no upward chain.

Council Tax band: A

Tenure: Freehold

- End terrace property
- Three bedrooms and loft room
- Open plan reception rooms
- Private garden
- Popular residential area
- No upward chain

Eccleston Branch 265 The Green, Eccleston, PR7 5TF 01257 451673