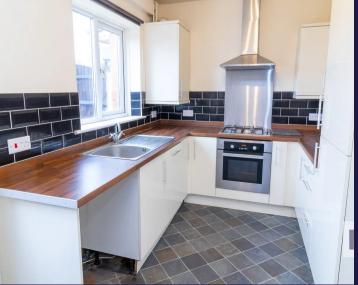

To the front the enclosed garden leads to the main entrance and from there into the large open plan reception area with bay window to the front and plenty of space in which to relax. To the rear the modern kitchen has a range of wall and base units and the rear door leads to the enclosed garden which is mainly laid to lawn.