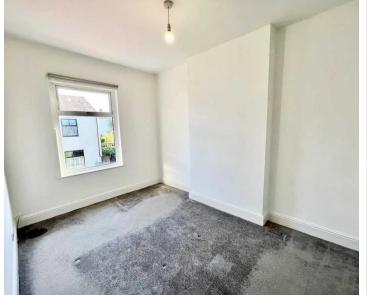

#### Bedroom 1

13' 1" x 9' 2" (4.00m x 2.80m)

#### Bedroom 2

10' 10" x 7' 10" (3.30m x 2.40m)

#### Bedroom 3

7' 10" x 9' 6" (2.40m x 2.90m)

#### Bedroom 4

10' 2" x 5' 7" (3.10m x 1.70m)