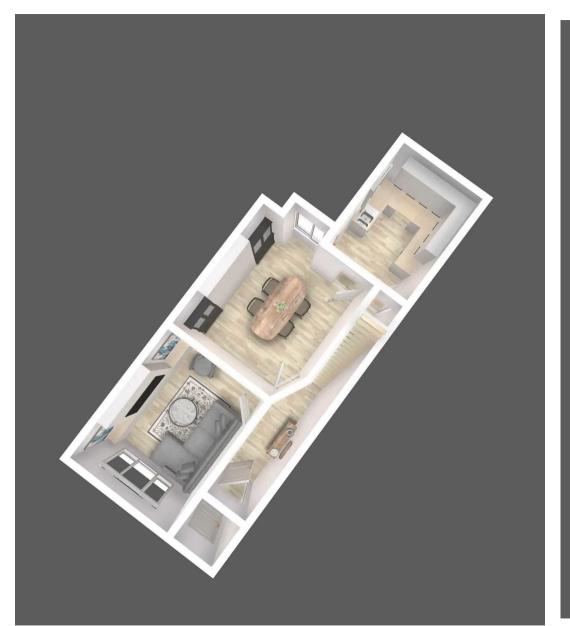

### Hallway

13' 1" x 3' 11" (4.00m x 1.20m)

# **Living Room**

13' 1" x 10' 6" (4.00m x 3.20m)

# **Dining Room**

15' 1" x 12' 2" (4.60m x 3.70m)

#### Kitchen

11' 2" x 8' 2" (3.40m x 2.50m)