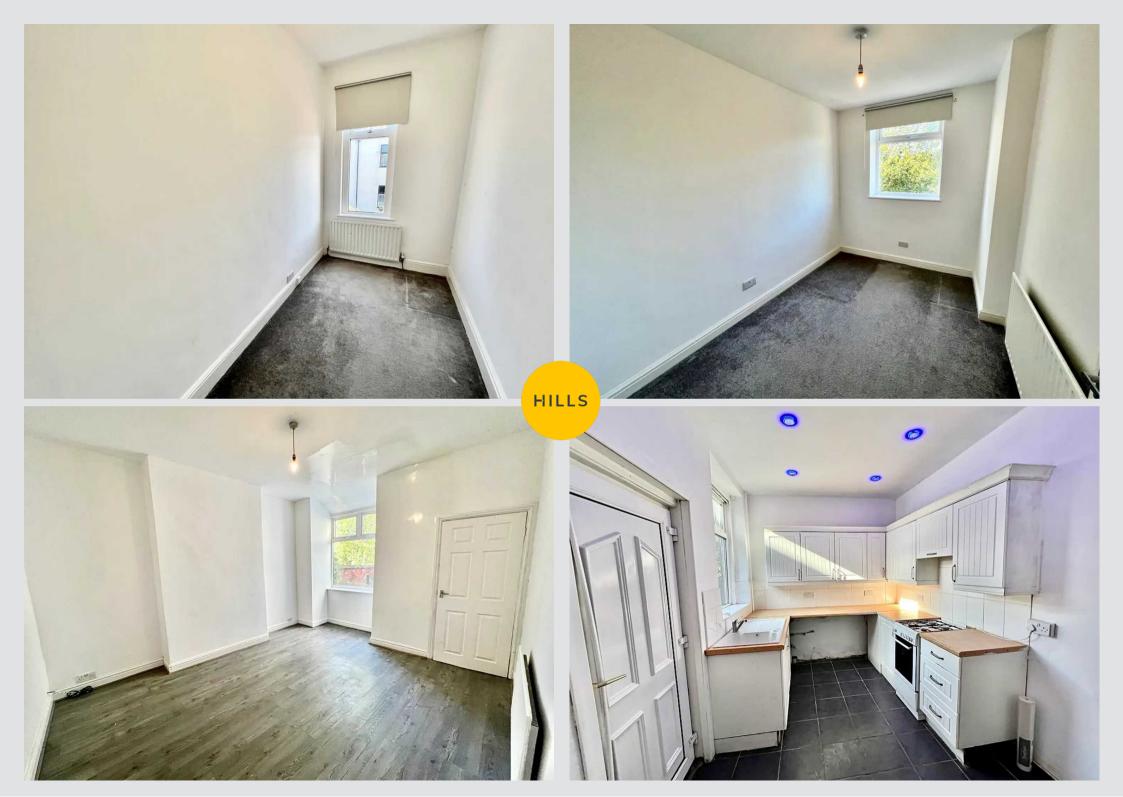

# **Living Room**

13' 1" x 10' 6" (4.00m x 3.20m)

# **Dining Room**

15' 1" x 12' 2" (4.60m x 3.70m)

#### Kitchen

11' 2" x 8' 2" (3.40m x 2.50m)