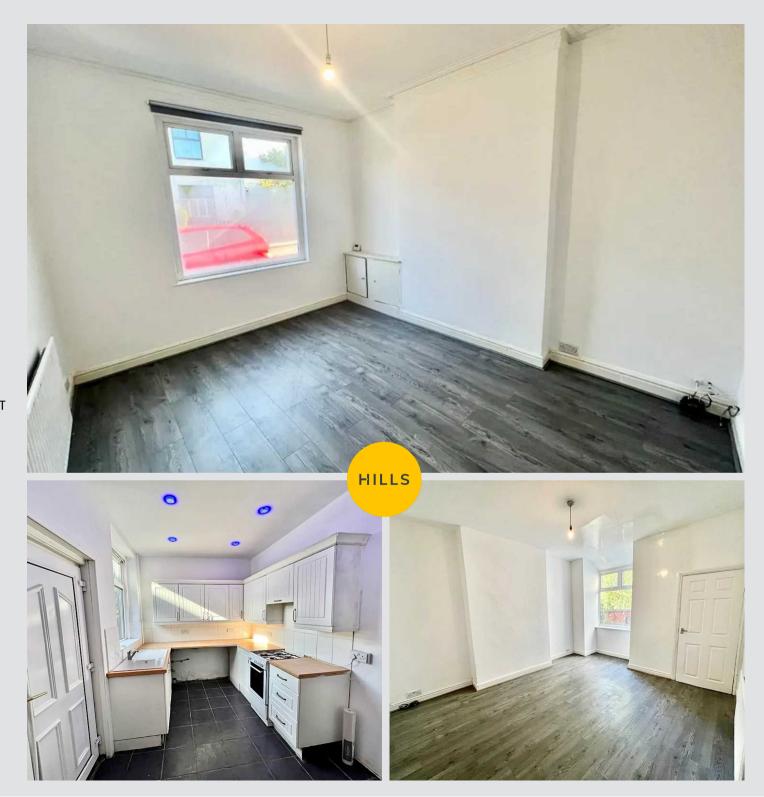

# **Living Room**

13' 1" x 10' 6" (4.00m x 3.20m)

# **Dining Room**

15' 1" x 12' 2" (4.60m x 3.70m)

#### Kitchen

11' 2" x 8' 2" (3.40m x 2.50m)