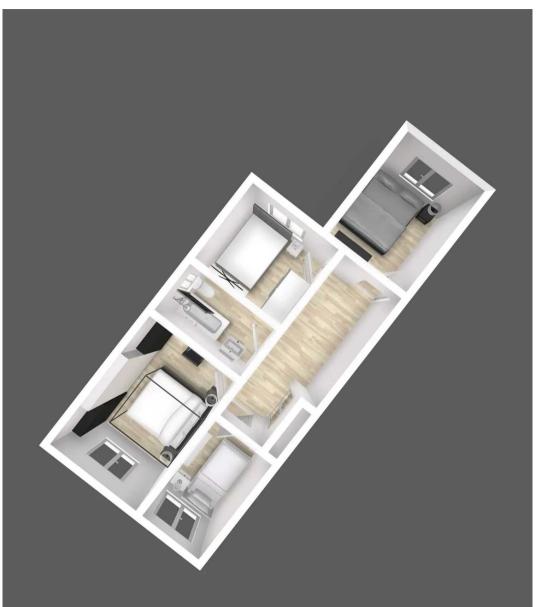

# Landing

13' 1" x 5' 7" (4.00m x 1.70m)

#### Bedroom 1

13' 1" x 9' 2" (4.00m x 2.80m)

#### Bedroom 2

10' 10" x 7' 10" (3.30m x 2.40m)

#### Bedroom 3

7' 10" x 9' 6" (2.40m x 2.90m)

#### Bedroom 4

10' 2" x 5' 7" (3.10m x 1.70m)

#### Bathroom

4' 11" x 9' 2" (1.50m x 2.80m)