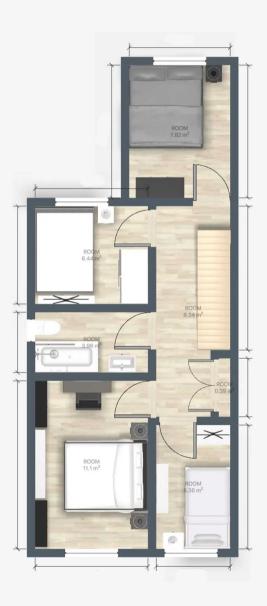

# Landing

13' 1" x 5' 7" (4.00m x 1.70m)

#### Bedroom 1

13' 1" x 9' 2" (4.00m x 2.80m)

#### Bedroom 2

10' 10" x 7' 10" (3.30m x 2.40m)

#### Bedroom 3

7' 10" x 9' 6" (2.40m x 2.90m)

#### Bedroom 4

10' 2" x 5' 7" (3.10m x 1.70m)

#### Bathroom

4' 11" x 9' 2" (1.50m x 2.80m)