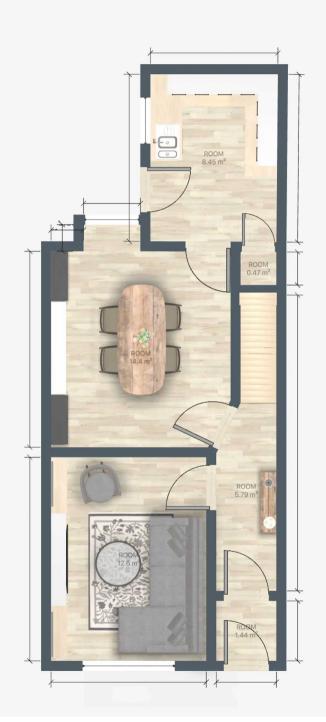

### Hallway

13' 1" x 3' 11" (4.00m x 1.20m)

# **Living Room**

13' 1" x 10' 6" (4.00m x 3.20m)

# **Dining Room**

15' 1" x 12' 2" (4.60m x 3.70m)

#### Kitchen

11' 2" x 8' 2" (3.40m x 2.50m)